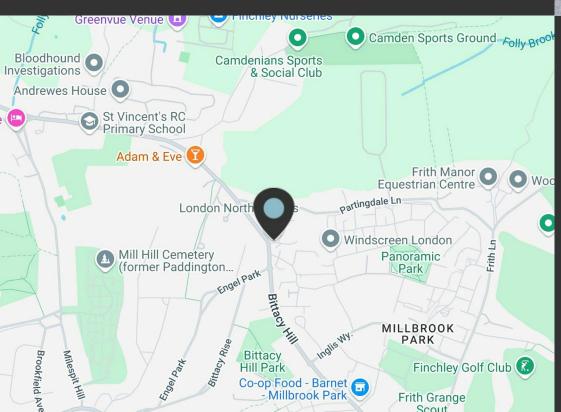

## **LOCATION**

London North Studios is located within the quiet and sought-after area of North London in Mill Hill just 5 minutes from the M1 Junction 2, an 8 minute drive from the North Circular and a 10 minute walk to the Northern line.