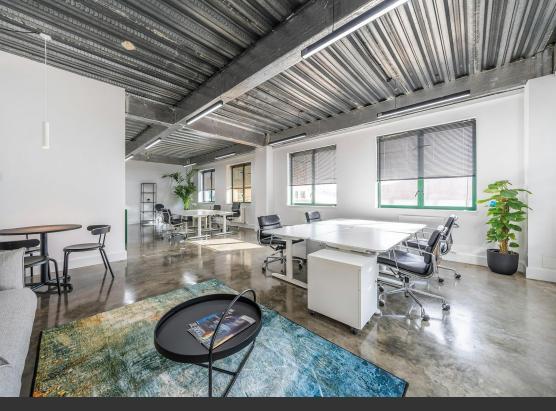

#### **DESCRIPTION**

London North Studios offers a wide range of sizes and options with spaces available from 500-30,000 sqft for filming or location requirements.

The building benefits from a large and inviting reception with break out areas, pool and table tennis, a thriving on-site café, lifts to all floors, communal W/C's and kitchens, additional areas for events and meetings are available by separate agreements.