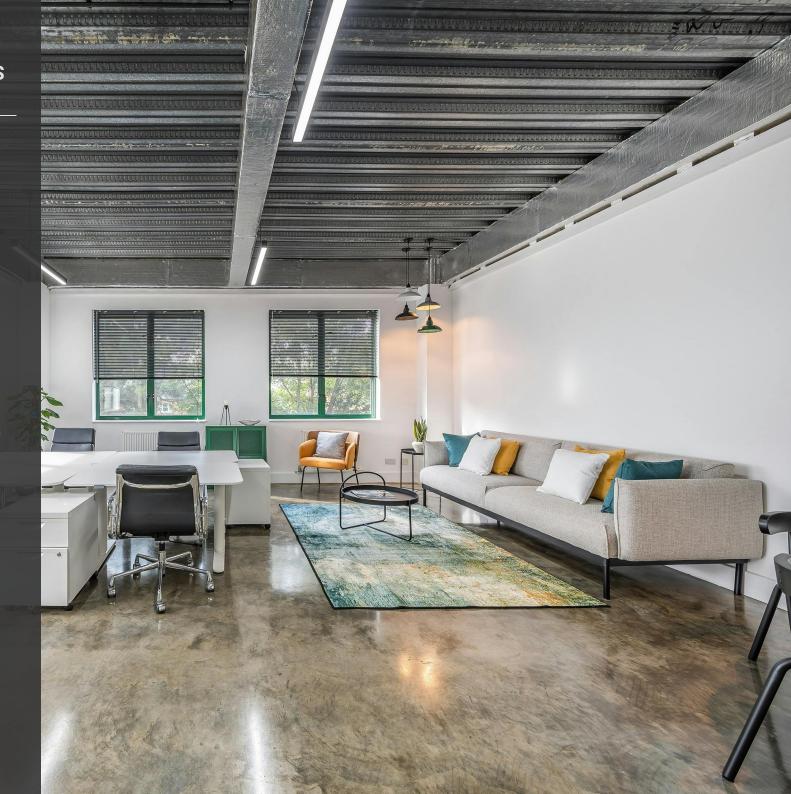

#### **DESCRIPTION**

London North Studios offers a wide range of sizes and options with spaces available from 500-30,000 sqft for filming or location requirements.

The building benefits from a large and inviting reception with break out areas, pool and table tennis, a thriving on-site café, lifts to all floors, communal W/C's and kitchens, additional areas for events and meetings are available by separate agreements.