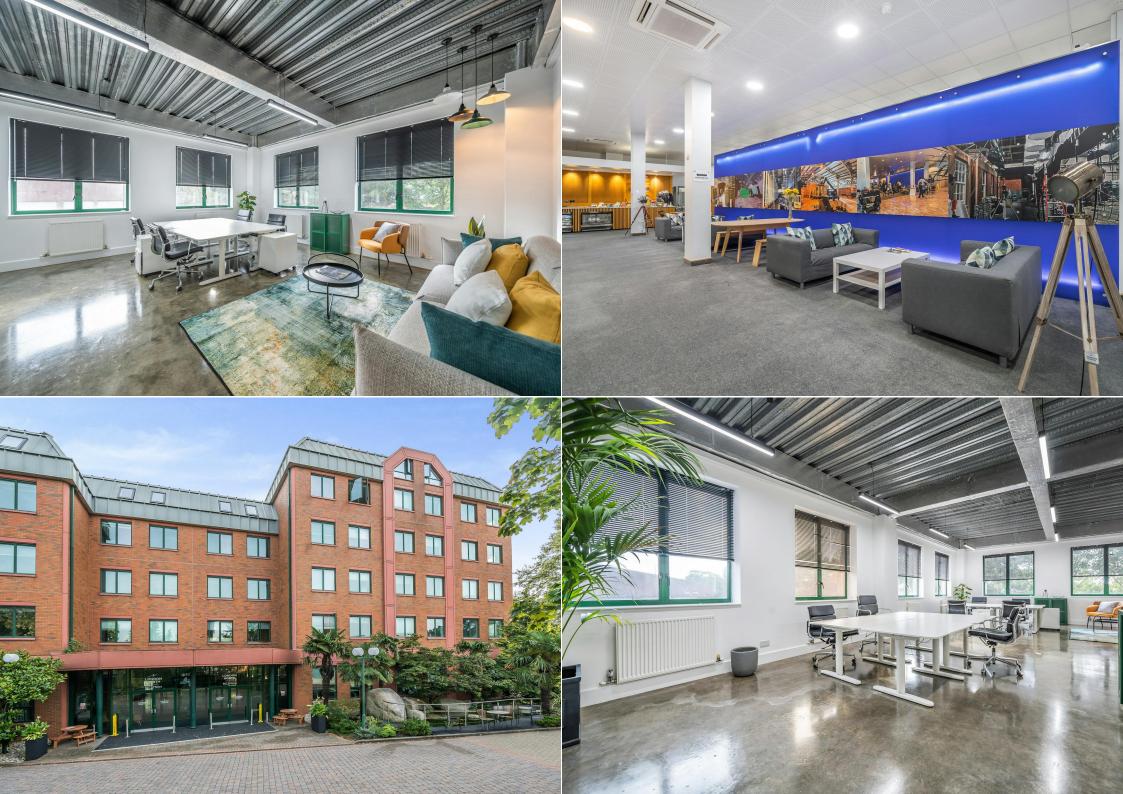

#### **DESCRIPTION**

London North Studios offers a wide range of sizes and options with spaces available from 500-30,000 sqft for filming or location requirements.

The building benefits from a large and inviting reception with break out areas, pool and table tennis, a thriving on-site café, lifts to all floors, communal W/C's and kitchens, additional areas for events and meetings are available by separate agreements.