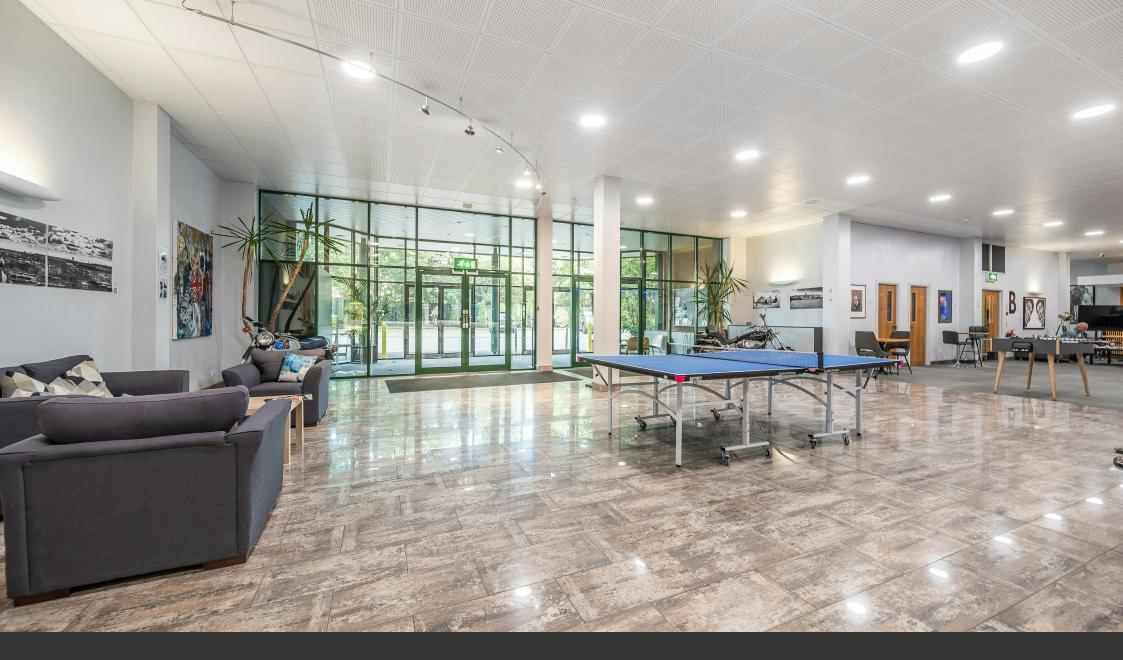

#### **DESCRIPTION**

London North Studios offers a wide range of sizes and options with spaces available from 500-30,000 sqft for filming or location requirements.

The building benefits from a large and inviting reception with break out areas, pool and table tennis, a thriving on-site café, lifts to all floors, communal W/C's and kitchens, additional areas for events and meetings are available by separate agreements.