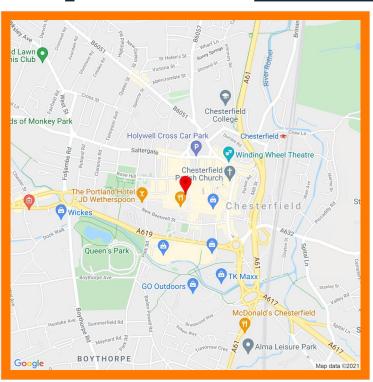

#### Location

The property is situated in a busy retail location on Irongate in Chesterfield town centre. Irongate can be assessed off High Street, Packers Row, Central Pavement or Market Place. Nearby national occupiers include Primark, Bodyshop, Halifax amongst many other. Other traders on Irongate include Bodyshop, Cobbles Cafe, TwelfthCraft and a Nail shop.