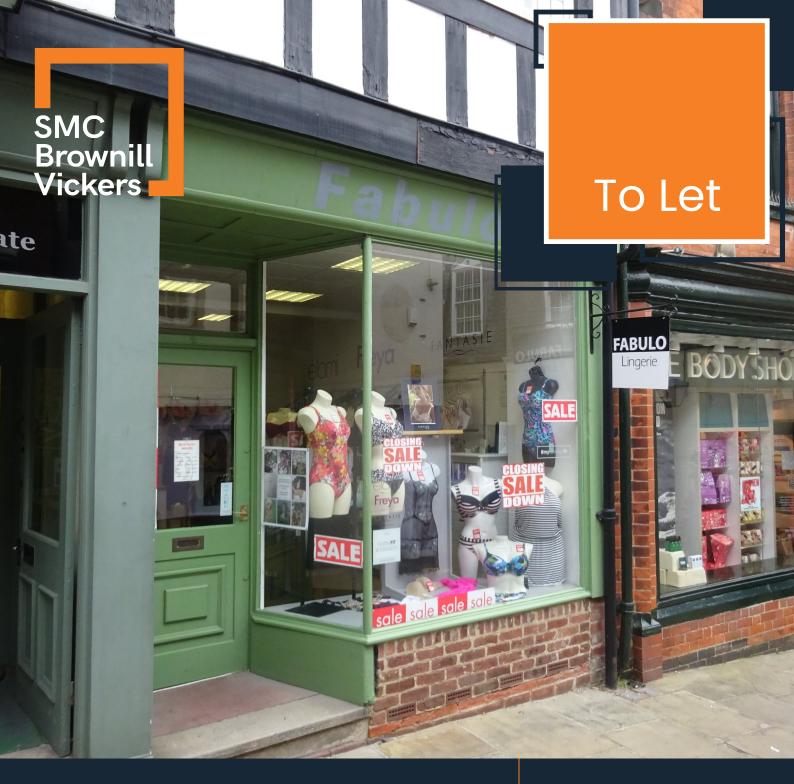

### **Description**

The available accommodation comprises a ground floor sales area with window frontage / access onto irongate The shop frontage is approximately 3.99m. The property has been most recently occupied by a lingerie retailer. There is a WC and kitchenette located to the rear of the property. The property includes shop window frontage, laminate flooring, suspended ceiling and inset lighting.

#### Location

The property is situated in a busy retail location on Irongate in Chesterfield town centre. Irongate can be assessed off High Street, Packers Row, Central Pavement or Market Place. Nearby national occupiers include Primark, Bodyshop, Halifax amongst many other. Other traders on Irongate include Bodyshop, Cobbles Cafe, TwelfthCraft and a Nail shop.