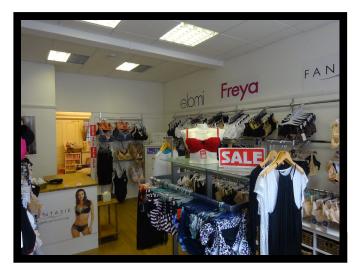

### **Description**

The available accommodation comprises a ground floor sales area with window frontage / access onto irongate The shop frontage is approximately 3.99m. The property has been most recently occupied by a lingerie retailer. There is a WC and kitchenette located to the rear of the property. The property includes shop window frontage, laminate flooring, suspended ceiling and inset lighting.