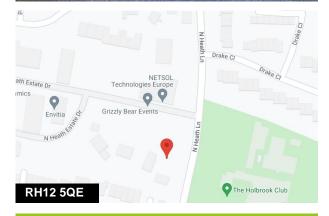

#### Location

The premises are situated on an established commercial estate to the north of Horsham town centre, within easy access of the A264, linking to the A23/M23 in approximately 7 miles. Gatwick Airport, Crawley and the south-east motorway network are all easily accessible.

Horsham's principal mainline railway and Littlehaven railway station are within close proximity, providing a direct service to London Victoria in approximately 55 minutes.