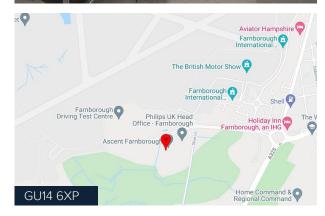

#### **LOCATION**

Ascent 2 forms part of the prestigious Farnborough Aerospace Centre, located alongside Farnborough Airport, and within easy vehicular access of the M3 at Junction 4 (via the A331) and also to the A3 / Guildford. Farnborough BR Station (Waterloo / Southampton) and North Cam BR (Reading / Gatwick) are within 1.5 miles. The Business Park benefits from a shuttle bus service to the town centre / Farnborough BR station.