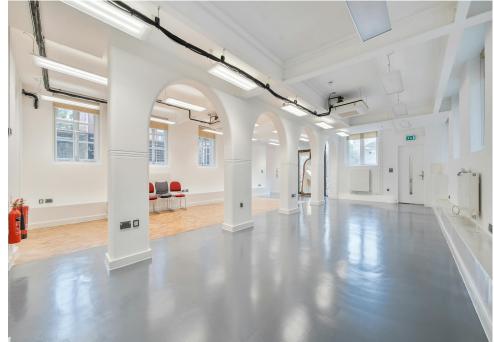

The unit is arranged with two glazed meeting rooms to the front and a largely open plan layout with the benefit for air conditioning. There is a communal kitchen and WC's available on the floor alongside an accessible lift.