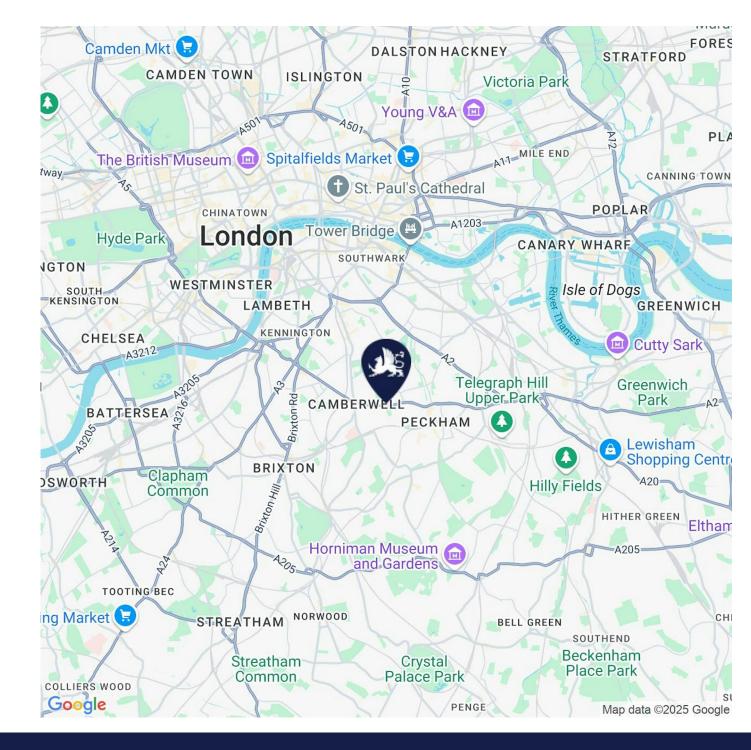

#### Location

Peckham Road in Camberwell, South London, is a vibrant hub teeming with independent cafés and eateries that reflect the area's creative and community-driven spirit. Just steps from 29 Peckham Road, you'll find a diverse array of spots perfect for coffee enthusiasts, brunch seekers, and those looking to soak up the local atmosphere.

## **Transport Links**

Peckham Rye 0.6 Miles

East Dulwich 0.9 Miles

Loughborough Junction 1 Miles