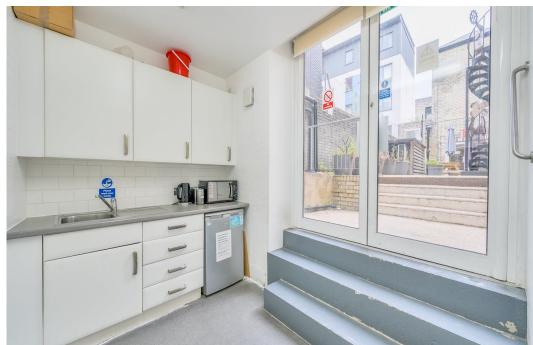

The unit is arranged with two glazed meeting rooms to the front and a largely open plan layout with the benefit for air conditioning. There is a communal kitchen and WC's available on the floor alongside an accessible lift.