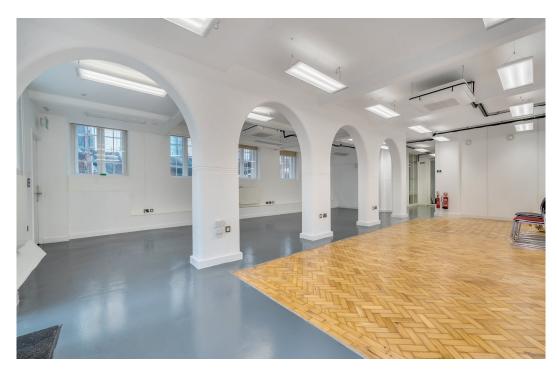

# **Description**

The units in are located on the lower ground floor and benefit from a great level of natural light. With original parquet flooring and good ceiling heights both smaller units offer natural ventilation with opening windows into the front garden and the larger of the units being LGO7 is located to the rear of the building.

The unit is arranged with two glazed meeting rooms to the front and a largely open plan layout with the benefit for air conditioning. There is a communal kitchen and WC's available on the floor alongside an accessible lift.

# **Key points**

- Fantastic Natural light
- Original parquet flooring
- Good ceiling hight

- Natural ventilation
- Peckham road location
- E-Class units