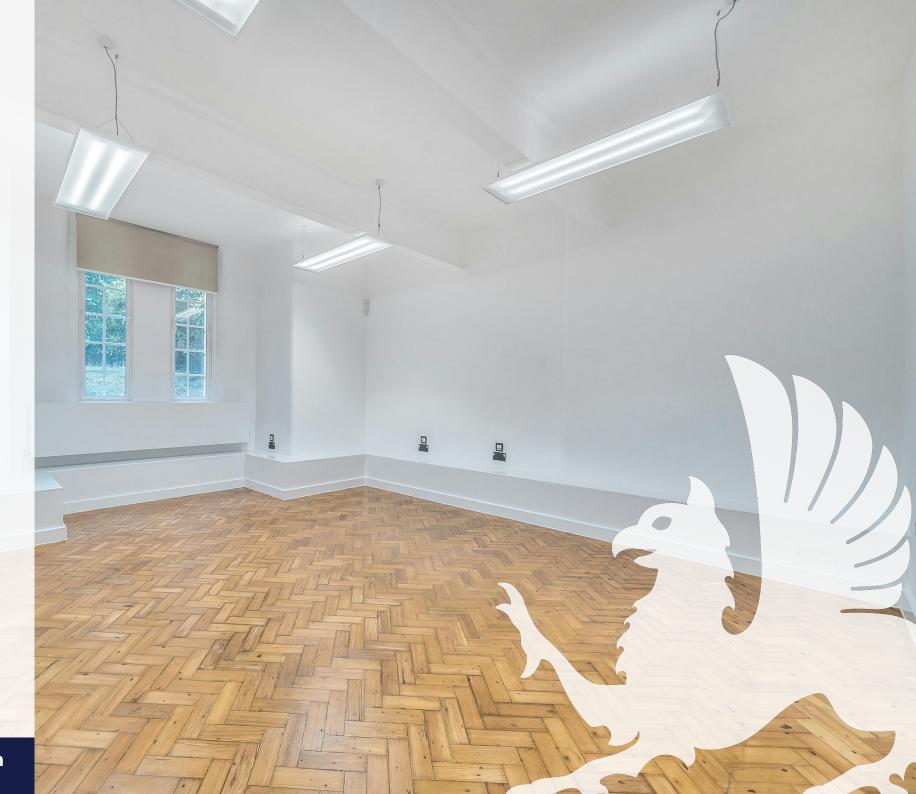

# **Description**

The units in are located on the lower ground floor and benefit from a great level of natural light. With original parquet flooring and good ceiling heights both smaller units offer natural ventilation with opening windows into the front garden and the larger of the units being LGO7 is located to the rear of the building.

# **Key points**

- Fantastic Natural light
- Original parquet flooring
- Good ceiling hight

- Natural ventilation
- Peckham road location
- E-Class units