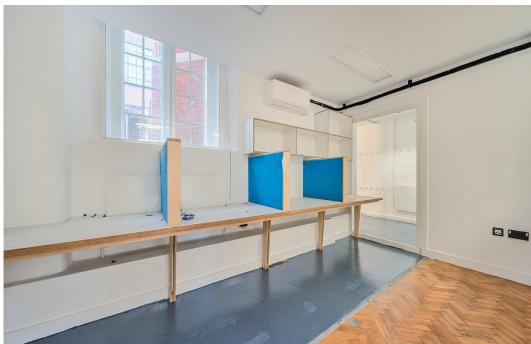

# **Description**

The units in are located on the lower ground floor and benefit from a great level of natural light. With original parquet flooring and good ceiling heights both smaller units offer natural ventilation with opening windows into the front garden and the larger of the units being LGO7 is located to the rear of the building.

The unit is arranged with two glazed meeting rooms to the front and a largely open plan layout with the benefit for air conditioning. There is a communal kitchen and WC's available on the floor alongside an accessible lift.