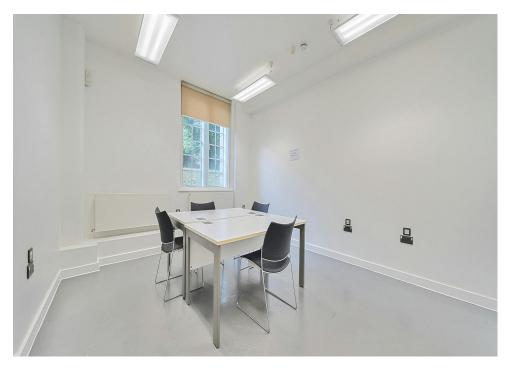

# **Description**

The units in are located on the lower ground floor and benefit from a great level of natural light. With original parquet flooring and good ceiling heights both smaller units offer natural ventilation with opening windows into the front garden and the larger of the units being LGO7 is located to the rear of the building.

The unit is arranged with two glazed meeting rooms to the front and a largely open plan layout with the benefit for air conditioning. There is a communal kitchen and WC's available on the floor alongside an accessible lift.