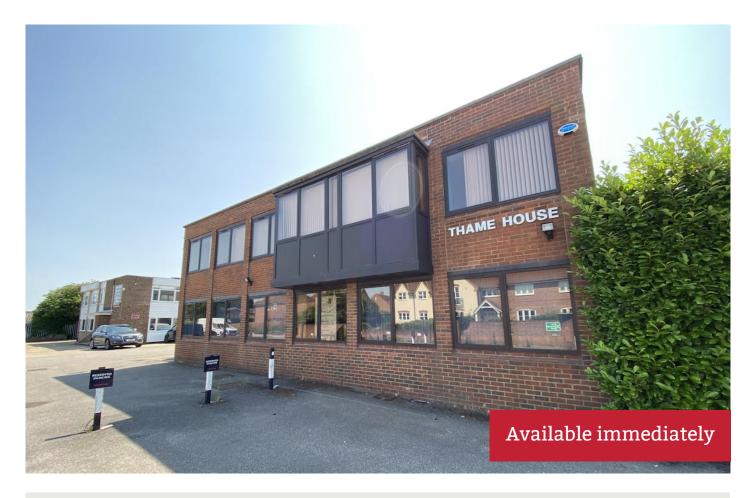

# To Let

Suite 3 - Thame House, Thame Road, Haddenham, HP17 8HU

Spacious First Floor Office Suite In Modern Building With Parking, Located Near Haddenham And Thame Parkway Station.

Size: 2,311 Sq Ft

Rent: £28,000 Per Annum

## Description

A modern first floor office suite measuring approx. 2,311 Sq ft conveniently located 200m from the BR station which provides a service to London Marylebone in approx. 41 minutes.

The suite offers a mix of open plan space and private offices / meeting rooms and has a good level of specification including air conditioning, gas heating, perimeter trunking, kitchen, shared WC facilities and 9 car spaces.