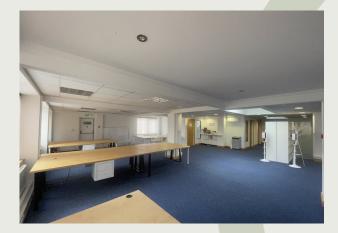

## Description

A modern first floor office suite measuring approx. 2,311 Sq ft conveniently located 200m from the BR station which provides a service to London Marylebone in approx. 41 minutes.

The suite offers a mix of open plan space and private offices / meeting rooms and has a good level of specification including air conditioning, gas heating, perimeter trunking, kitchen, shared WC facilities and 9 car spaces.

#### Features:

- Open-plan space and private offices/meeting rooms
- Air-conditioning, suspended ceilings, Kitchen and WC facilities.
- Gas central heating and perimeter trunking.
- 9 parking spaces