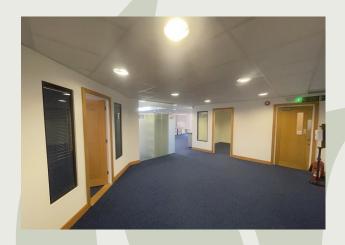

## Description

A modern first floor office suite measuring approx. 2,311 Sq ft conveniently located 200m from the BR station which provides a service to London Marylebone in approx. 41 minutes.

The suite offers a mix of open plan space and private offices / meeting rooms and has a good level of specification including air conditioning, gas heating, perimeter trunking, kitchen, shared WC facilities and 9 car spaces.

#### Features:

- Open-plan space and private offices/meeting rooms
- Air-conditioning, suspended ceilings, Kitchen and WC facilities.
- Gas central heating and perimeter trunking.
- 9 parking spaces