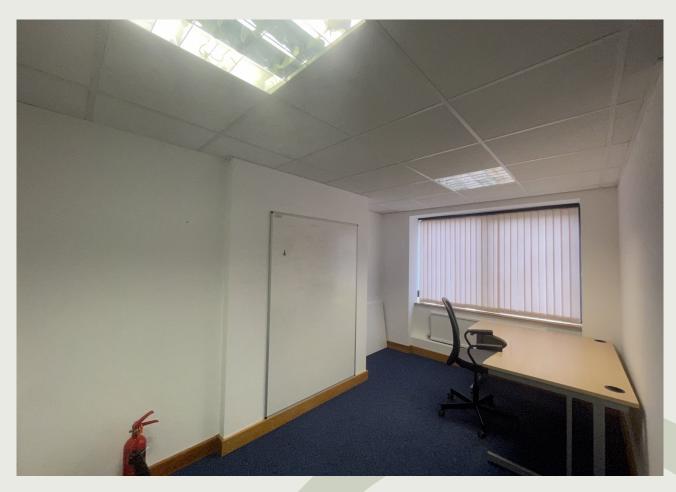

## Description

A modern first floor office suite measuring approx. 2,311 Sq ft conveniently located 200m from the BR station which provides a service to London Marylebone in approx. 41 minutes.

The suite offers a mix of open plan space and private offices / meeting rooms and has a good level of specification including air conditioning, gas heating, perimeter trunking, kitchen, shared WC facilities and 9 car spaces.

#### Features:

- Open-plan space and private offices/meeting rooms
- Air-conditioning, suspended ceilings, Kitchen and WC facilities.
- Gas central heating and perimeter trunking.
- 9 parking spaces