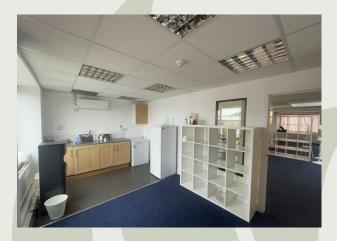

## Description

A modern first floor office suite measuring approx. 2,311 Sq ft conveniently located 200m from the BR station which provides a service to London Marylebone in approx. 41 minutes.

The suite offers a mix of open plan space and private offices / meeting rooms and has a good level of specification including air conditioning, gas heating, perimeter trunking, kitchen, shared WC facilities and 9 car spaces.

#### Features:

- Open-plan space and private offices/meeting rooms
- Air-conditioning, suspended ceilings, Kitchen and WC facilities.
- Gas central heating and perimeter trunking.
- 9 parking spaces