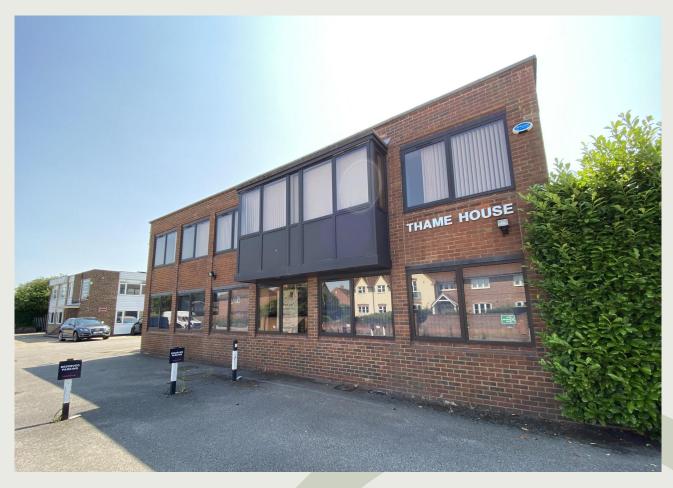

# To Let

Suite 3 - Thame House, Thame Road, Haddenham, HP17 8HU

Spacious First Floor Office Suite In Modern Building With Parking, Located Near Haddenham And Thame Parkway Station.

Size: 2,311 Sq Ft

Rent: £28,000 Per Annum

## Description

A modern first floor office suite measuring approx. 2,311 Sq ft conveniently located 200m from the BR station which provides a service to London Marylebone in approx. 41 minutes.

The suite offers a mix of open plan space and private offices / meeting rooms and has a good level of specification including air conditioning, gas heating, perimeter trunking, kitchen, shared WC facilities and 9 car spaces.