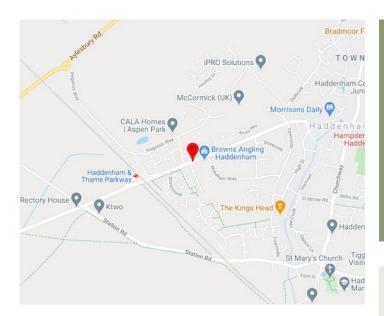

#### Location

Haddenham is a large village with good amenities. 3 miles from Thame, and 7 miles from Aylesbury, 15 miles from Oxford and 8 miles from the M40 Motorway Junction 7.

Thame House is ideally situated fronting the Thame Road and only approx. 200 metres from the main line station with regular services to Marylebone and Birmingham.