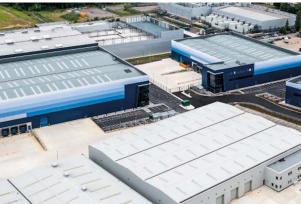

## Description

G Park Crawley is a brand new warehouse development providing 3 highly specified units on the south side of Manor Royal. The units each benefit from a best-in-class specification, including wide service yards, up to 12.5 m clear internal height and 2 level access doors, together with dock level doors, car and HGV parking and power supply.

#### Location

G-Hub Crawley is located on Manor Royal, one of the premier industrial and business districts in the South East. The site's proximity to London and position in the South East makes it ideal for a range of logistics uses, including last mile logistics. The location benefits from excellent road connectivity, with the M23 motorway (junction 10) located just 2 miles away (6 min drive). The development is also in close proximity to Gatwick Airport, and Central London is only 36 miles away.