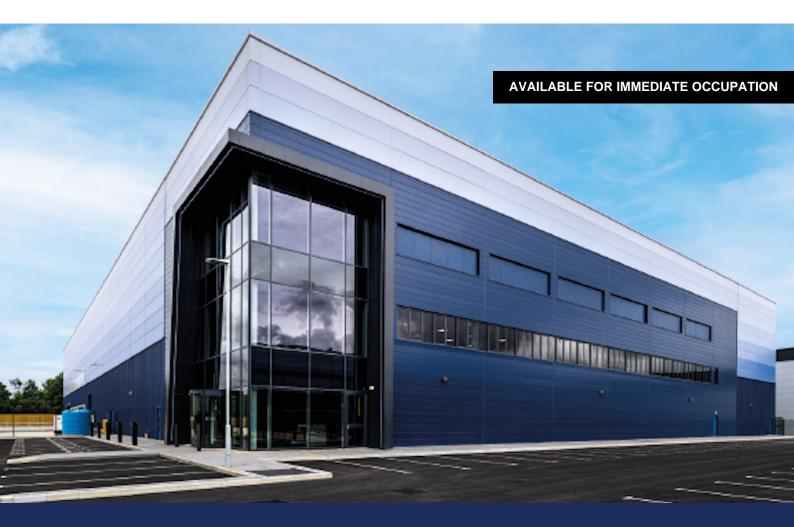

# **DTRE**

G Hub 96

Napier Way, Crawley, RH10 9RA

Highly specified industrial/logistics unit available immediately on Manor Royal, Crawley

96,442 sq ft

(8,959.75 sq m)

- Fully secure
- 50m yard depth
- Available Immediately
- Best in class specification
- Premier industrial/logistics district
- 12.5m eaves height
- Green credentials
- Strong labour pool
- Strategic location

## Description

G Park Crawley is a brand new warehouse development providing 3 highly specified units on the south side of Manor Royal. The units each benefit from a best-in-class specification, including wide service yards, up to 12.5 m clear internal height and 2 level access doors, together with dock level doors, car and HGV parking and power supply.