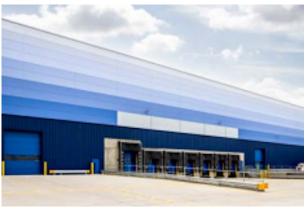

## Description

G Park Crawley is a brand new warehouse development providing 3 highly specified units on the south side of Manor Royal. The units each benefit from a best-in-class specification, including wide service yards, up to 12.5 m clear internal height and 2 level access doors, together with dock level doors, car and HGV parking and power supply.

## Accommodation

The accommodation comprises of the following

| Name     | sq ft   | sq m      | Availability |
|----------|---------|-----------|--------------|
| Unit - 1 | 96,442  | 8,959.75  | Available    |
| Unit - 2 | 51,699  | 4,802.99  | Under Offer  |
| Unit - 3 | 27,570  | 2,561.34  | Under Offer  |
| Total    | 175.711 | 16.324.08 |              |