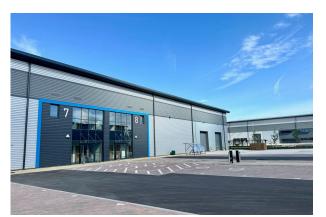

## Rycote M40, Rycote Lane, Thame, OX9

GRADE A WAREHOUSE / LOGISTICS DEVELOPMENT AVAILABLE TO LET

| Tenure         | To Let                                            |  |  |
|----------------|---------------------------------------------------|--|--|
| Available Size | 3,145 to 171,943 sq ft / 292.18 to 15,974.03 sq m |  |  |
| Service Charge | Upon application                                  |  |  |
| Business Rates | Upon application                                  |  |  |
| EPC Rating     | Upon enquiry                                      |  |  |

- Eaves heights from 7m ●12@ar Parking
- Good yard space
- EV Charging points
- 50kn floor loading BREEAM Excellent