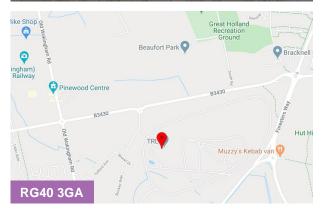

#### Location

Crowthorne House is located to the South West of Bracknell, between the M3 and M4 Motorways, both being approximatley 8 miles away.