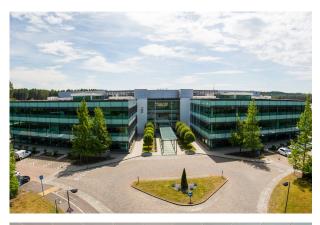

## **Crowthorne House**

Nine Mile Ride, Bracknell, RG40 3GA

#### Description

Crowthorne House is purpose built, constructed in 2003, the front of the building is arranged over three floors of highly specified offices that are accessed via an impressive full height, fully manned reception with waiting area and security. The building has many onsite amenities for the occupier to take advantage of and is home to TRL, Romans, Tetra Laval and Blackbox. There is an on-site restaurant that has been recently refurbished and under new management. The available office space is situated on the first and second floors and are predominantly open plan in layout. The high quality office specification and the floor to ceiling glazing means the office benefits from excellent natural light overlooking the external landscaping.