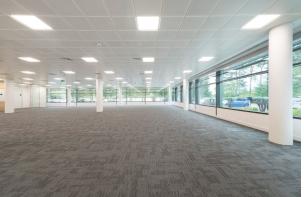

#### Description

Crowthorne House is purpose built, constructed in 2003, the front of the building is arranged over three floors of highly specified offices that are accessed via an impressive full height, fully manned reception with waiting area and security. The building has many onsite amenities for the occupier to take advantage of and is home to TRL, Romans, Tetra Laval and Blackbox. There is an on-site restaurant that has been recently refurbished and under new management. The available office space is situated on the first and second floors and are predominantly open plan in layout. The high quality office specification and the floor to ceiling glazing means the office benefits from excellent natural light overlooking the external landscaping.