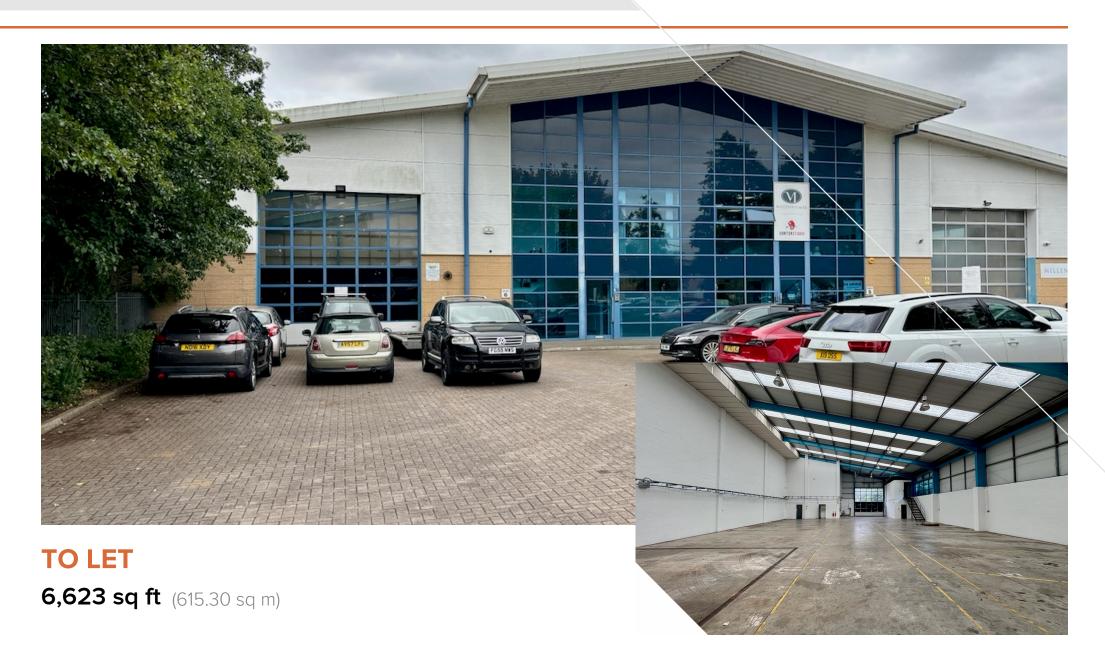

# **6 Millennium Point**

**Broadfields, Aylesbury, HP19 8ZU** 

## **Description**

A semi detached warehouse unit built approximately 20 years ago. The unit benefits from one level access door, two storey offices, sodium lighting within the warehouse, 5.6m clear internal height rising to 8.5m at the apex, forecourt parking, three phase power and a mains gas supply. The unit is immediately available on a new lease.