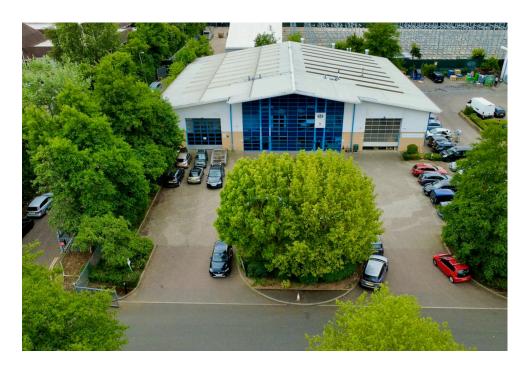

## **Description**

A semi detached warehouse unit built approximately 20 years ago. The unit benefits from one level access door, two storey offices, sodium lighting within the warehouse, 5.6m clear internal height rising to 8.5m at the apex, forecourt parking, three phase power and a mains gas supply. The unit is immediately available on a new lease.

#### Location

Millennium Point occupies an accessible location on the Broadfields retail & trading park accessed via the A41 Bicester Road approximately 1.5 miles north west of Aylesbury town centre. The M40 (Junction 8A) and M25 (Junction 20) are both typically within 30 minutes of the unit.