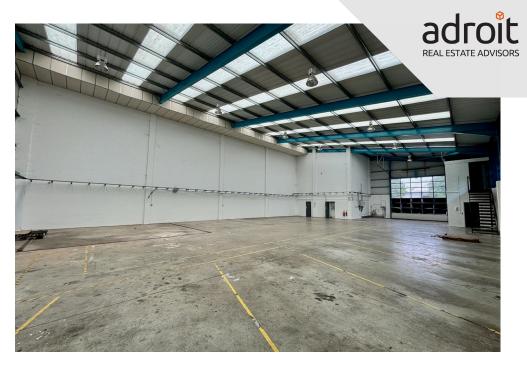

## **Description**

A semi detached warehouse unit built approximately 20 years ago. The unit benefits from one level access door, two storey offices, sodium lighting within the warehouse, 5.6m clear internal height rising to 8.5m at the apex, forecourt parking, three phase power and a mains gas supply. The unit is immediately available on a new lease.