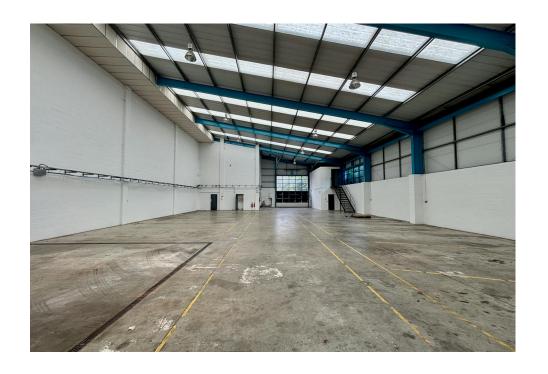

## **Description**

A semi detached warehouse unit built approximately 20 years ago. The unit benefits from one level access door, two storey offices, sodium lighting within the warehouse, 5.6m clear internal height rising to 8.5m at the apex, forecourt parking, three phase power and a mains gas supply. The unit is immediately available on a new lease.