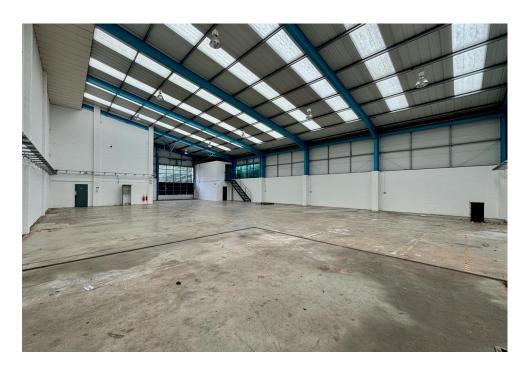

## **Description**

A semi detached warehouse unit built approximately 20 years ago. The unit benefits from one level access door, two storey offices, sodium lighting within the warehouse, 5.6m clear internal height rising to 8.5m at the apex, forecourt parking, three phase power and a mains gas supply. The unit is immediately available on a new lease.

### **Accommodation**

The property has been measured on the basis of Gross Internal Area:

| Total                          | 6.623 | 615.29 |
|--------------------------------|-------|--------|
| 1st - Offices                  | 487   | 45.24  |
| Ground - Warehouse and offices | 6,136 | 570.05 |
| Name                           | sq ft | sq m   |