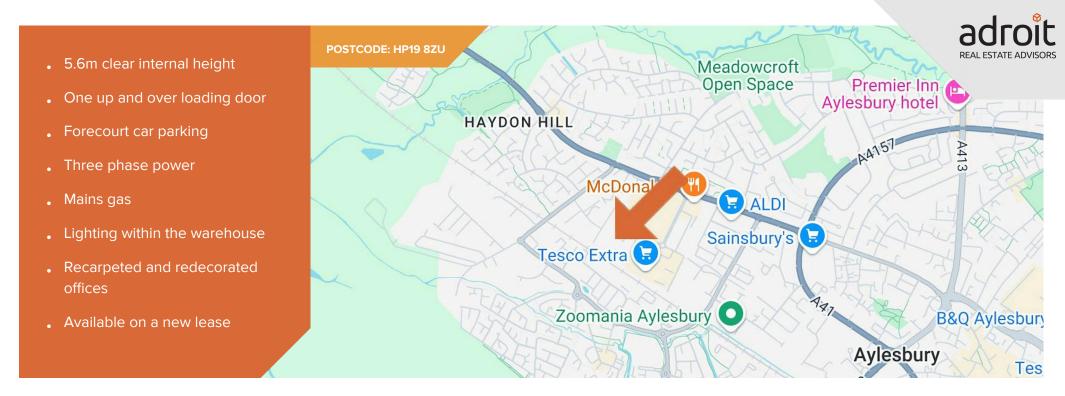

#### Location

Millennium Point occupies an accessible location on the Broadfields retail & trading park accessed via the A41 Bicester Road approximately 1.5 miles north west of Aylesbury town centre. The M40 (Junction 8A) and M25 (Junction 20) are both typically within 30 minutes of the unit.

Occupiers on the retail park include a Tesco Extra store, M&S Simply Food, Next and McDonalds. Occupiers on the Millennium Point Estate include NRS Healthcare, Evri and Millennium FX.