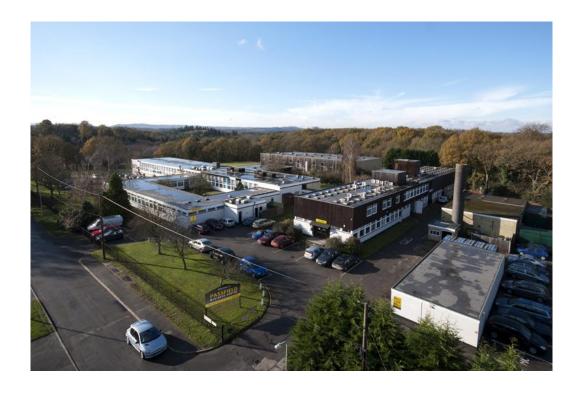

# Passfield Business Centre, Lynchborough Road, Passfield, Liphook, Hampshire

#### **LOCATION**

The Passfield Business Centre is situated near Liphook, approximatley 10 minutes from the A3 with fast connection to the M25 and mainline railway service to London via Liphook.

### **DESCRIPTION**

The accommodation offers a range of offices around a Business Park Campus with shared reception, staff facilities, kitchen facilities, catering facilities, boardroom / conference room, full postal / franking service, full carpeted, lighting, power & IT connections.

#### **ACCOMMODATION**

Office suites range between 117 and 2,095 sq.ft

On-site parking is available dependent upon size of office taken.

Parking is abundantly available on-site and can accommodation all reasonable requirements.