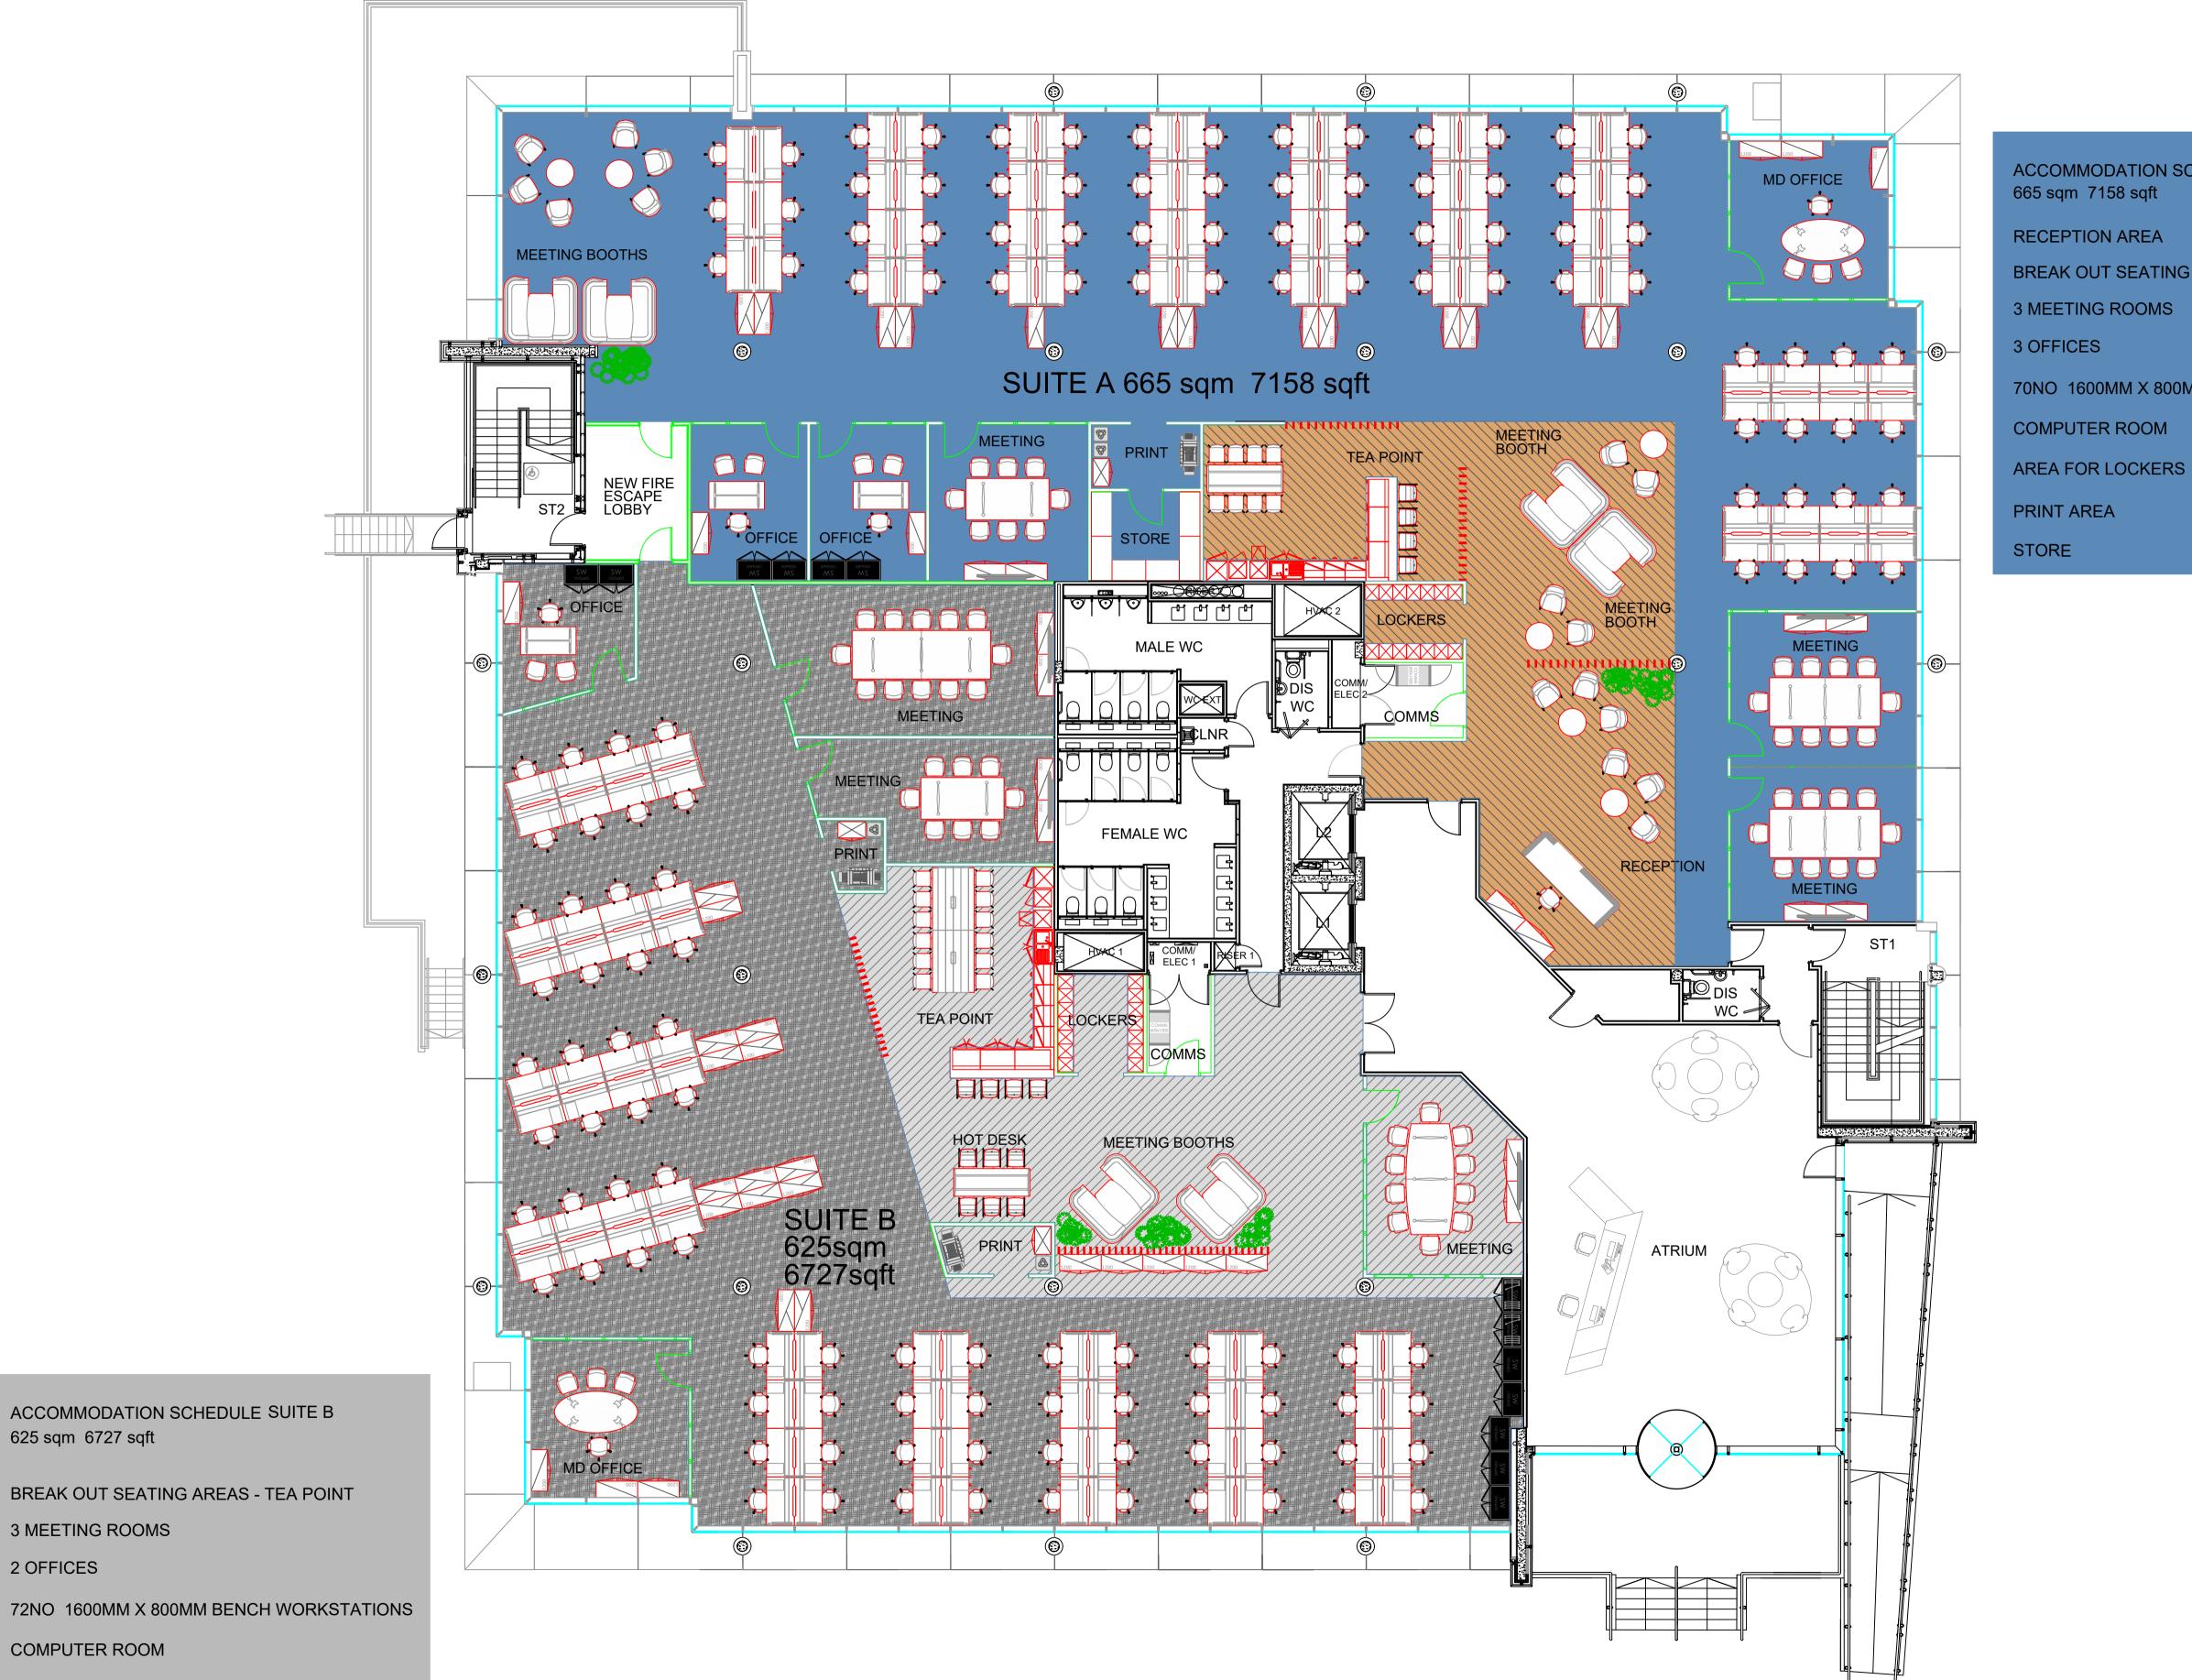

## BUILDING 5 PINETREES STAINES - GROUND FLOOR SUITE GA OPTIONS

625 sqm 6727 sqft

3 MEETING ROOMS

COMPUTER ROOM

2 PRINT AREAS

AREA FOR LOCKERS

2 OFFICES

This drawing is copyright of Curve Workplaces Limited & must not be copied or reproduced in any way without written permission.

Do not scale! If in doubt ask.

ACCOMMODATION SCHEDULE SUITE A 665 sqm 7158 sqft

**RECEPTION AREA** 

BREAK OUT SEATING AREAS - TEA POINT

3 MEETING ROOMS

3 OFFICES

70NO 1600MM X 800MM BENCH WORKSTATIONS

COMPUTER ROOM

PRINT AREA

STORE

P 1 00/00/00 First Issue Description:

FOR INFORMATION

The Lightbox Willoughby Road Bracknell RG12 8FB

www.curveworkplaces.co.uk

GENERAL ARRANGEMENT

Scale: A1@ <u> Document Number:</u>