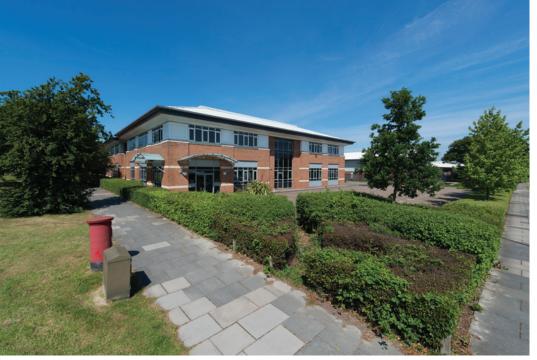

# **DESCRIPTION**

Alexandra House is of brick construction under a pitched roof built in 1999 and comprises a detached 2 storey hi-tech office building. The ground floor has recently been let to Permasense.

The property is in an excellent condition throughout having been refurbished to a good standard.

Externally there are approx 54 car spaces with the first floor offices and the building benefits from security barrier entrance, loading door access and palisade fencing to the rear.

Alexandra House, Newton Road, Crawley, West Sussex RH10 9TT