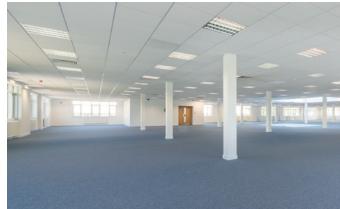

The property is in an excellent condition throughout having been refurbished to a good standard.

Externally there are approx 54 car spaces with the first floor offices and the building benefits from security barrier entrance, loading door access and palisade fencing to the rear.

AVAILABLE

The available accommodation comprises refurbished open plan offices on the first floor.

The net internal area is as follows:

| Floor  | sq ft  | sq m     |
|--------|--------|----------|
| First  | 12,654 | 1,175.59 |
| Ground | LET    | LET      |
| TOTAL  | 12,654 | 1,175.59 |