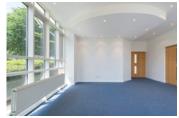

#### **AMENITIES**

- > Suspended Ceiling
- Double Glazing
- > Large Reception Area
- > Gas Central Heating
- > Male, Female & Disabled WC's
- > Refurbished Open Plan Offices

- > Central Light Well
- > 8 Person Lift
- > 54 Car Spaces
- > P.I.R Recessed Lighting
- Raised Flooring

AVAILABLE

The available accommodation comprises refurbished open plan offices on the first floor.

The net internal area is as follows:

| Floor  | sq ft  | sq m     |
|--------|--------|----------|
| First  | 12,654 | 1,175.59 |
| Ground | LET    | LET      |
| TOTAL  | 12,654 | 1,175.59 |