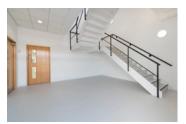

The property is in an excellent condition throughout having been refurbished to a good standard.

Externally there are approx 54 car spaces with the first floor offices and the building benefits from security barrier entrance, loading door access and palisade fencing to the rear.

#### **AMENITIES**

- > Suspended Ceiling
- Double Glazing
- > Large Reception Area
- > Gas Central Heating
- > Male, Female & Disabled WC's
- > Refurbished Open Plan Offices

- > Central Light Well
- > 8 Person Lift
- > 54 Car Spaces
- > P.I.R Recessed Lighting
- Raised Flooring