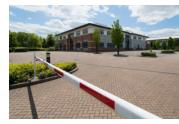

# **DESCRIPTION**

Alexandra House is of brick construction under a pitched roof built in 1999 and comprises a detached 2 storey hi-tech office building. The ground floor has recently been let to Permasense.

The property is in an excellent condition throughout having been refurbished to a good standard.

Externally there are approx 54 car spaces with the first floor offices and the building benefits from security barrier entrance, loading door access and palisade fencing to the rear.

#### LOCATION

Alexandra House is located in a prominent position on the corner of Newton Road and Manor Royal, in the heart of the Manor Royal Business District. This is the largest business park in the Gatwick Diamond area and one of the south east's premier mixed activity employment hubs.