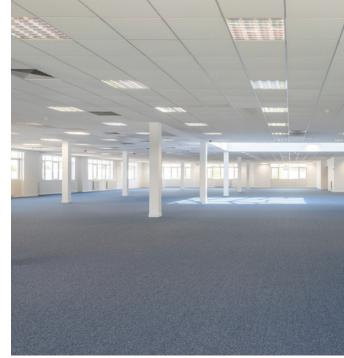

#### **AMENITIES**

- > Suspended Ceiling
- Double Glazing
- > Large Reception Area
- > Gas Central Heating
- > Male, Female & Disabled WC's
- > Refurbished Open Plan Offices

- > Central Light Well
- > 8 Person Lift
- > 54 Car Spaces
- > P.I.R Recessed Lighting
- Raised Flooring

AVAILABLE

The available accommodation comprises refurbished open plan offices on the first floor.

The net internal area is as follows:

| Floor  | sq ft  | sq m     |
|--------|--------|----------|
| First  | 12,654 | 1,175.59 |
| Ground | LET    | LET      |
| TOTAL  | 12,654 | 1,175.59 |