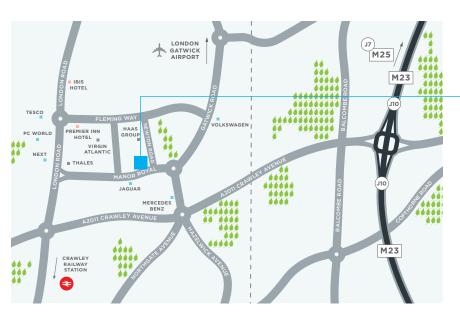

#### LOCATION

Alexandra House is located in a prominent position on the corner of Newton Road and Manor Royal, in the heart of the Manor Royal Business District. This is the largest business park in the Gatwick Diamond area and one of the south east's premier mixed activity employment hubs.

Alexandra House is ideally situated for transport to and from London, the South Coast and both London Gatwick and London Heathrow airports. There are also Fastway bus stops nearby providing 24 hour services to Gatwick and Crawley, whilst London Victoria can be reached in just 30 minutes by train from Gatwick rail station.

All distances are approximate. Source: www.google.co.uk/maps