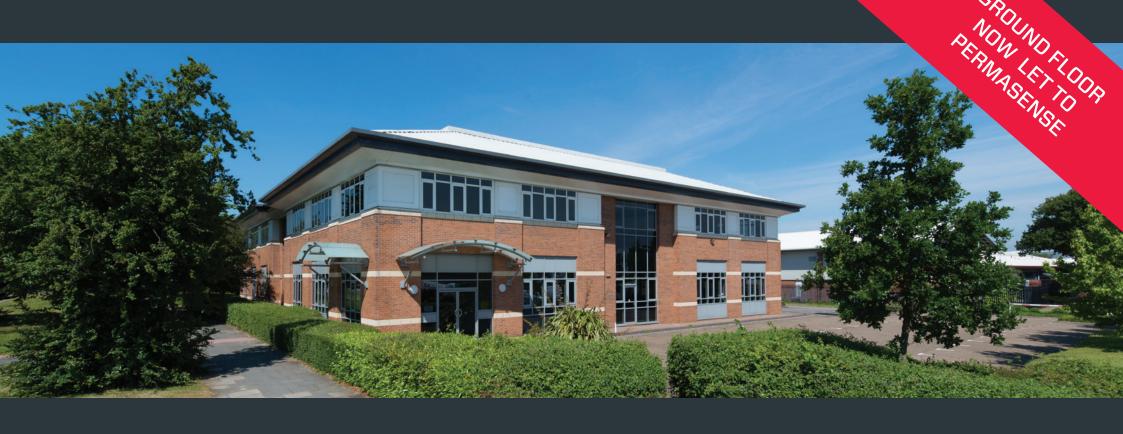

# 

HOUSE

Newton Road, Manor Royal, Crawley RH10 9TT

**12,654 sq ft**First floor office

To Let

# **DESCRIPTION**

Alexandra House is of brick construction under a pitched roof built in 1999 and comprises a detached 2 storey hi-tech office building. The ground floor has recently been let to Permasense.

Alexandra House, Newton Road, Crawley, West Sussex RH10 9TT