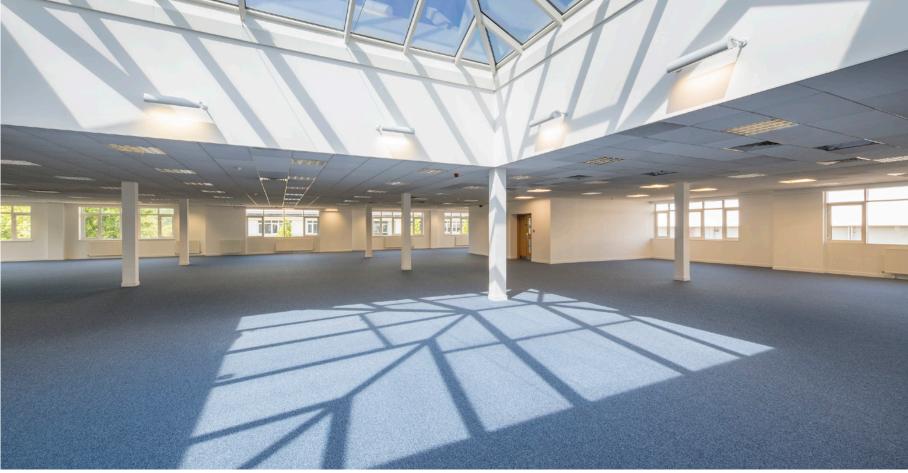

The property is in an excellent condition throughout having been refurbished to a good standard.

Externally there are approx 54 car spaces with the first floor offices and the building benefits from security barrier entrance, loading door access and palisade fencing to the rear.

#### **AMENITIES**

- > Suspended Ceiling
- Double Glazing
- > Large Reception Area
- > Gas Central Heating
- > Male, Female & Disabled WC's
- > Refurbished Open Plan Offices

- > Central Light Well
- > 8 Person Lift
- > 54 Car Spaces
- > P.I.R Recessed Lighting
- Raised Flooring