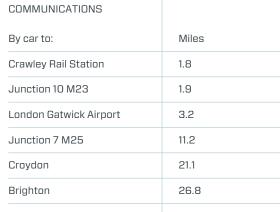

--|
| First  | 12,654 | 1,175.59 |
| Ground | LET    | LET      |
| TOTAL  | 12,654 | 1,175.59 |



Alexandra House, Newton Road, Crawley, West Sussex RH10 9TT

# AFEXANDRA

HOUSE

#### LOCATION

Alexandra House is located in a prominent position on the corner of Newton Road and Manor Royal, in the heart of the Manor Royal Business District. This is the largest business park in the Gatwick Diamond area and one of the south east's premier mixed activity employment hubs.

Alexandra House is ideally situated for transport to and from London, the South Coast and both London Gatwick and London Heathrow airports. There are also Fastway bus stops nearby providing 24 hour services to Gatwick and Crawley, whilst London Victoria can be reached in just 30 minutes by train from Gatwick rail station.



All distances are approximate. Source: www.google.co.uk/maps













## **TERMS**

The property is held on a Full Repairing and Insuring lease for a term expiring August 2023.

The first floor is available by way of a new sub-lease for a term to be agreed.

#### VAT

VAT will be payable on the terms.

#### **EPC**

EPC Asset Rate of C (73).

### **VIEWING**

To arrange an inspection of the property or for further information, please contact the joint sole agents.

### CONTACT

Stephen Oliver soliver@vailwilliams.com 07786 577323

Paul Dowson pdowson@lsh.co.uk





Misrepresentation Act 1967: These particulars are for guidance only and do not form part of any contract, nor can their accuracy be guaranteed. Finance Act 1989: Unless otherwise stated, all prices and rents are exclusive