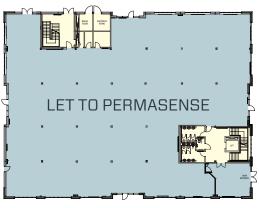

# **DESCRIPTION**

Alexandra House is of brick construction under a pitched roof built in 1999 and comprises a detached 2 storey hi-tech office building. The ground floor has recently been let to Permasense.

AVAILABLE

The available accommodation comprises refurbished open plan offices on the first floor.

The net internal area is as follows:

| Floor  | sq ft  | sq m     |
|--------|--------|----------|
| First  | 12,654 | 1,175.59 |
| Ground | LET    | LET      |
| TOTAL  | 12,654 | 1,175.59 |