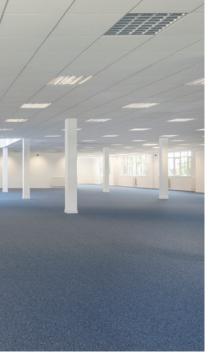

The property is in an excellent condition throughout having been refurbished to a good standard.

Externally there are approx 54 car spaces with the first floor offices and the building benefits from security barrier entrance, loading door access and palisade fencing to the rear.

AVAILABLE

The available accommodation comprises refurbished open plan offices on the first floor.

The net internal area is as follows:

| Floor  | sq ft  | sq m     |
|--------|--------|----------|
| First  | 12,654 | 1,175.59 |
| Ground | LET    | LET      |
| TOTAL  | 12,654 | 1,175.59 |