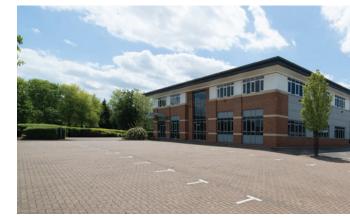

# 

HOUSE

Newton Road, Manor Royal, Crawley RH10 9TT

**12,654 sq ft**First floor office

To Let

# **DESCRIPTION**

Alexandra House is of brick construction under a pitched roof built in 1999 and comprises a detached 2 storey hi-tech office building. The ground floor has recently been let to Permasense.

The property is in an excellent condition throughout having been refurbished to a good standard.

Externally there are approx 54 car spaces with the first floor offices and the building benefits from security barrier entrance, loading door access and palisade fencing to the rear.