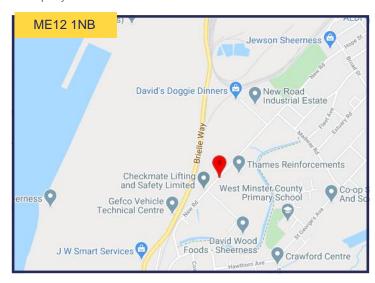

#### Location

The property is situated on New Road less than 1 mile south west of Sheerness town center, providing retail, banking and other amenities. Sheerness Railway station is within walking distance providing services to London via Sittingbourne. Sheerness is situated on the Isle of Sheppy accessed via the A229 with the M2 junction 5 within 10.5 miles and M20 junction 7 within 16.5 miles to the southwest.