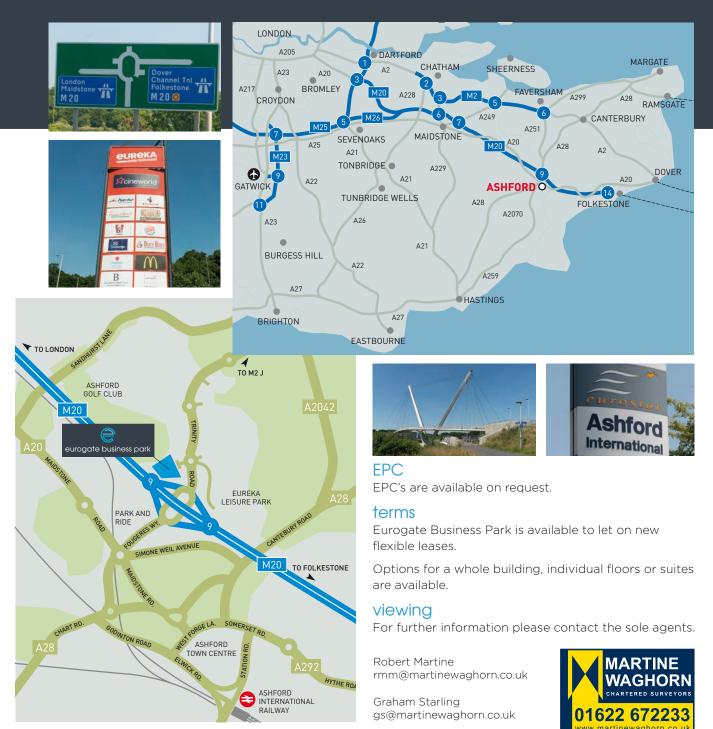

# location

With immediate acces to Junction 9 M20 Eurogate Business Park provides rapid and efficient access to the M25, Channel Tunnel Terminal and Channel Ports. Ashford town centre and the International Passenger Terminal are within a few minutes drive.

There is an extensive range of amenities nearby including Eureka Business and Leisure Park including Frankie and Bennies, Cinnamon Spice, The Pheasant Pub and Beefeater, as well as a number of fast food outlets. There is a Premier Inn, Travelodge and Eastwell Manor hotels nearby.

Leisure opportunities include Multiplex Cinema, Bannatynes Health Club and Ashford Golf Club.