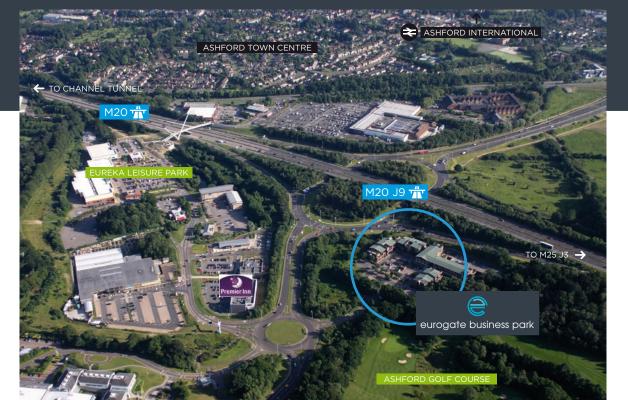

# location

With immediate acces to Junction 9 M20 Eurogate Business Park provides rapid and efficient access to the M25, Channel Tunnel Terminal and Channel Ports. Ashford town centre and the International Passenger Terminal are within a few minutes drive.

The regular High Speed 1 rail link from Ashford station to London St Pancras takes 37 minutes.

The new E line bus service connecting Eurogate and Eureka Park with Ashford town centre, the International Passenger Terminal and the domestic railway station runs every 30 minutes from 7am - 7pm monday to friday.

There is an extensive range of amenities nearby including Eureka Business and Leisure Park including Frankie and Bennies, Cinnamon Spice, The Pheasant Pub and Beefeater, as well as a number of fast food outlets. There is a Premier Inn, Travelodge and Eastwell Manor hotels nearby.

Leisure opportunities include Multiplex Cinema, Bannatynes Health Club and Ashford Golf Club.