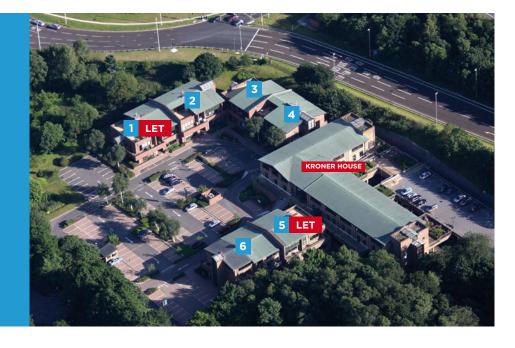

# description

Eurogate comprises 7 three storey office buildings constructed around a central courtyard set within a mature landscaped environment with excellent on site parking.

Existing occupiers include Southern Housing, Nurse Plus, Mailxpertise, Irata International, Kent County Council and GSE.

#### available accommodation

|        |                           | Net internal areas approx: |             |               |
|--------|---------------------------|----------------------------|-------------|---------------|
| Unit 2 | Second                    | 1,833 sq ft                | 170.3 sq m  | 8 car spaces  |
| Unit 3 | Second                    | 1,204 sq ft                | 111.85 sq m | 5 car spaces  |
| Unit 4 | Second                    | 1,754 sq ft                | 162.9 sq m  | 8 car spaces  |
| Unit 6 | Ground, First<br>& Second | 6,789 sq ft                | 630.7 sq m  | 22 car spaces |