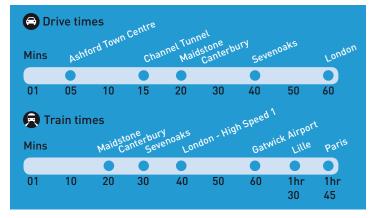

# location

With immediate acces to Junction 9 M20 Eurogate Business Park provides rapid and efficient access to the M25, Channel Tunnel Terminal and Channel Ports. Ashford town centre and the International Passenger Terminal are within a few minutes drive.

The regular High Speed 1 rail link from Ashford station to London St Pancras takes 37 minutes.

The new E line bus service connecting Eurogate and Eureka Park with Ashford town centre, the International Passenger Terminal and the domestic railway station runs every 30 minutes from 7am - 7pm monday to friday.