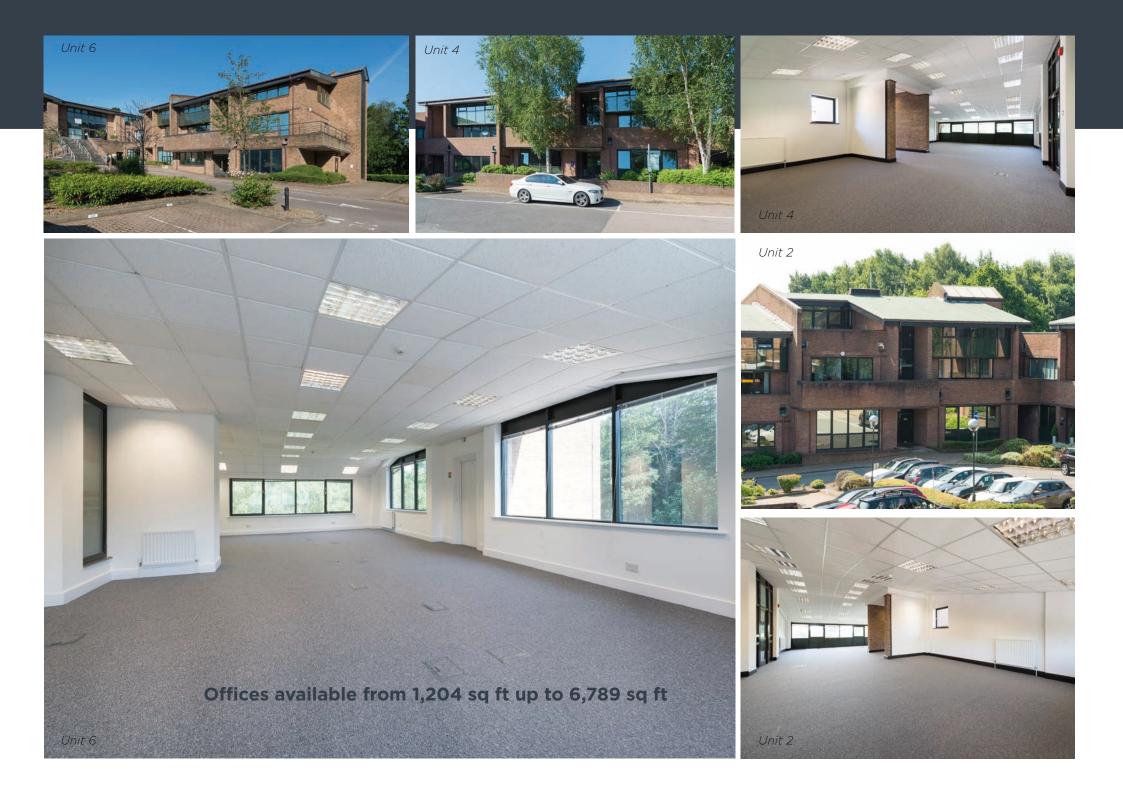

### specification

The site has undergone a refurbishment which has enhanced this thriving business campus.

• Carpeted raised floors

- Intercom access
- Suspended ceilings with integral lighting
- Double glazing
- Central heating
- Terraces and balconies to some units
- 24 hour security Excellent car parking
- Male and female wc's
- Lift (unit 6)

#### available accommodation

|        |                           | Net internal areas approx: |             |               |
|--------|---------------------------|----------------------------|-------------|---------------|
| Unit 2 | Second                    | 1,833 sq ft                | 170.3 sq m  | 8 car spaces  |
| Unit 3 | Second                    | 1,204 sq ft                | 111.85 sq m | 5 car spaces  |
| Unit 4 | Second                    | 1,754 sq ft                | 162.9 sq m  | 8 car spaces  |
| Unit 6 | Ground, First<br>& Second | 6,789 sq ft                | 630.7 sq m  | 22 car spaces |