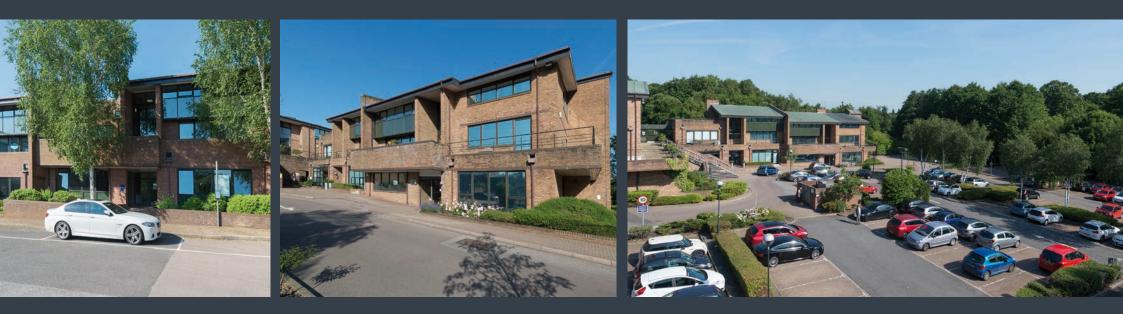

# description

Eurogate comprises 7 three storey office buildings constructed around a central courtyard set within a mature landscaped environment with excellent on site parking.

Existing occupiers include Southern Housing, Nurse Plus, Mailxpertise, Irata International, Kent County Council and GSE.

### specification

The site has undergone a refurbishment which has enhanced this thriving business campus.

• Carpeted raised floors

- Intercom access
- Suspended ceilings with integral lighting
- Double glazing
- Central heating
- Terraces and balconies to some units
- 24 hour security Excellent car parking
- Male and female wc's
- Lift (unit 6)