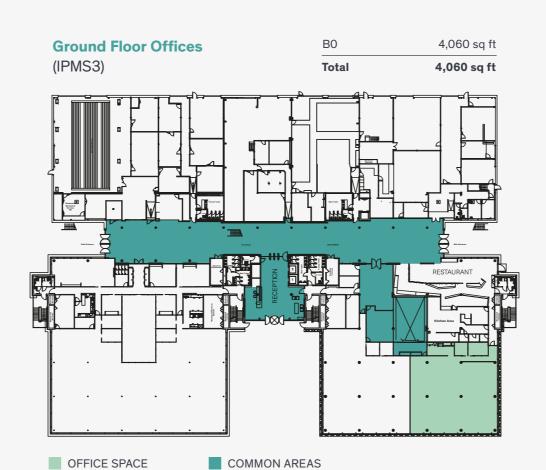

The available office space is situated on the ground and second floors and are predominantly open plan in layout. The high quality office specification and the floor to ceiling glazing means the office benefits from excellent natural light overlooking the external landscaping.