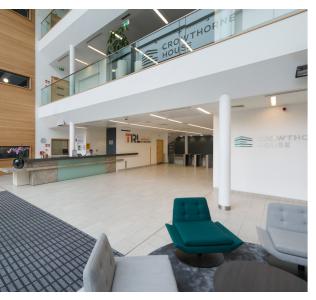

The building has many on-site amenities for the occupier to take advantage of and is home to TRL, Romans and Blackbox. One of the key features of the building is the impressive full height reception area with security and an informal seating area for visitors. There is an on-site restaurant that has been recently refurbished and under new management.

Crowthorne House is purpose built, constructed in 2003, the front of the building is arranged over three floors of highly specified offices that are accessed via an impressive full height fully manned reception with waiting area.