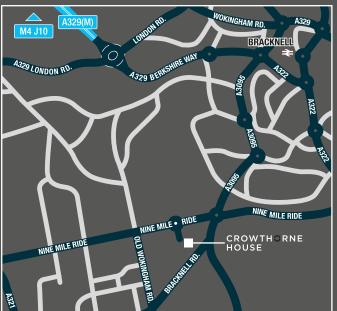

NINE MILE RIDE, BERKSHIRE RG40 3GA

## Location

Crowthorne House is located between the M3 and M4 motorways with both being approximately 8 miles away.

# By Car

| Bracknell Town Centre     | 5 miles  |
|---------------------------|----------|
| Bracknell Railway Station | 5 miles  |
| A329 (M)                  | 5 miles  |
| M4                        | 8 miles  |
| M3                        | 8 miles  |
| M25                       | 14 miles |
| Reading                   | 15 miles |
| Central London            | 39 miles |