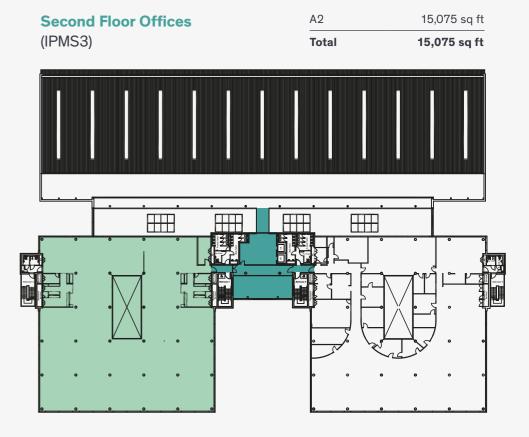

The available office space is situated on the ground and second floors and are predominantly open plan in layout. The high quality office specification and the floor to ceiling glazing means the office benefits from excellent natural light overlooking the external landscaping.