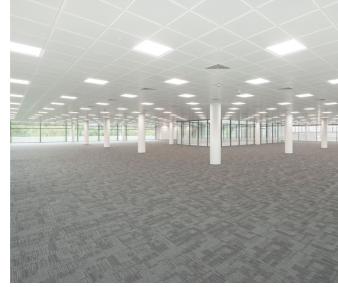

# Office Specification

- Four pipe fan coil air conditioning
- Fully accessed raised flooring
- Metal tile suspended ceiling
- LED lighting
- Excellent all round natural light
- Passenger lift
- Office B0 includes a kitchen and glazed partitioned meeting room space

The available office space is situated on the ground and second floors and are predominantly open plan in layout. The high quality office specification and the floor to ceiling glazing means the office benefits from excellent natural light overlooking the external landscaping.