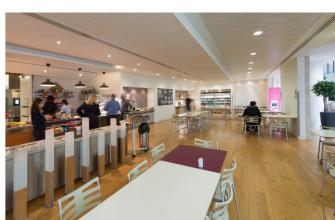

The building has many on-site amenities for the occupier to take advantage of and is home to TRL, Romans and Blackbox. One of the key features of the building is the impressive full height reception area with security and an informal seating area for visitors. There is an on-site restaurant that has been recently refurbished and under new management.