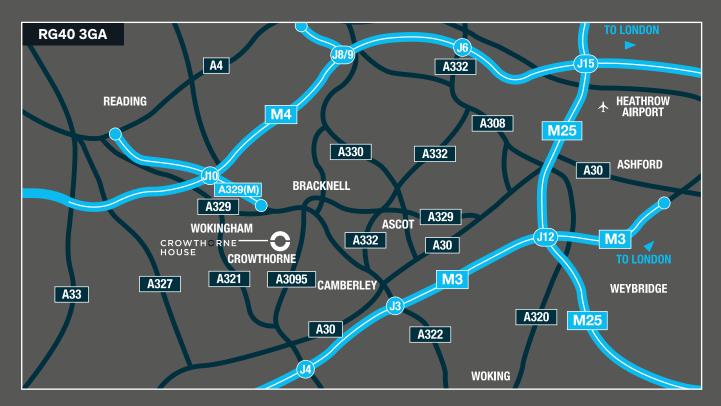

## Location

Crowthorne House is located between the M3 and M4 motorways with both being approximately 8 miles away.

#### **Airports**

| Farnborough | 13 miles |
|-------------|----------|
| Heathrow    | 23 miles |
| Gatwick     | 48 miles |

# By Train (From Bracknell)

| Reading         | 20 minutes |
|-----------------|------------|
| London Waterloo | 1 hour     |

# By Car

| Bracknell Town Centre     | 5 miles  |
|---------------------------|----------|
| Bracknell Railway Station | 5 miles  |
| A329 (M)                  | 5 miles  |
| M4                        | 8 miles  |
| M3                        | 8 miles  |
| M25                       | 14 miles |
| Reading                   | 15 miles |
| Central London            | 39 miles |