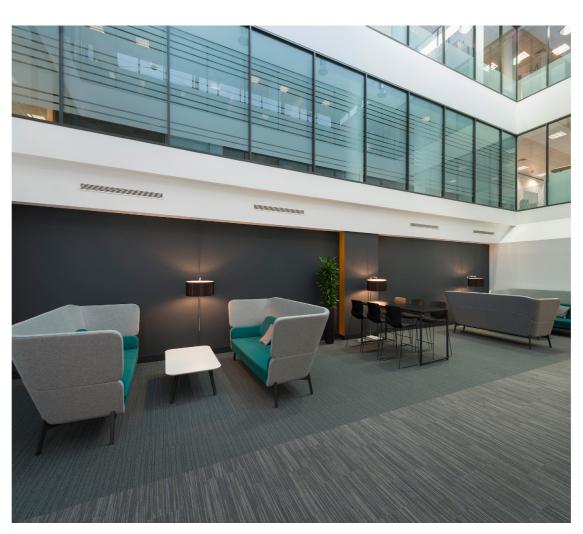

The building has many on-site amenities for the occupier to take advantage of and is home to TRL, Romans and Blackbox. One of the key features of the building is the impressive full height reception area with security and an informal seating area for visitors. There is an on-site restaurant that has been recently refurbished and under new management.