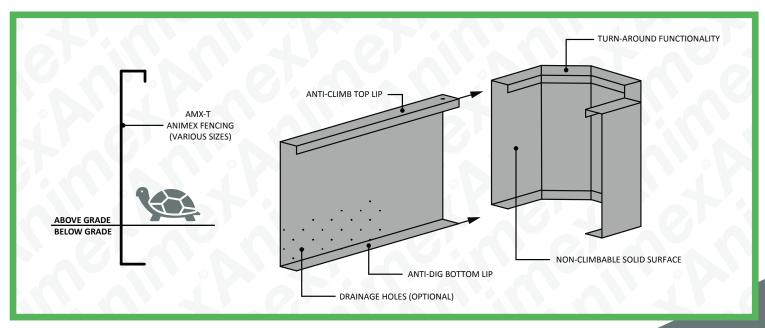

# **ANIMEX AMX-T FENCE FEATURES**

- · Anti-Climb
- Anti-Dig
- Patented Design
- Drainage Holes (Optional)
- · Easily Installed

- Turn-around Functionality
- Shelter Compatible
- One-way Functionality
- UV / Corrosion Resistant
- No Mesh (Animal Safe)