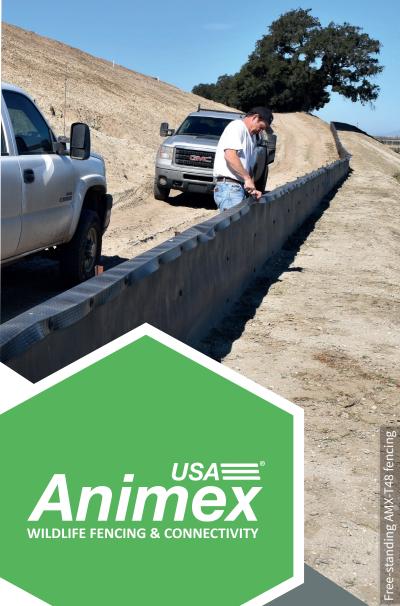

#### **INSTALLATION METHODS**

- Free-standing
- Attached to fences
- Attached to barriers