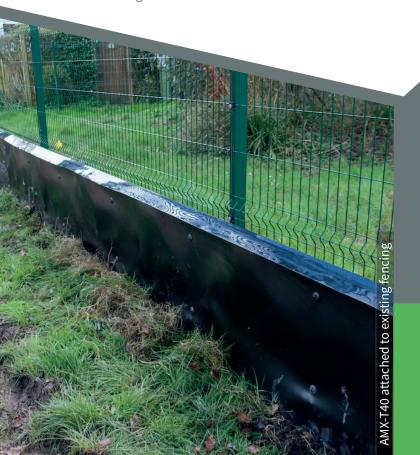

#### **INSTALLATION METHODS**

- Free-standing
- Attached to fences
- Attached to barriers