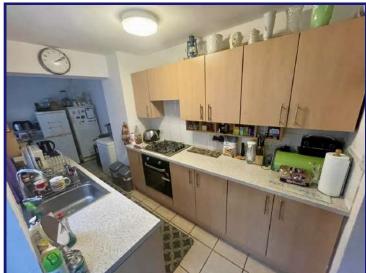

Kitchen 18' 5' x 6' 5"

The family galley kitchen is fully fitted with a range of wall and base units with work surfaces over. Inset stainless steel sink, tiled splash backs to the walls. Inset gas hob with electric cooker below, plumbing for automatic washing machine/dishwasher. Space for fridge freezer, tiled flooring and uPVC door leading to the rear garden and double glazed window to the side.