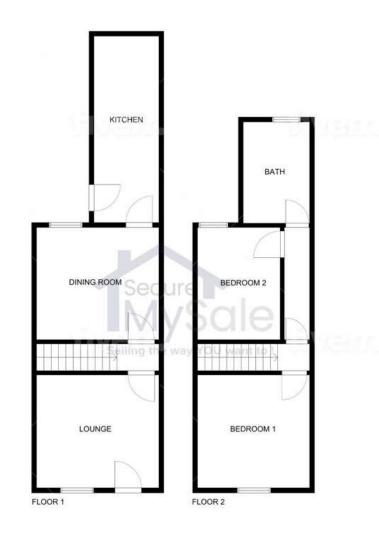

#### **GROUND FLOOR**

Part glazed uPVC door leading into the lounge.

Lounge 11' 2" x 12' 1"

With a double-glazed window to the front aspect, TV point. Laminate flooring and picture rail

Inner Hall 4' 11" x 3' 5"

With staircase rising to the first-floor landing, and door to the storage cupboard

Dining Room 11' 1" x 12' 0"

Good size dining room with fitted gas fire, double to the rear aspect, laminate flooring. Access through to the kitchen.

Kitchen 18' 5' x 6' 5"

The family galley kitchen is fully fitted with a range of wall and base units with work surfaces over. Inset stainless steel sink, tiled splash backs to the walls. Inset gas hob with electric cooker below, plumbing for automatic washing machine/dishwasher. Space for fridge freezer, tiled flooring and uPVC door leading to the rear garden and double glazed window to the side.

#### FIRST FLOOR

Landing 10' 7" x 3' 0"

Having access to the bedrooms and family bathroom.

Bedroom One 11'2' x 11' 1"

Double glazed window to the front elevation and fitted el

Bedroom Two 11' 1" x 8' 9" MAX

Double glazed window to the rear

Family Bathroom 10' 0" x 6' 5"

Fitted with a three piece suite comprising of panel bath with electric shower over and fitted shower screen, pedestal wash hand basin and low level WC. Part tiled walls, window to the rear aspect, and houses the airing cupboard.

#### Outside

The rear courtyard is laid to block paving, leading to a rear garden that is mainly laid to lawn