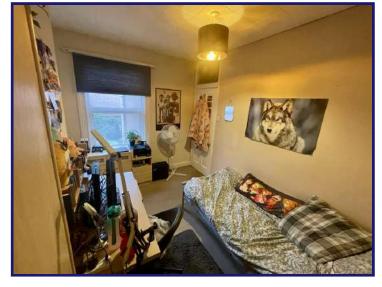

#### FIRST FLOOR

Landing 10' 7" x 3' 0"

Having access to the bedrooms and family bathroom.

Bedroom One 11'2' x 11' 1"

Double glazed window to the front elevation and fitted el

Bedroom Two 11' 1" x 8' 9" MAX