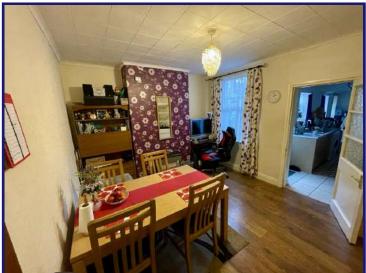

With staircase rising to the first-floor landing, and door to the storage cupboard

Dining Room 11' 1" x 12' 0"

Good size dining room with fitted gas fire, double to the rear aspect, laminate flooring. Access through to the kitchen.