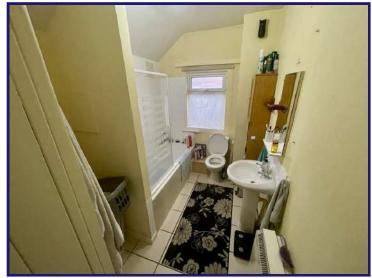

Double glazed window to the rear

Family Bathroom 10' 0" x 6' 5"

Fitted with a three piece suite comprising of panel bath with electric shower over and fitted shower screen, pedestal wash hand basin and low level WC. Part tiled walls, window to the rear aspect, and houses the airing cupboard.