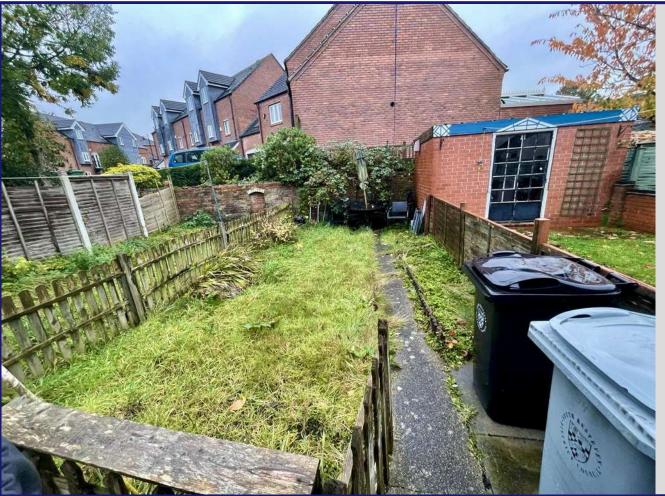

#### Outside

The rear courtyard is laid to block paving, leading to a rear garden that is mainly laid to lawn