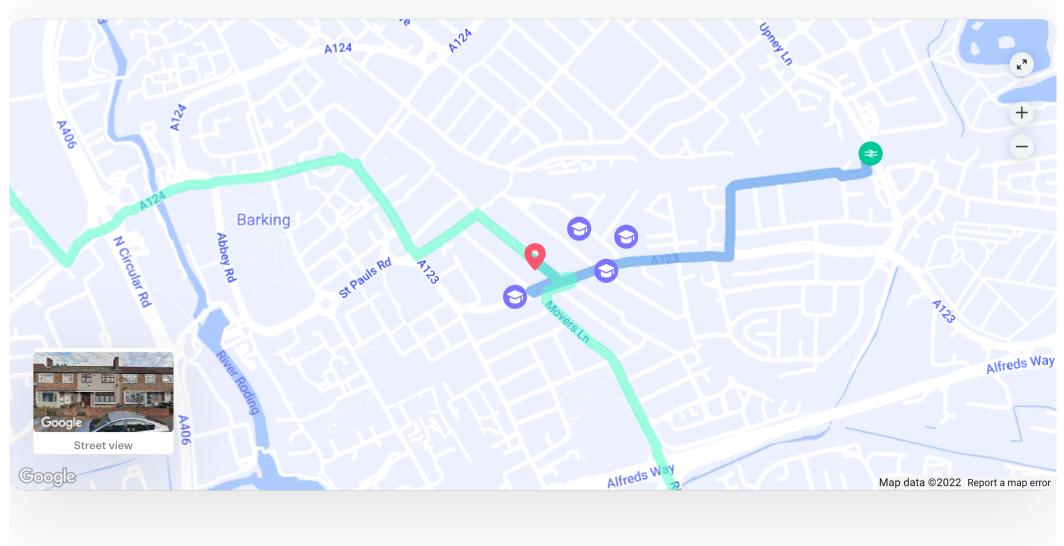

### ⊖ Nearest Stations

Barking, IG11

#### Nearest Schools

| Upney Station (1.5 km)<br>Upney (1.5 km)        | 19 minsRipple Primary School19 minsImage: Construct of the second structure19 minsImage: Constructure40 minsImage: Constructure40 minsImage: Constructure44 minsImage: Constructure44 minsImage: Constructure19 minsImage: Constructure40 minsImage: Constructure44 minsImage: Constructure19 minsImage: Constructure40 minsImage: Constructure44 minsImage: Constructure10 minsImage: Constructure10 minsImage: Constructure10 minsImage: Constructure40 minsImage: Constructure10 minsImage: Constructure11 minsImage: Constructure12 minsImage: Constructure13 minsImage: Constructure14 minsImage: Constructure14 minsImage: Constructure15 minsImage: Constructure14 minsImage: Constructure15 minsImage: Constructure14 minsImage: Constructure15 minsImage: Constructure< | s &<br>s & | [Westbury] (0.3 km)       | 4 mins  | ĸ |
|-------------------------------------------------|------------------------------------------------------------------------------------------------------------------------------------------------------------------------------------------------------------------------------------------------------------------------------------------------------------------------------------------------------------------------------------------------------------------------------------------------------------------------------------------------------------------------------------------------------------------------------------------------------------------------------------------------------------------------------------------------------------------------------------------------------------------------------------------------------------------------------------------------------------------------------------------------------------------------------------------------------------------------------------------------------------------------------------------------------|------------|---------------------------|---------|---|
| East Ham (3.2 km)<br>Barking Riverside (3.5 km) |                                                                                                                                                                                                                                                                                                                                                                                                                                                                                                                                                                                                                                                                                                                                                                                                                                                                                                                                                                                                                                                      |            |                           | 5 mins  | ĸ |
| Darking Riverside (3.3 km)                      |                                                                                                                                                                                                                                                                                                                                                                                                                                                                                                                                                                                                                                                                                                                                                                                                                                                                                                                                                                                                                                                      | • •        | 7 mins                    | ĸ       |   |
|                                                 |                                                                                                                                                                                                                                                                                                                                                                                                                                                                                                                                                                                                                                                                                                                                                                                                                                                                                                                                                                                                                                                      |            | Ripple Infant School (0.6 | 7 mins  | ĸ |
|                                                 |                                                                                                                                                                                                                                                                                                                                                                                                                                                                                                                                                                                                                                                                                                                                                                                                                                                                                                                                                                                                                                                      |            |                           | 20 mins | ĸ |