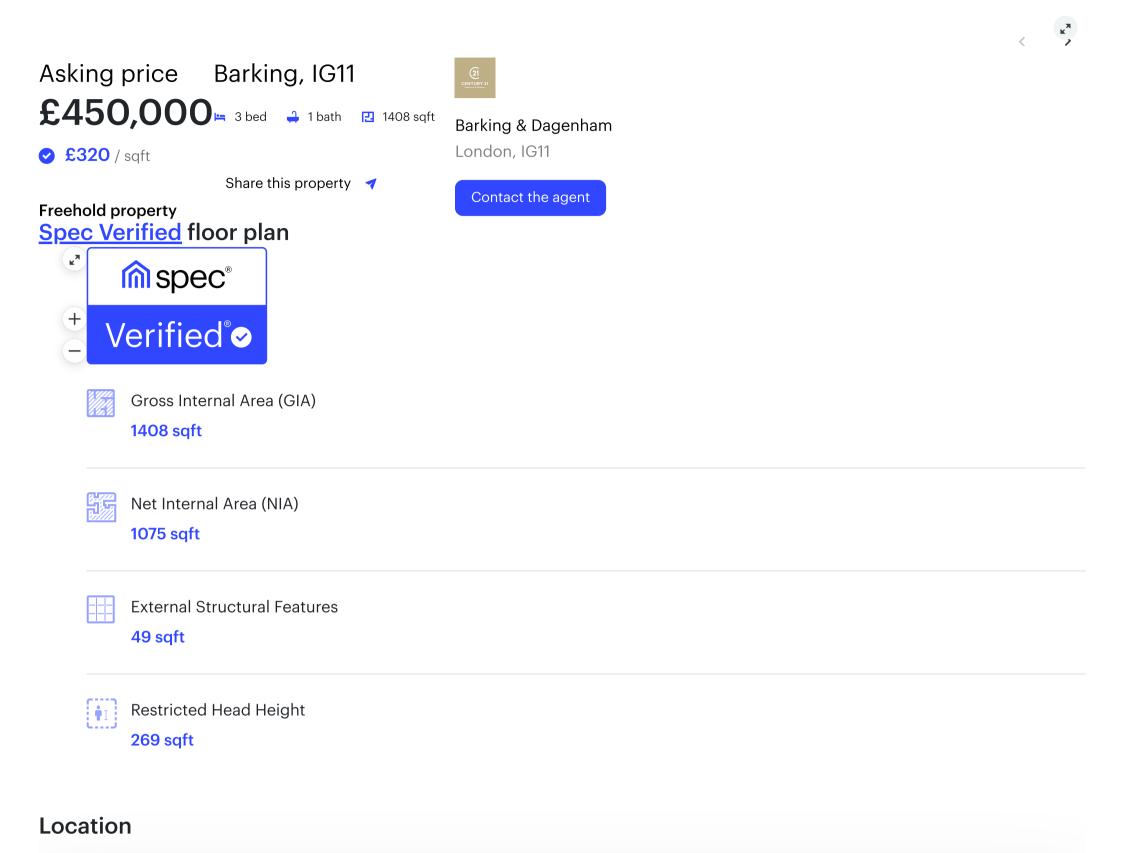

25/10/2022, 08:39



### ⊖ Nearest Stations

Barking, IG11

#### Nearest Schools

| Upney Station (1.5 km)<br>Upney (1.5 km)        | 19 minsRipple Primary School19 minsImage: Construct of the second structure19 minsImage: Constructure40 minsImage: Constructure40 minsImage: Constructure44 minsImage: Constructure44 minsImage: Constructure19 minsImage: Constructure40 minsImage: Constructure44 minsImage: Constructure19 minsImage: Constructure40 minsImage: Constructure44 minsImage: Constructure10 minsImage: Constructure10 minsImage: Constructure10 minsImage: Constructure40 minsImage: Constructure10 minsImage: Constructure11 minsImage: Constructure12 minsImage: Constructure13 minsImage: Constructure14 minsImage: Constructure14 minsImage: Constructure15 minsImage: Constructure14 minsImage: C