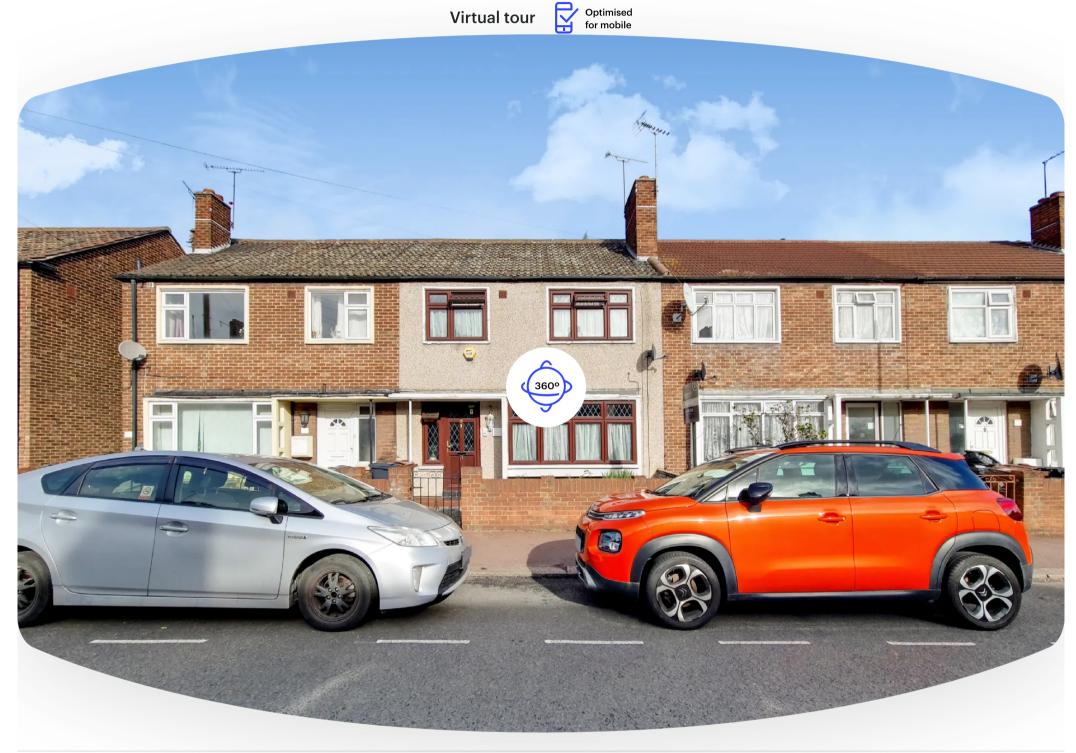

|            |                           | 20 mins | ĸ |

Virtual tour





#### More from this branch





# £475,000



## £450,000

https://spec.co/properties/63568248a21aba0a41ea7f1d/details

| 25/10/2022, 08:39                            | Barking, IG11   |                        |                  |                            |         |  |  |
|----------------------------------------------|-----------------|------------------------|------------------|----------------------------|---------|--|--|
| ကြား <b>Speြ</b> bridge Road, Dagenha<br>RM8 | am, Bark        | ing, IG11              |                  | London, E13                |         |  |  |
| 🛏 2 bed 斗 2 bath 🔃 1197 sqft                 | 🛌 3 k           | oed 斗 2 bath 🔃 1147 sc | lft              | 🛏 3 bed 斗 2 bath 🔁 717 sqf | t       |  |  |
|                                              | Hel