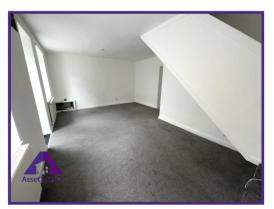

Lounge/ diner

21'4" x 13'6" (6.55m x 4.17m)

Kitchen

5' x 12'8" (1.55m x 3.91m)

**Bedrooms 1** 

7'3" x 12'1" (2.25m x 3.7m)

Bedroom 2

9'1" x 7'6" (2.78m x 2.32m)