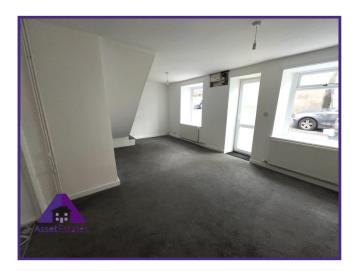

Lounge/ diner

21'4" x 13'6" (6.55m x 4.17m)

Kitchen

5' x 12'8" (1.55m x 3.91m)

**Bedrooms 1** 

7'3" x 12'1" (2.25m x 3.7m)

Bedroom 2

9'1" x 7'6" (2.78m x 2.32m)