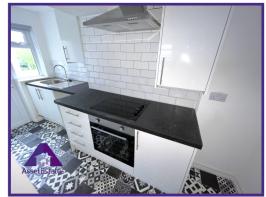

Lounge/ diner

21'4" x 13'6" (6.55m x 4.17m)

Kitchen

5' x 12'8" (1.55m x 3.91m)

**Bedrooms 1** 

7'3" x 12'1" (2.25m x 3.7m)

Bedroom 2

9'1" x 7'6" (2.78m x 2.32m)