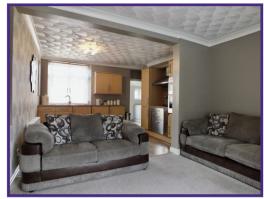

## Hallway

WC

Utility Room - 6'2" x 5' (width x length) feet

Lounge - 22'10" x 12'6" (width x length) feet

Kitchen/diner - 22'10" x 12'5" (width x length) feet

Bedroom 1 - 12'7" x 11'3" (width x length) feet