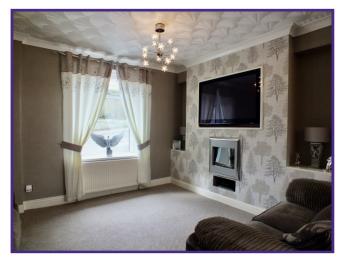

## Hallway

WC

Utility Room - 6'2" x 5' (width x length) feet

Lounge - 22'10" x 12'6" (width x length) feet

Kitchen/diner - 22'10" x 12'5" (width x length) feet

Bedroom 1 - 12'7" x 11'3" (width x length) feet