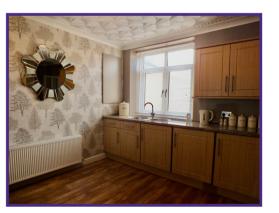

## Hallway

WC

Utility Room - 6'2" x 5' (width x length) feet

Lounge - 22'10" x 12'6" (width x length) feet

Kitchen/diner - 22'10" x 12'5" (width x length) feet

Bedroom 1 - 12'7" x 11'3" (width x length) feet