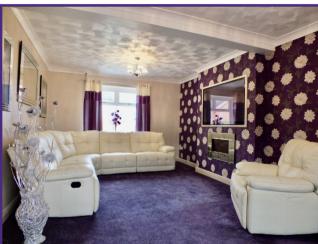

## Hallway

WC

Utility Room - 6'2" x 5' (width x length) feet

Lounge - 22'10" x 12'6" (width x length) feet

Kitchen/diner - 22'10" x 12'5" (width x length) feet

Bedroom 1 - 12'7" x 11'3" (width x length) feet