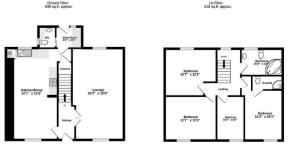

## Hallway

WC

Utility Room - 6'2" x 5' (width x length) feet

Lounge - 22'10" x 12'6" (width x length) feet

Kitchen/diner - 22'10" x 12'5" (width x length) feet

Bedroom 1 - 12'7" x 11'3" (width x length) feet

Bedroom 2 - 12'7" x 10'3" (width x length) feet

**En-suite** 

Bedroom 3 - 11'3" x 10'10" (width x length) feet

Bedroom 4 - 6'2" x 10'2" (width x length) feet