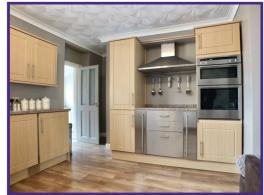

## Hallway

WC

Utility Room - 6'2" x 5' (width x length) feet

Lounge - 22'10" x 12'6" (width x length) feet

Kitchen/diner - 22'10" x 12'5" (width x length) feet

Bedroom 1 - 12'7" x 11'3" (width x length) feet