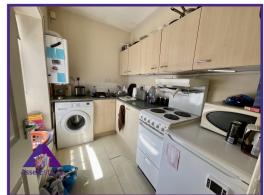

Flat A

Lounge

11'4" x 11' (3.49m x 3.36m)

Kitchen

7'4" x 7'5" (2.26m x 2.29m)

**Bathroom** 

7'6" x 7'9" (2.32m x 2.42m)

**Bedroom** 

9'6" x 7'2" (2.94m x 2.22m)

Flat B

Lounge

14'5" x 9'8" (4.44m x 3.01m)

Kitchen

5'7" x 8'7" (1.74m x 2.67m)

**Bathroom** 

4'8" x 8'9" (1.47m x 2.72m)

**Bedroom** 

5'7" x 8'7" (1.74m x 2.67m)

Tenure

We have been informed that this property is freehold, intending purchasers should make enquiries with their solicitors

Services

Mains gas, electric, water and drainage