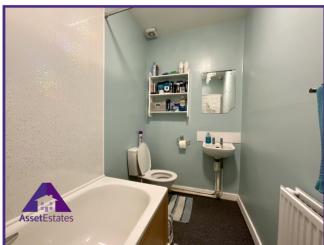

Flat A

Lounge

11'4" x 11' (3.49m x 3.36m)

Kitchen

7'4" x 7'5" (2.26m x 2.29m)

**Bathroom** 

7'6" x 7'9" (2.32m x 2.42m)

**Bedroom** 