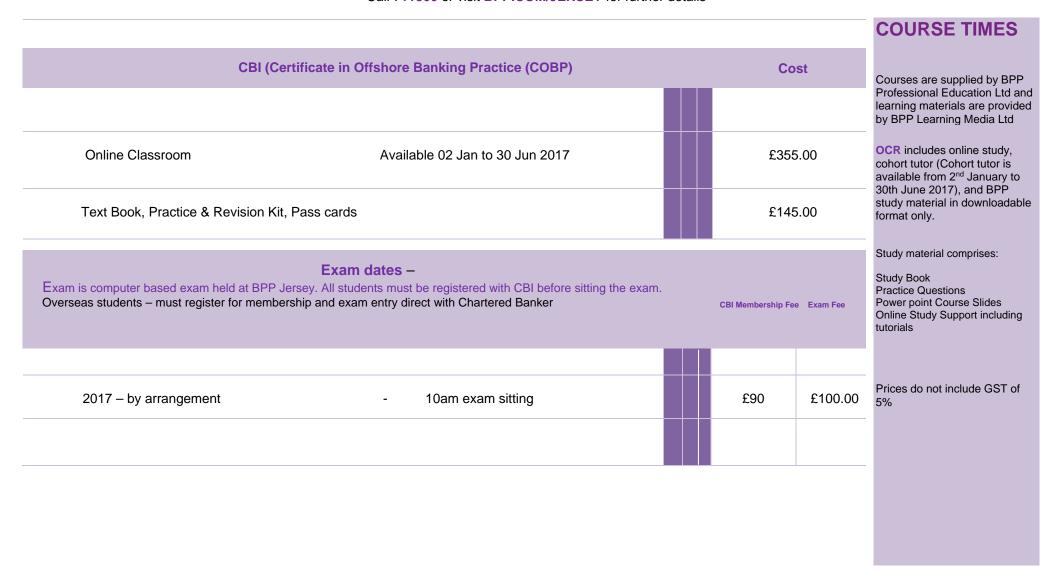

# CBI Certificate in Offshore Banking Practice (COBP) INFORMATION

| WHO IS IT SUITABLE FOR?                          | The COBP is attained by passing the Chartered Banker Institute's (CBI) Practice of Offshore Banking module. It provides an all encompassing view of the key areas of Regulation, International Financial Markets, Products and Services, Taxation and Trusts coupled with Offshore Centre case studies.                                                                                                                                                                                           |
|--------------------------------------------------|---------------------------------------------------------------------------------------------------------------------------------------------------------------------------------------------------------------------------------------------------------------------------------------------------------------------------------------------------------------------------------------------------------------------------------------------------------------------------------------------------|
|                                                  | Completion of the qualification leads to certificated membership status of the Chartered Banker Institute (CBI). For successful candidates wishing to progress further, it also provides credits towards the CBI's Professional Banker Programme. The COBP will also assist banks in meeting regulatory requirements for the training and competence of staff. It dovetails with the Foundation Level of the Professional Standards Board (PSB), an initiative led by eight UK banks and the CBI. |
| HOW LONG DOES IT TAKE?                           | Typically 150 hours of study structured over 3 to 4 months, which can be reduced by industry experience.                                                                                                                                                                                                                                                                                                                                                                                          |
| HOW MANY PAPERS?                                 | One Computer Based Exam                                                                                                                                                                                                                                                                                                                                                                                                                                                                           |
| HOW MUCH DOES IT COST TO REGISTER AND SIT EXAMS? | £90 student membership fee – completed by BPP on behalf of the student if resident in Jersey £100 exam fee.                                                                                                                                                                                                                                                                                                                                                                                       |
| WHEN AND WHERE ARE THE EXAMS?                    | All year round on a range of dates at BPP Jersey                                                                                                                                                                                                                                                                                                                                                                                                                                                  |
| WHEN ARE RESULTS RELEASED?                       | Immediately after the exam.                                                                                                                                                                                                                                                                                                                                                                                                                                                                       |
| WHAT ARE THE ENTRY REQUIREMENTS?                 | There are no formal entry requirements, but it is recommended that students have a good standard of education.                                                                                                                                                                                                                                                                                                                                                                                    |