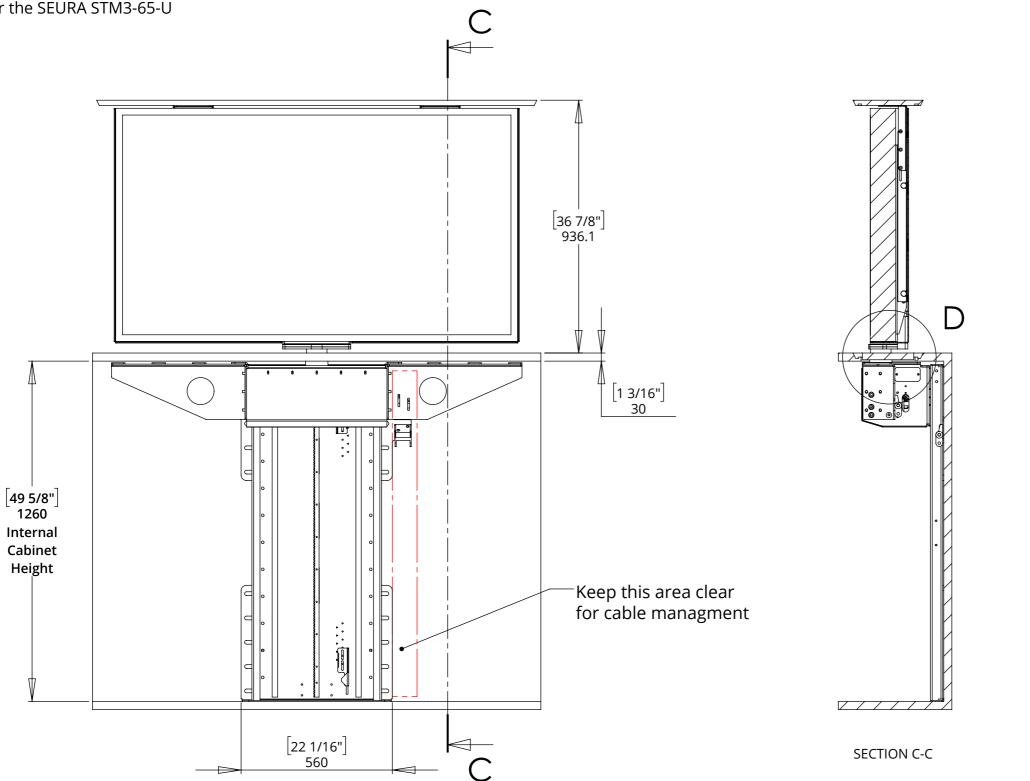

#### **GENERAL DIMENSIONS - LIFT UP**

Dimensions shown are for a custom IP-LSH-S for the SEURA STM3-65-U