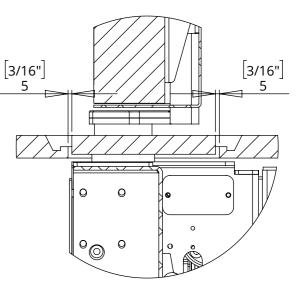

#### **GENERAL DIMENSIONS - LIFT DOWN**

Dimensions shown are for a custom IP-LSH-S for the SEURA STM3-65-U

**Important:** Good front access is required to set up this mechanism

**UK** +44 (0) 1438 833577 **US** +1 (603) 742 9181 www.**FUTUREAUTOMATION**.NET

#### future automation

DETAIL D SCALE 1 : 5