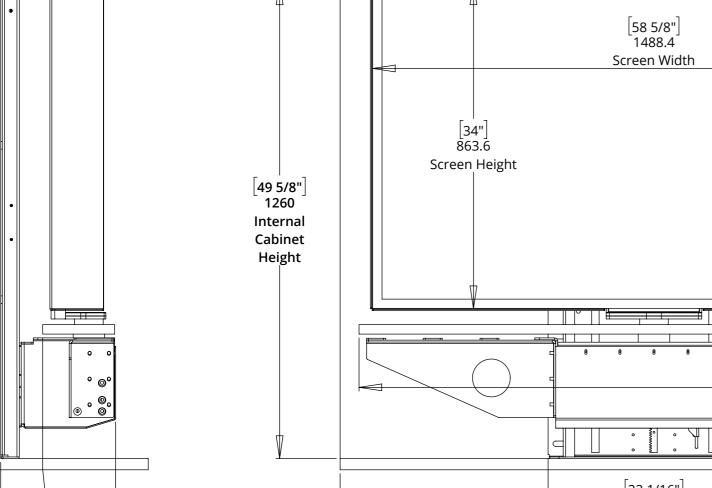

#### **GENERAL DIMENSIONS - LIFT DOWN**

Dimensions shown are for a custom IP-LSH-S for the SEURA STM3-65-U

**Important:** Good front access is required to set up this mechanism

**UK** +44 (0) 1438 833577 **US** +1 (603) 742 9181 www.**FUTUREAUTOMATION**.NET