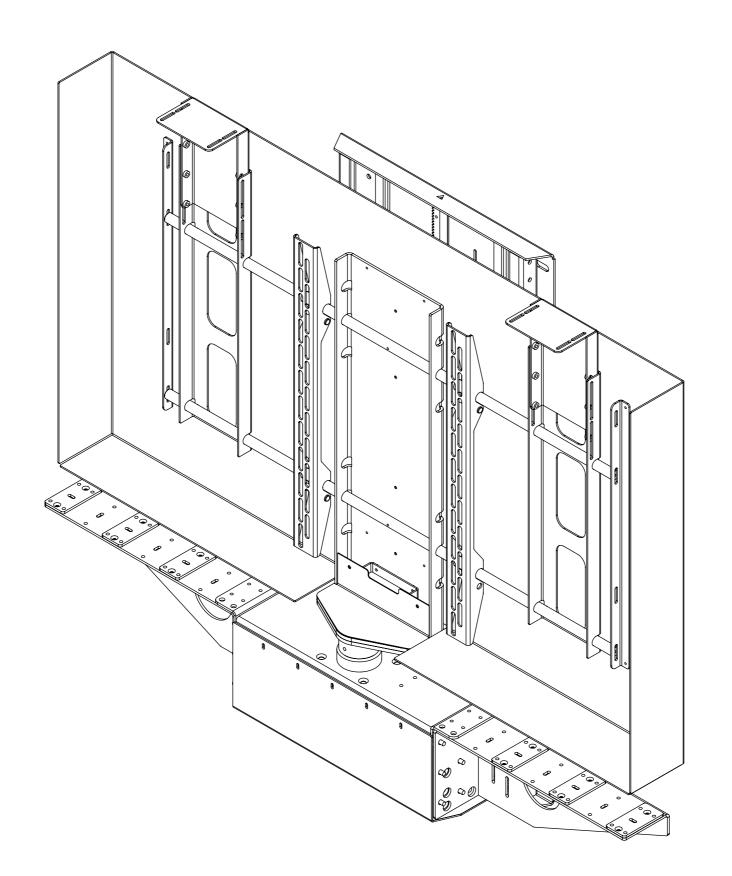

# LSH-S-MO MARINE OUTDOOR LIFT SYSTEM HEAVY WITH SWIVEL





# LSH-S-MO MARINE OUTDOOR LIFT SYSTEM HEAVY WITH SWIVEL

#### **GENERAL DIMENSIONS - LIFT DOWN**

Dimensions shown are for a custom IP-LSH-S for the SEURA STM3-65-U



**Important:** Good front access is required to set up this mechanism



**UK** +44 (0) 1438 833577 **US** +1 (603) 742 9181 www.**FUTUREAUTOMATION**.NET

3/8"] 111

00

15/16"]<sub>.</sub> 304

-

## fa future automation

# LSH-S-MO MARINE OUTDOOR LIFT SYSTEM HEAVY WITH SWIVEL

#### **GENERAL DIMENSIONS - LIFT UP**

Dimensions shown are for a custom IP-LSH-S for the SEURA STM3-65-U



#### future automation



DETAIL D SCALE 1 : 5



#### LSH-S-MO fa MARINE OUTDOOR LIFT SYSTEM HEAVY WITH SWIVEL

**Up Position** 

**Down Position** 



### future automation