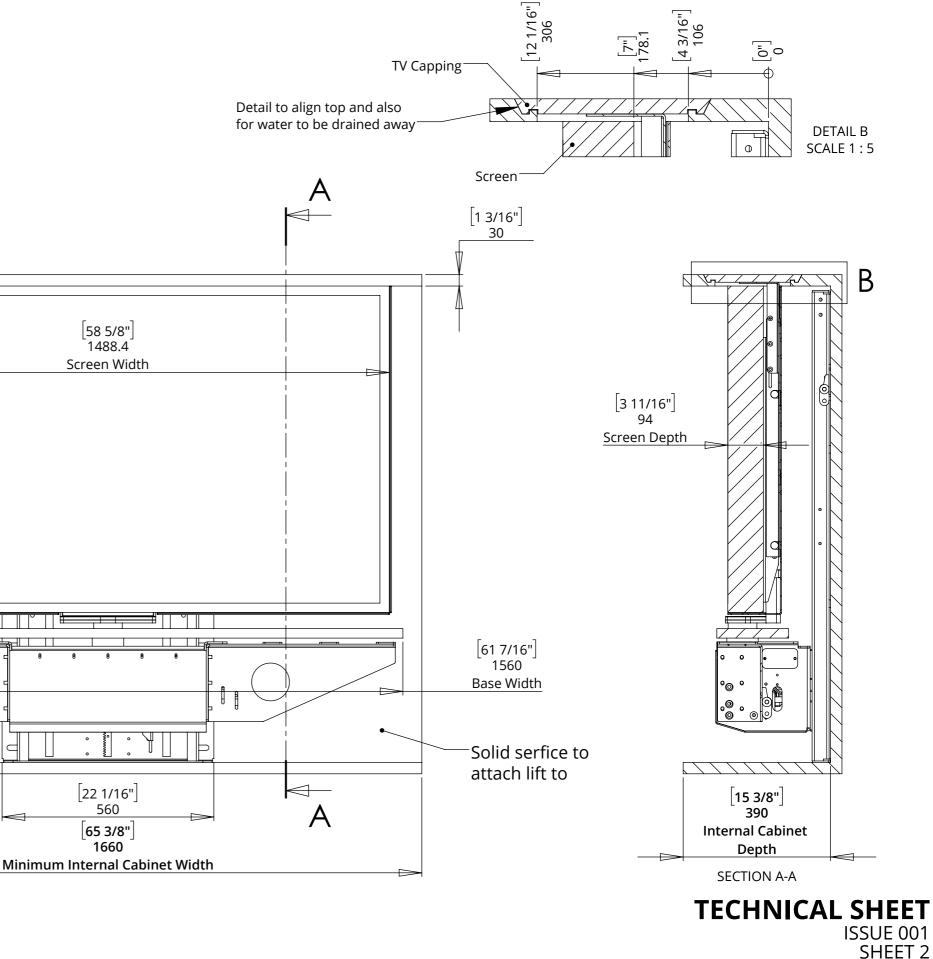

#### **GENERAL DIMENSIONS - LIFT DOWN**

Dimensions shown are for a custom IP-LSH-S for the SEURA STM3-65-U

**Important:** Good front access is required to set up this mechanism

**UK** +44 (0) 1438 833577 **US** +1 (603) 742 9181 www.**FUTUREAUTOMATION**.NET