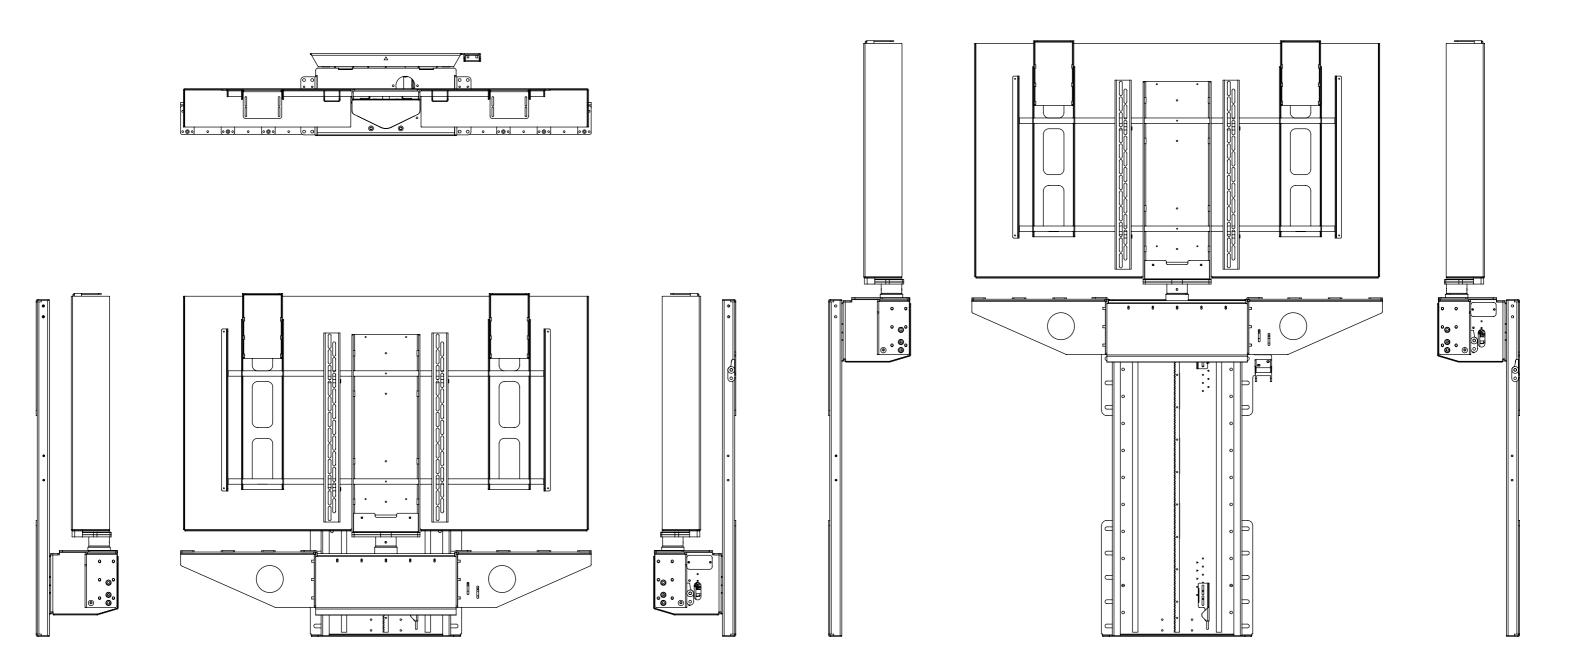

#### **GENERAL DIMENSIONS - LIFT UP**

Dimensions shown are for a custom IP-LSH-S for the SEURA STM3-65-U

#### LSH-S-MO fa MARINE OUTDOOR LIFT SYSTEM HEAVY WITH SWIVEL

**Up Position** 

**Down Position** 