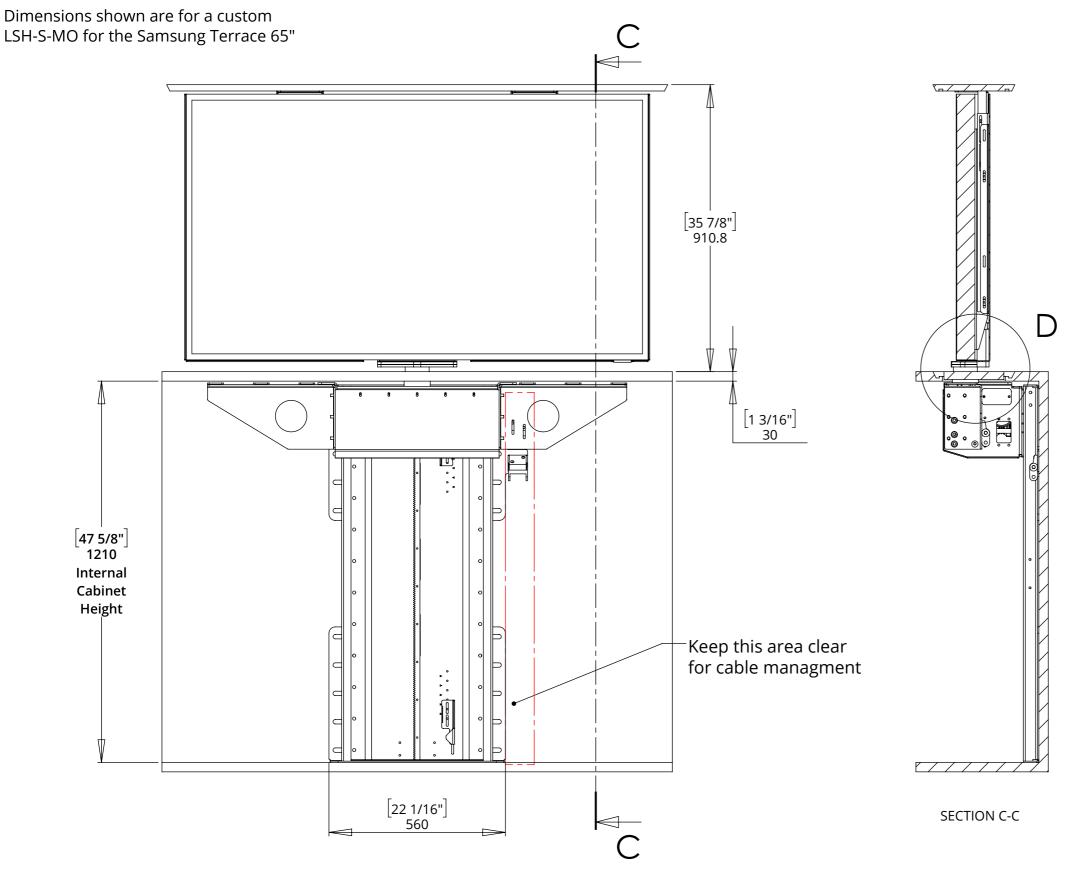

#### **GENERAL DIMENSIONS - LIFT UP**

**UK** +44 (0) 1438 833577 **US** +1 (603) 742 9181 www.**FUTUREAUTOMATION**.NET

## future automation

DETAIL D SCALE 1 : 5