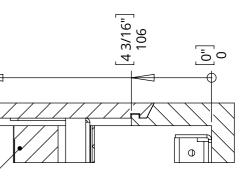

#### **GENERAL DIMENSIONS - LIFT DOWN**

Dimensions shown are for a custom LSH-S-MO for the Samsung Terrace 65"

Good front access is required

to set up this mechanism

Important:

### TV Capping<sup>-</sup> Detail to align top and also for water to be drained away Screen 1 3/16" А 30

33 3/16" 843.3 Screen Height 47 5/8" 1210 [57 11/16"] Internal 1465.6 Cabinet Screen Width Height ° @ 9 F  $\triangleleft$ 63 3/4" [11 15/16"] <sub>-</sub> 304 : 3/8"] 111 1620 00 Α **Minimum Internal Cabinet Width** 

## future automation

[12 1/16"] 306

59 13/16" 1520 Base Width

attach lift to

DETAIL B SCALE 1 : 5