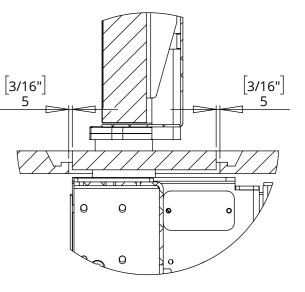

### TV Capping<sup>-</sup> Detail to align top and also for water to be drained away Screen 1 3/16" А 30

33 3/16" 843.3 Screen Height 47 5/8" 1210 [57 11/16"] Internal 1465.6 Cabinet Screen Width Height ° @ 9 F  $\triangleleft$ 63 3/4" [11 15/16"] <sub>-</sub> 304 : 3/8"] 111 1620 00 Α **Minimum Internal Cabinet Width** 

## future automation

[12 1/16"] 306

59 13/16" 1520 Base Width

attach lift to

DETAIL B SCALE 1 : 5