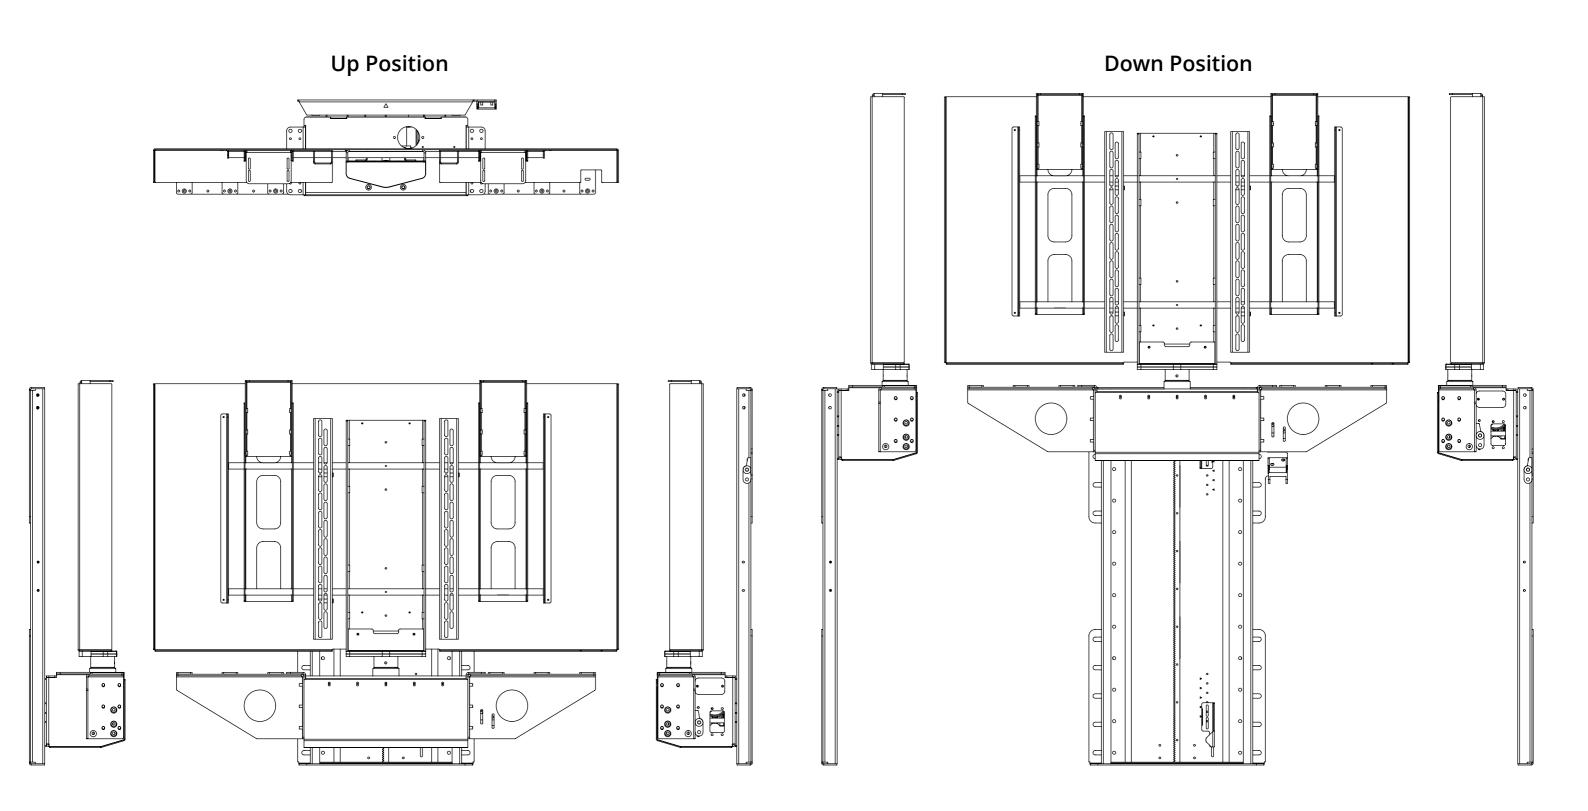

#### **GENERAL DIMENSIONS - LIFT DOWN**

Dimensions shown are for a custom LSH-S-MO for the Samsung Terrace 65"

Good front access is required

to set up this mechanism

Important:

#### **GENERAL DIMENSIONS - LIFT UP**

**UK** +44 (0) 1438 833577 **US** +1 (603) 742 9181 www.**FUTUREAUTOMATION**.NET