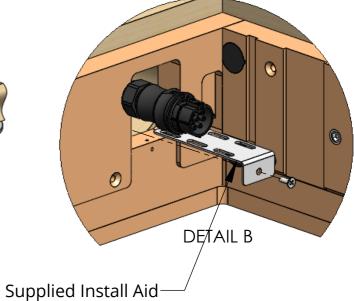

. .

••

Flush in ceiling finish with 3mm [1/8"] shadow gap around panel.

Spring catches aid a quick and simple mechanism installation.

Available with two different drop options. Standard drop is 740mm [29 1/8"] and Long Drop is 1200mm[47 1/4"]