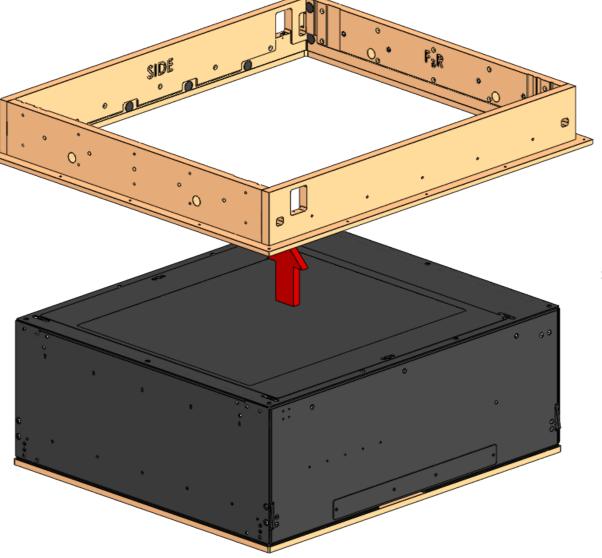

### **INSTALLATION PROCEDURE**

**1. Install MDF Ceiling Cassette** 

2. Prepare Cabling

3. Install Mechanism

4. Plastering

**UK** +44 (0) 1438 833577 **US** +1 (603) 742 9181 www.**FUTUREAUTOMATION**.NET

WWW.FUTUREAUTOMATION.NET