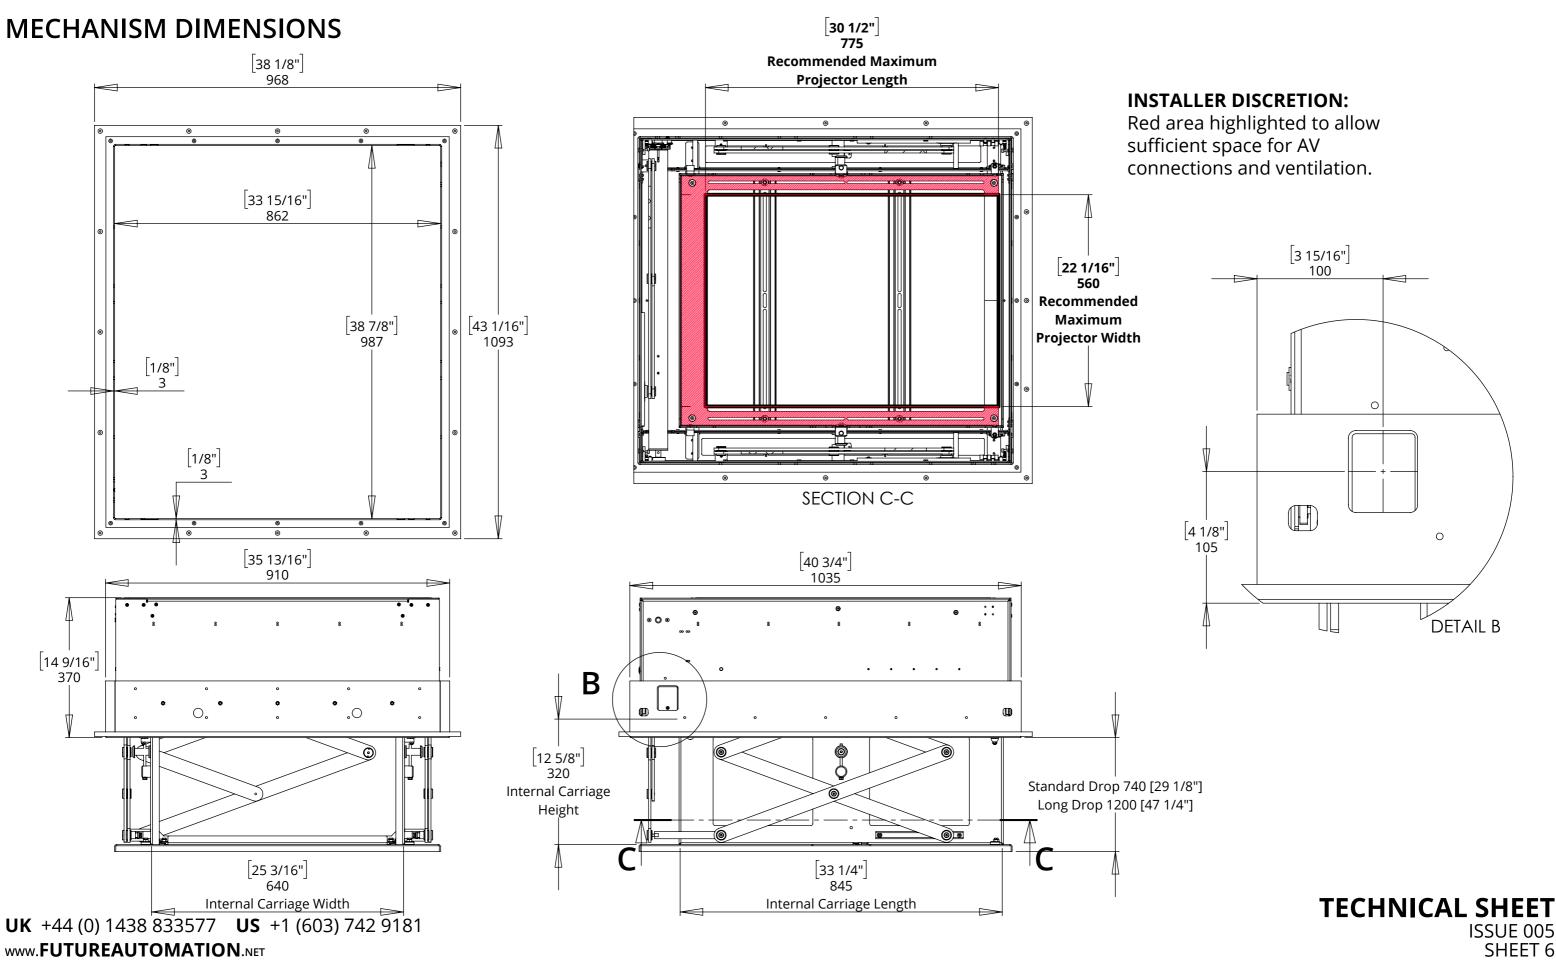

### TECHNICAL SHEET ISSUE 005 SHEET 1

| SPECIFICATION                                 | MEASUREMENTS                                                   |
|-----------------------------------------------|----------------------------------------------------------------|
| Product Dimensions                            | 968mm (38 1/8") W x 1093mm (43 1/16") L x 370mm (14 9/16") H   |
| Recommended Maximum Projector<br>Dimensions   | 560mm (22 1/16") W x 775mm (30 1/2") L x 310mm (12 3/16") H    |
| Maximum Projector Weight Capacity             | 45Kg (99lb)                                                    |
| Supplied MDF Infill Panel Weight              | 5.5Kg (12lb)                                                   |
| Maximum Speed                                 | 50mm/s                                                         |
| Maximum Travel From Finished Ceiling<br>Level | 740mm (29 1/8") - Standard<br>1200mm (47 1/4") - Available     |
| Height from Finished Ceiling Level            | 345mm (13 9/16")                                               |
| Product Weight                                | 60Kg (132lb)                                                   |
|                                               |                                                                |
| Packaging Dimensions                          | TBC                                                            |
| Shipping Weight                               | TBC                                                            |
|                                               |                                                                |
| Movement Type                                 | Motorised                                                      |
| Power Supply Required                         | 110V - 240V AC                                                 |
| Power Consumption Max.                        | 120W                                                           |
| Power Consumption Standby                     | 3W                                                             |
|                                               |                                                                |
| Control Options                               | IR Remote, RS232, Contact Closure                              |
| Product Options / Features                    | Specific mounts / adapters, Custom RAL paint finishes          |
| Package Contents                              | Mechanism, MDF Pre-install Ceiling Cassette, IR remote control |

. .

••

Flush in ceiling finish with 3mm [1/8"] shadow gap around panel.

Spring catches aid a quick and simple mechanism installation.

Available with two different drop options. Standard drop is 740mm [29 1/8"] and Long Drop is 1200mm[47 1/4"]

Full cable management keeps all power and signal cables as neat and tidy as possible.

Top cover panel finishes internal void in matching white satin finish.

Slotted mounting system provides easily adjustable installation for almost any projector.