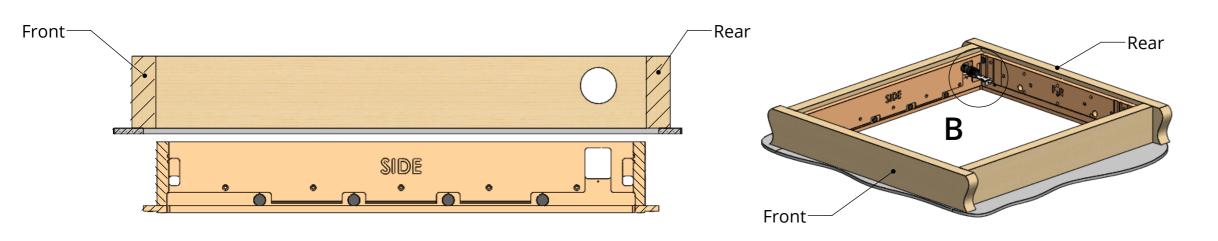

# VIEWS BELOW SHOW ACTION FROM IN POSITION TO DOWN POSITION

For quick and simple install, mechanism easily clicks into supplied pre-install framework.

### **INSTALLATION PROCEDURE**

**1. Install MDF Ceiling Cassette** 

2. Prepare Cabling

3. Install Mechanism

4. Plastering

**UK** +44 (0) 1438 833577 **US** +1 (603) 742 9181 www.**FUTUREAUTOMATION**.NET

WWW.FUTUREAUTOMATION.NET