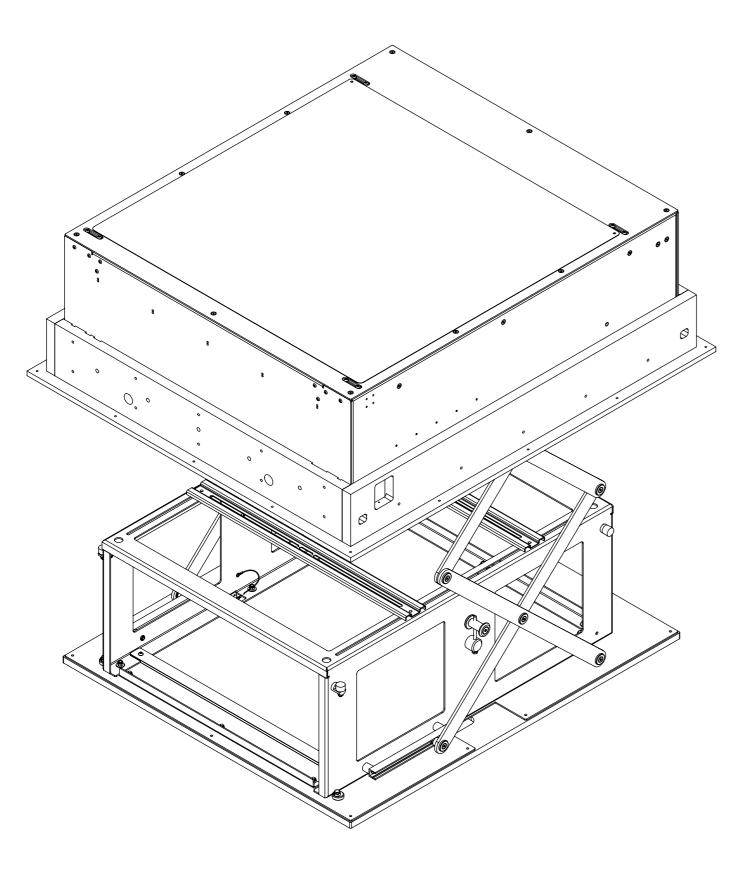

. .

••

Flush in ceiling finish with 3mm [1/8"] shadow gap around panel.

Spring catches aid a quick and simple mechanism installation.

Available with two different drop options. Standard drop is 740mm [29 1/8"] and Long Drop is 1200mm[47 1/4"]

Full cable management keeps all power and signal cables as neat and tidy as possible.

Top cover panel finishes internal void in matching white satin finish.

Slotted mounting system provides easily adjustable installation for almost any projector.