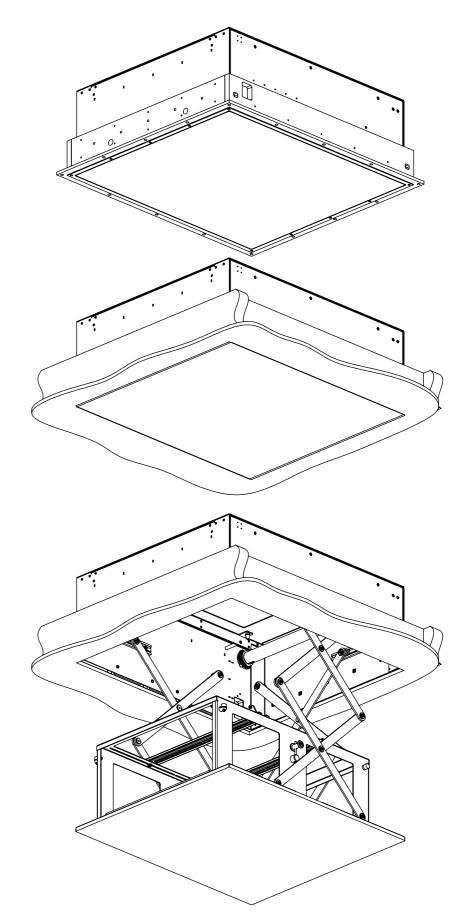

# VIEWS BELOW SHOW ACTION FROM IN POSITION TO DOWN POSITION

For quick and simple install, mechanism easily clicks into supplied pre-install framework.