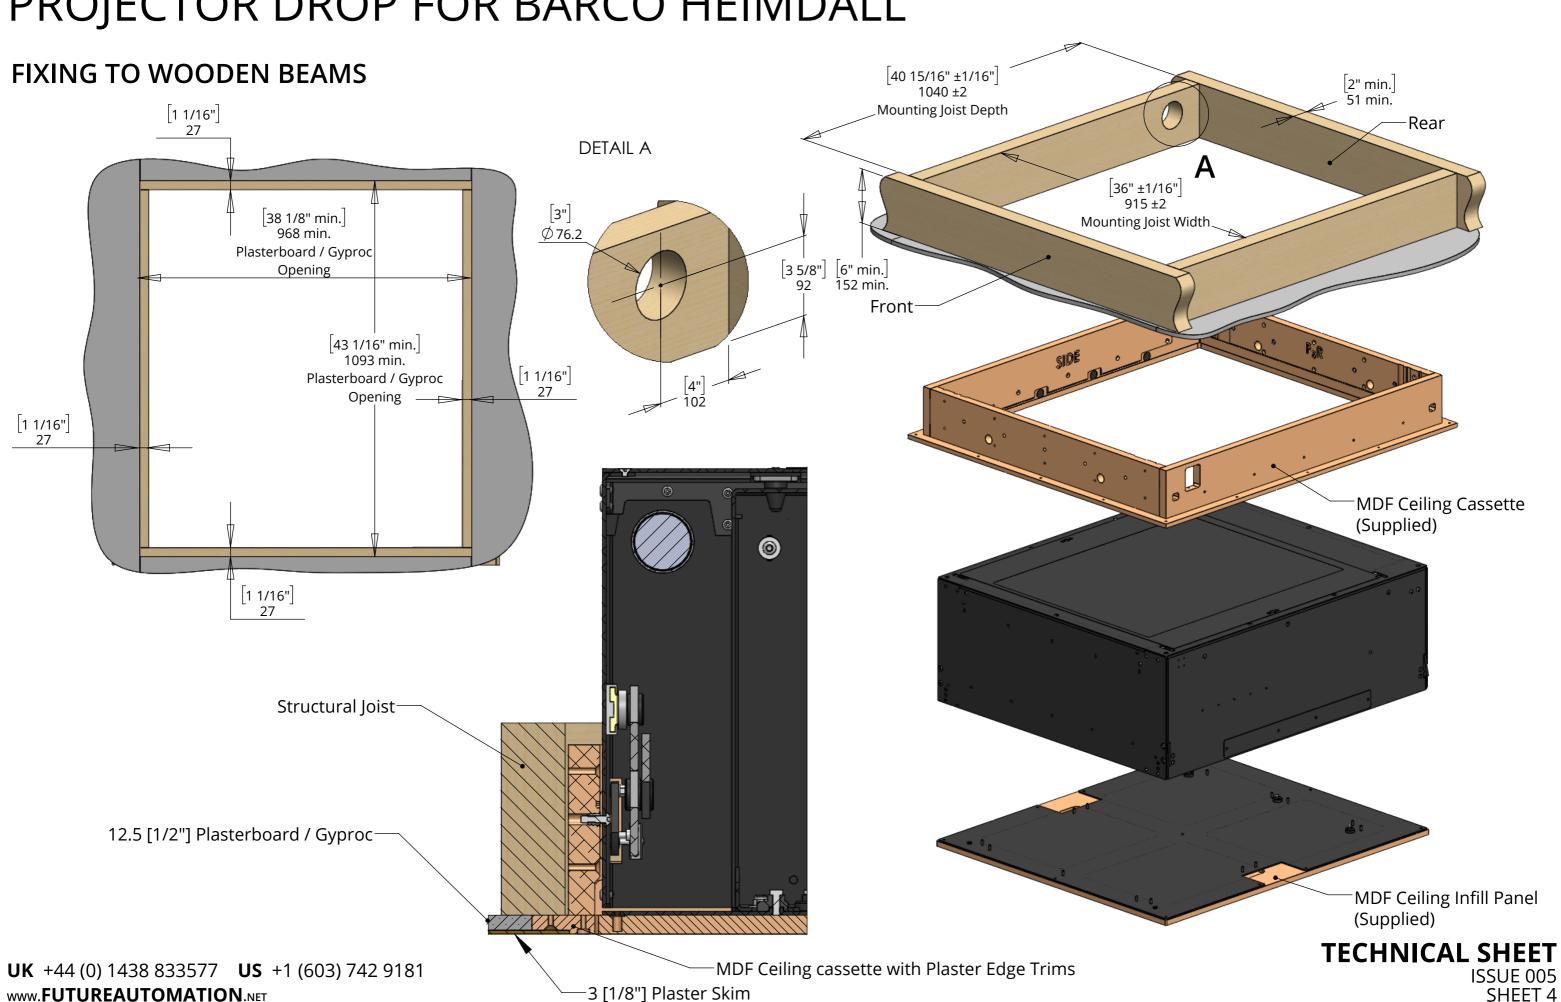

. .

••

Flush in ceiling finish with 3mm [1/8"] shadow gap around panel.

Spring catches aid a quick and simple mechanism installation.

Available with two different drop options. Standard drop is 740mm [29 1/8"] and Long Drop is 1200mm[47 1/4"]

# VIEWS BELOW SHOW ACTION FROM IN POSITION TO DOWN POSITION

For quick and simple install, mechanism easily clicks into supplied pre-install framework.

### **INSTALLATION PROCEDURE**

**1. Install MDF Ceiling Cassette** 

2. Prepare Cabling

3. Install Mechanism

4. Plastering

**UK** +44 (0) 1438 833577 **US** +1 (603) 742 9181 www.**FUTUREAUTOMATION**.NET

WWW.FUTUREAUTOMATION.NET