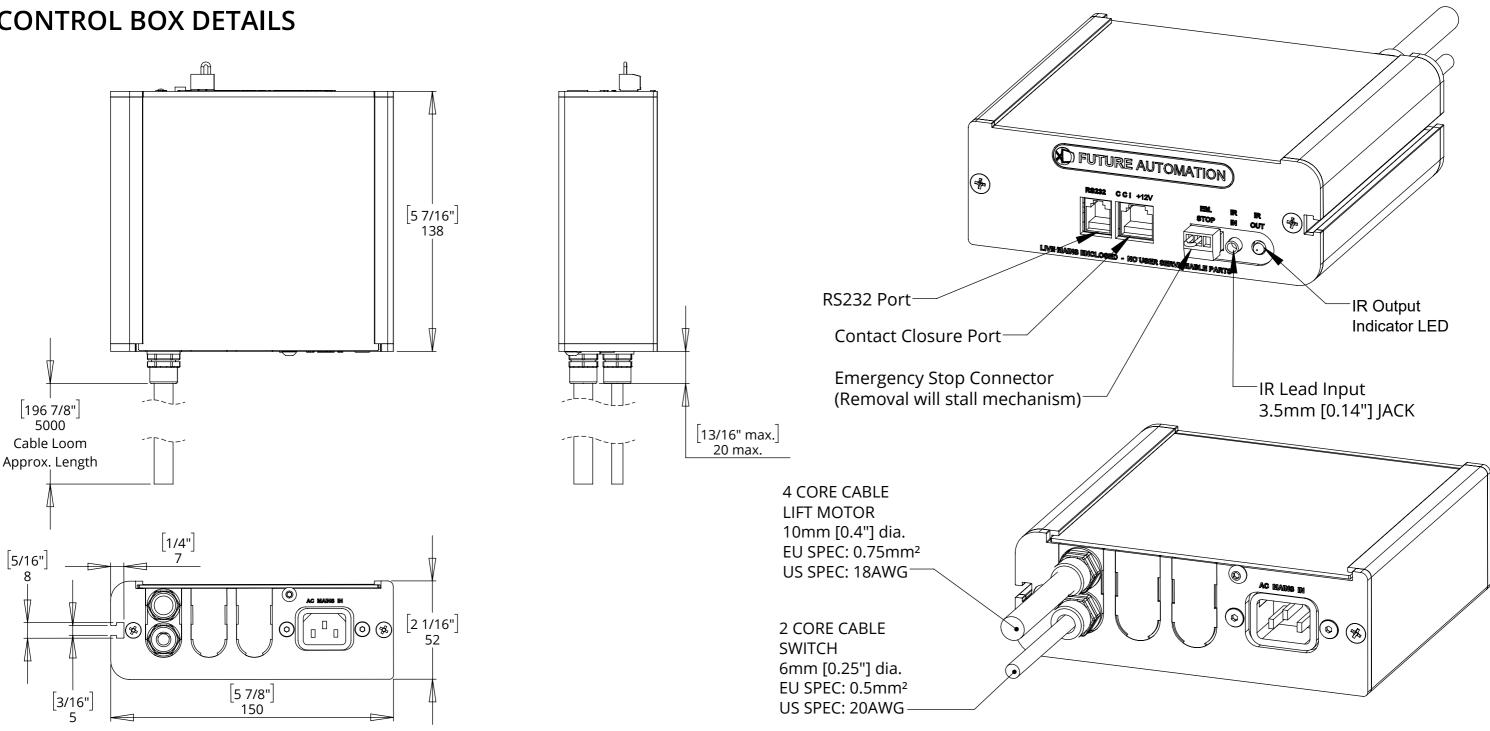

## **CONTROL BOX DETAILS**

### NOTES

- POWER SUPPLY UNIT (PSU) WILL ALLOW 110V OR 240V AC INPUT. THE SAME PSU IS USED FOR EU OR US MAINS SUPPLIES.
- OTHER THAN CONTROL CABLES, ALL CABLES TERMINATE AT CONTROL BOARD VIA STANDARD PHOENIX CONNECTORS.
- CABLE LOOM LENGTH SUPPLIED AT APPROX. 5m [196"]. LOOM CAN BE EXTENDED UP TO MAXIMUM OF APPROX. 10m [400"].
- MINIMUM CABLE BEND RADIUS 25mm [1"].