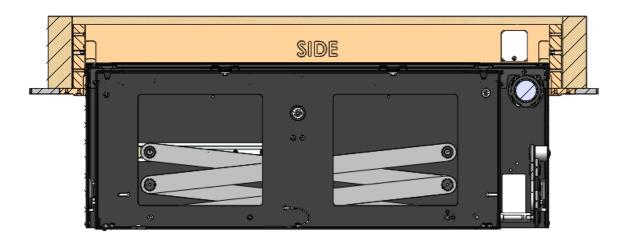

Full cable management keeps all power and signal cables as neat and tidy as possible.

Top cover panel finishes internal void in matching white satin finish.

Slotted mounting system provides easily adjustable installation for almost any projector.

Standard control box can also control a third party product such as a projector screen.

## **CONTROL BOX DETAILS**