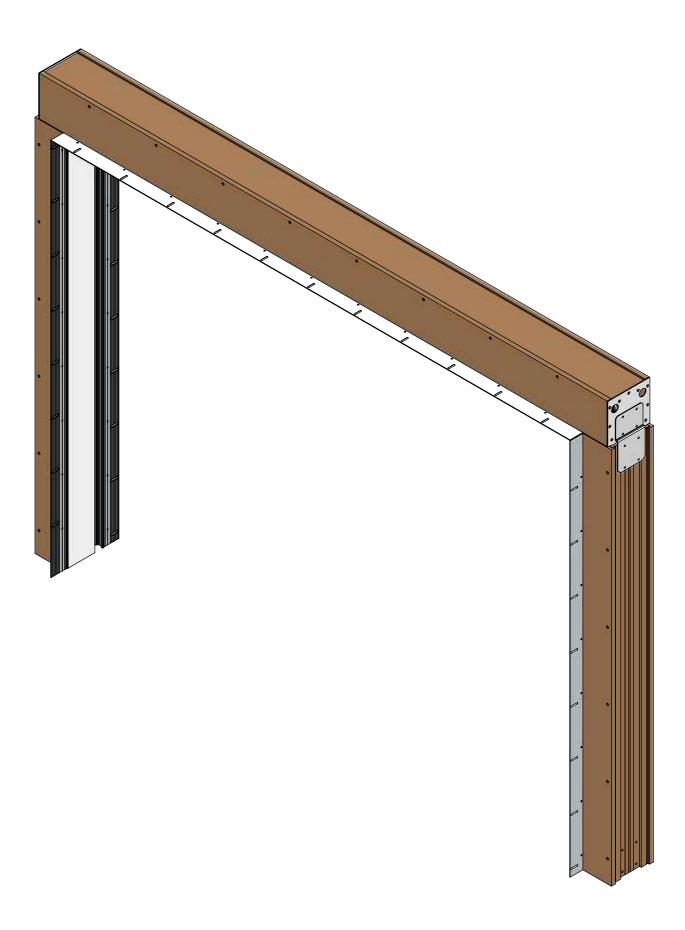

#### **Features**

Fully hide shades with side channels (either brushed or zipped) to control light.

Decorative removable covers on sides and header to fully enclose all hardware to create clean, seamless install and only have small shadow gap for shade to run in.

UCH-SCR to match UCH for shade

Shade with either zipped or brushed side channels.

Side Channels mounted inside UCH-SCR and covered by removable flap supplied with UCH-SCR kit.

TECHNICAL SHEET
ISSUE 002

SHEET 2