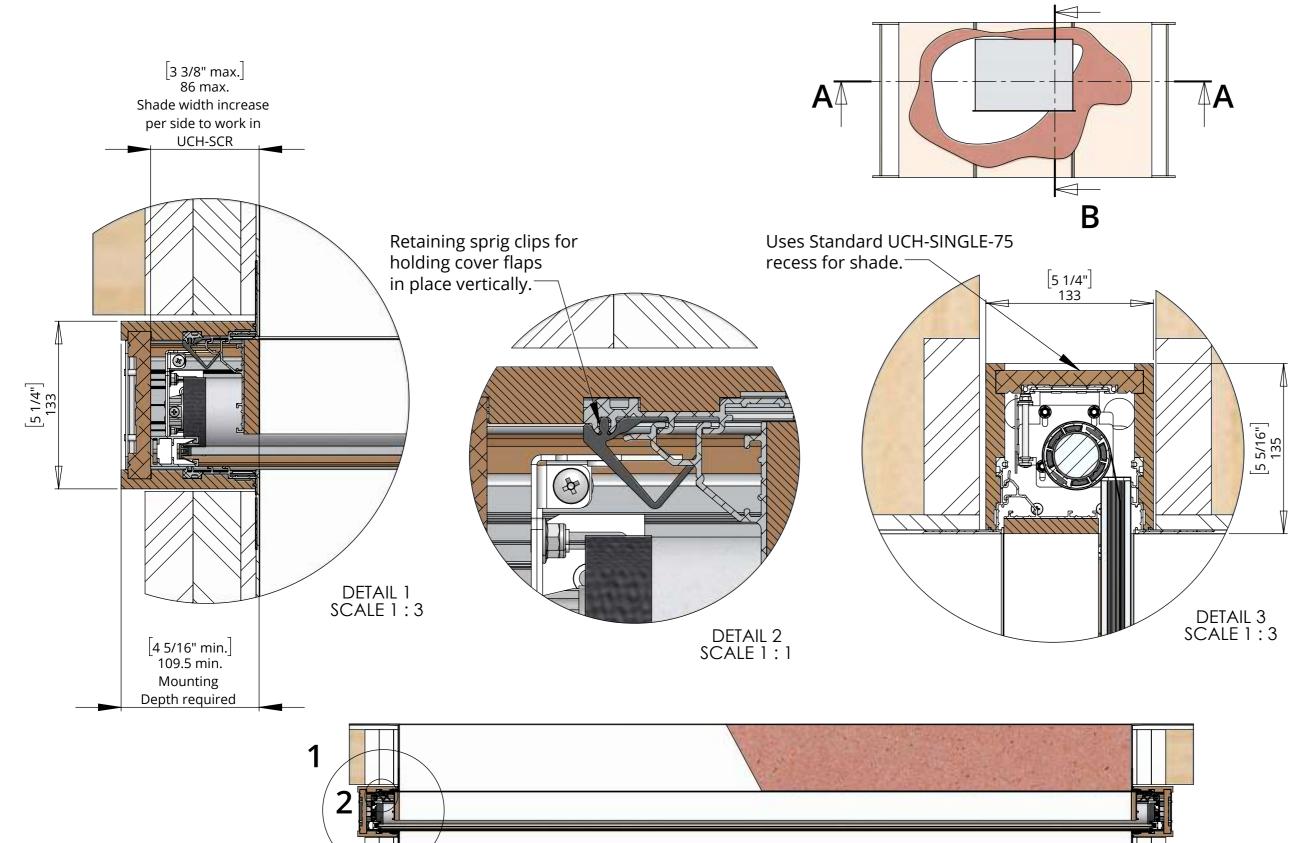

# UCH-SCR-SINGLE-75 UNICHANNEL SIDE CHANNEL RECESS

SIDE CHANNEL RECESS KIT FOR SINGLE ZIPPED / BRUSHED SHADES UPTO 75MM ROLLUP

#### **Features**

Fully hide shades with side channels (either brushed or zipped) to control light.

Decorative removable covers on sides and header to fully enclose all hardware to create clean, seamless install and only have small shadow gap for shade to run in.

Can be customised to suit any shade type or size.

Can be used with Future Automation brackets and is compatible with most major manufacturers.

Standard UCH for shade.

UCH-SCR end plates designed for securing elements together.

UCH-SCR to match UCH for shade

Shade with either zipped or brushed side channels.

Side Channels mounted inside UCH-SCR and covered by removable flap supplied with UCH-SCR kit.

TECHNICAL SHEET
ISSUE 002

SHEET 2

### **UCH-SCR-SINGLE-75**

SECTION B-B SCALE 1:10

SECTION A-A SCALE 1:10 В