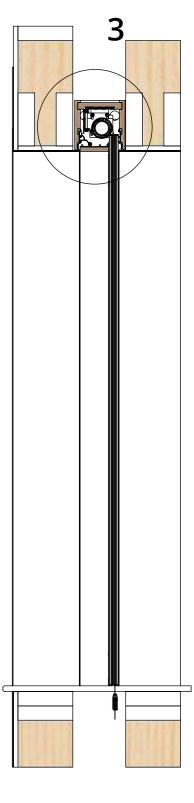

UCH-SCR to match UCH for shade

Shade with either zipped or brushed side channels.

Side Channels mounted inside UCH-SCR and covered by removable flap supplied with UCH-SCR kit.

TECHNICAL SHEET
ISSUE 002

SHEET 2

### **UCH-SCR-SINGLE-75**

SECTION B-B SCALE 1:10

SECTION A-A SCALE 1:10 В