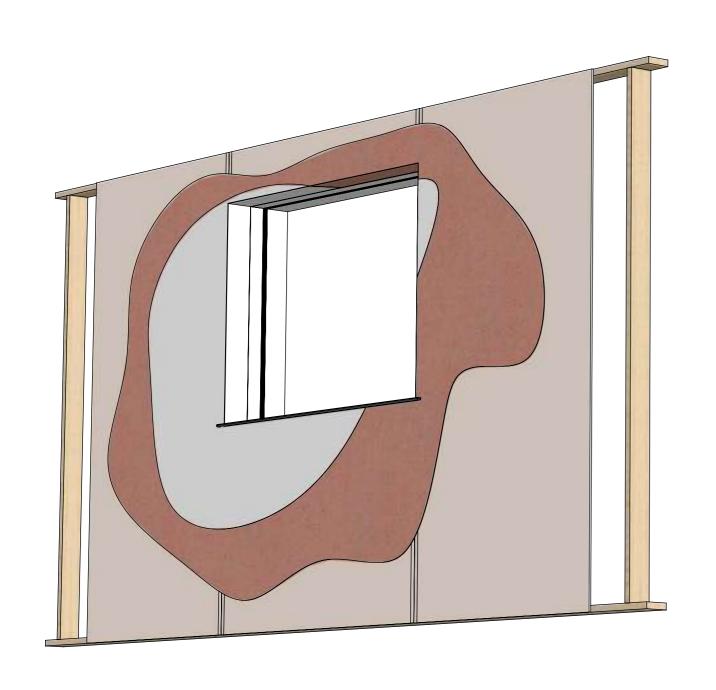

Can be customised to suit any shade type or size.

Can be used with Future Automation brackets and is compatible with most major manufacturers.

Standard UCH for shade.

UCH-SCR end plates designed for securing elements together.

UCH-SCR to match UCH for shade

Shade with either zipped or brushed side channels.

Side Channels mounted inside UCH-SCR and covered by removable flap supplied with UCH-SCR kit.

TECHNICAL SHEET
ISSUE 002

SHEET 2