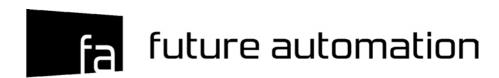

#### **Features**

Fully hide shades with side channels (either brushed or zipped) to control light.

Decorative removable covers on sides and header to fully enclose all hardware to create clean, seamless install and only have small shadow gap for shade to run in.

UCH-SCR to match UCH for shade

Shade with either zipped or brushed side channels.

Side Channels mounted inside UCH-SCR and covered by removable flap supplied with UCH-SCR kit.

TECHNICAL SHEET
ISSUE 002

SHEET 2