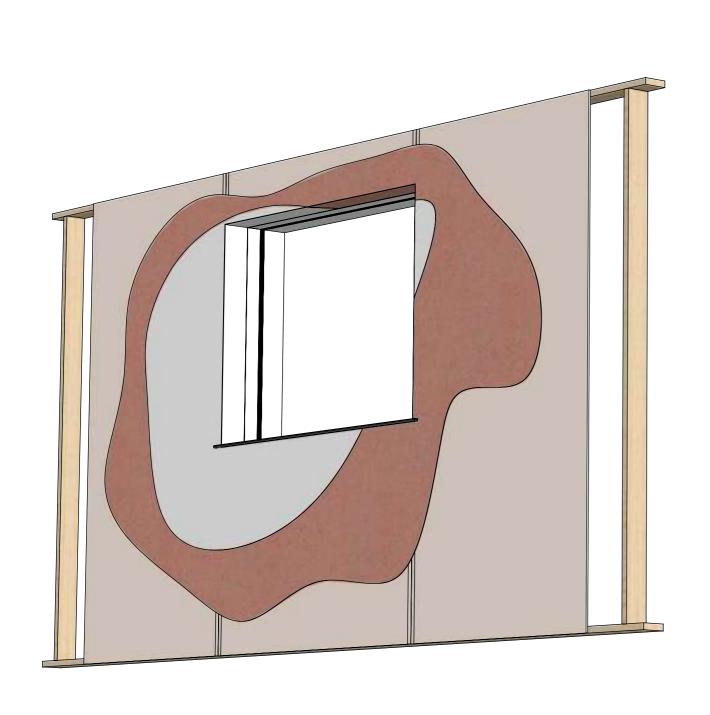

## **Features**

Fully hide shades with side channels (either brushed or zipped) to control light.

Decorative removable covers on sides and header to fully enclose all hardware to create clean, seamless install and only have small shadow gap for shade to run in.

Can be customised to suit any shade type or size.

Can be used with Future Automation brackets and is compatible with most major manufacturers.

with UCH-SCR kit.

**UK** +44 (0) 1438 833577 **US** +1 (603) 742 9181 www.**FUTUREAUTOMATION**.NET