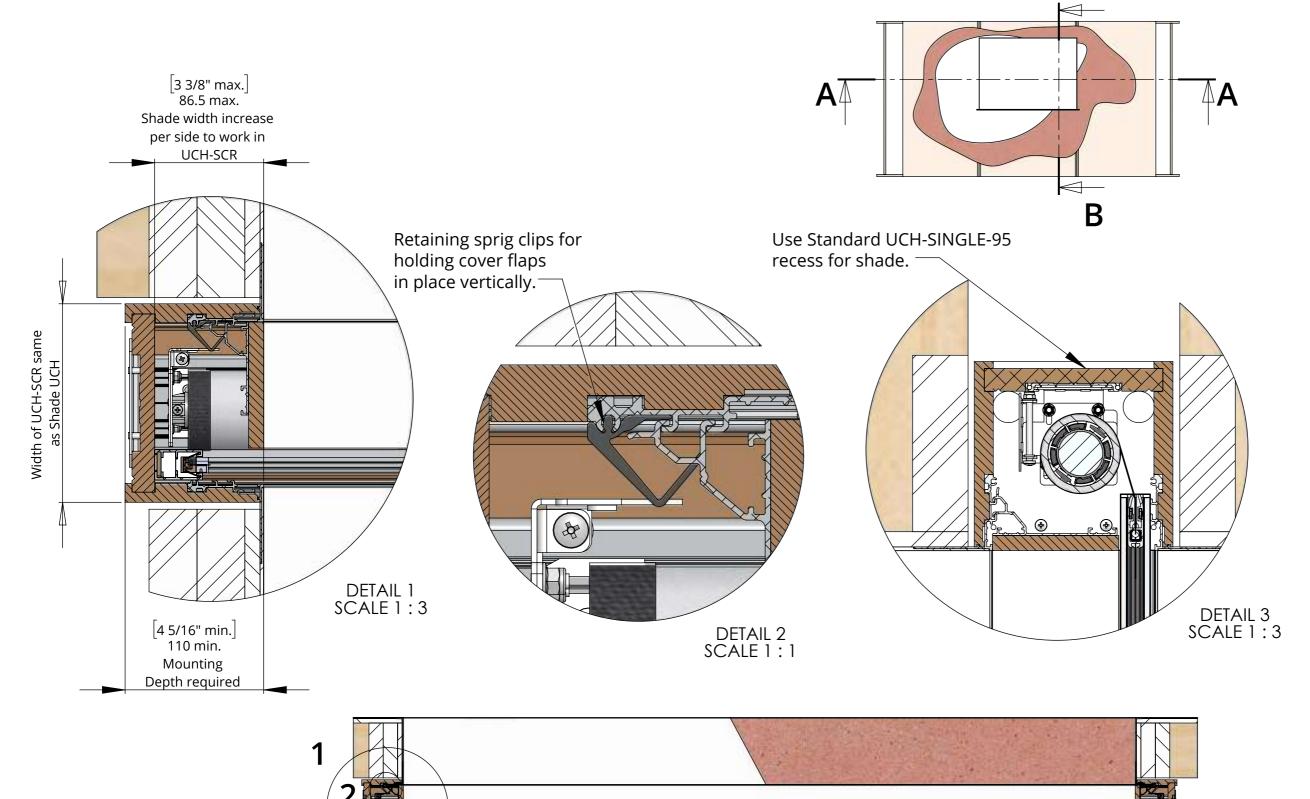

## **UCH-SCR-SINGLE-95** UNICHANNEL SIDE CHANNEL RECESS

## UCH-SCR-SINGLE-95 UNICHANNEL SIDE CHANNEL RECESS

## **Features**

Fully hide shades with side channels (either brushed or zipped) to control light.

Decorative removable covers on sides and header to fully enclose all hardware to create clean, seamless install and only have small shadow gap for shade to run in.

Can be customised to suit any shade type or size.

Can be used with Future Automation brackets and is compatible with most major manufacturers.

with UCH-SCR kit.

**UK** +44 (0) 1438 833577 **US** +1 (603) 742 9181 www.**FUTUREAUTOMATION**.NET