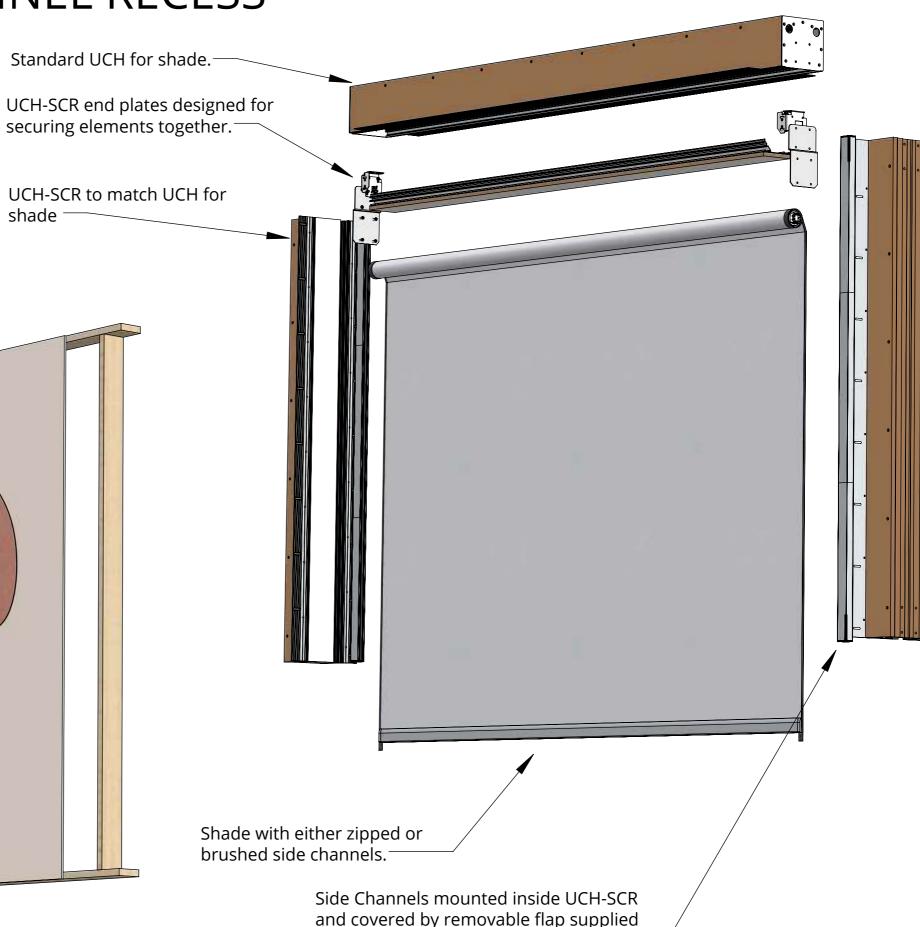

## **Features**

Fully hide shades with side channels (either brushed or zipped) to control light.

Decorative removable covers on sides and header to fully enclose all hardware to create clean, seamless install and only have small shadow gap for shade to run in.

Can be customised to suit any shade type or size.

Can be used with Future Automation brackets and is compatible with most major manufacturers.

with UCH-SCR kit.

**UK** +44 (0) 1438 833577 **US** +1 (603) 742 9181 www.**FUTUREAUTOMATION**.NET