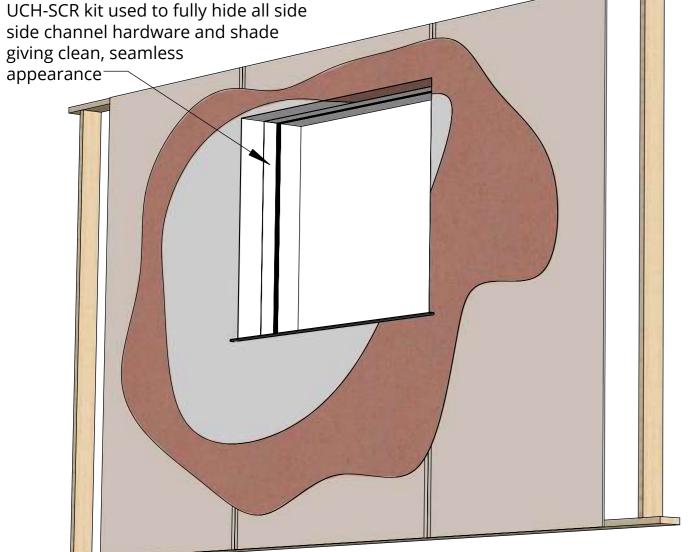

## **Features**

Fully hide shades with side channels (either brushed or zipped) to control light.

Decorative removable covers on sides and header to fully enclose all hardware to create clean, seamless install and only have small shadow gap for shade to run in.

Can be customised to suit any shade type or size.

Can be used with Future Automation brackets and is compatible with most major manufacturers.

with UCH-SCR kit.

**UK** +44 (0) 1438 833577 **US** +1 (603) 742 9181 www.**FUTUREAUTOMATION**.NET