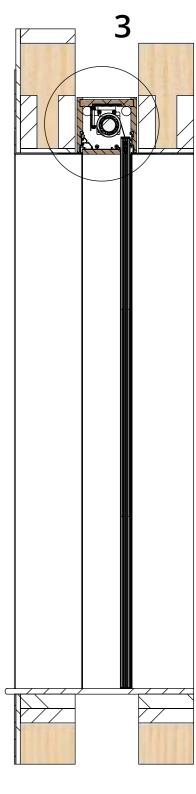

## **UCH-SCR-SINGLE-95**

В

UNICHANNEL SIDE CHANNEL RECESS

SECTION B-B SCALE 1:10

SECTION A-A SCALE 1:10