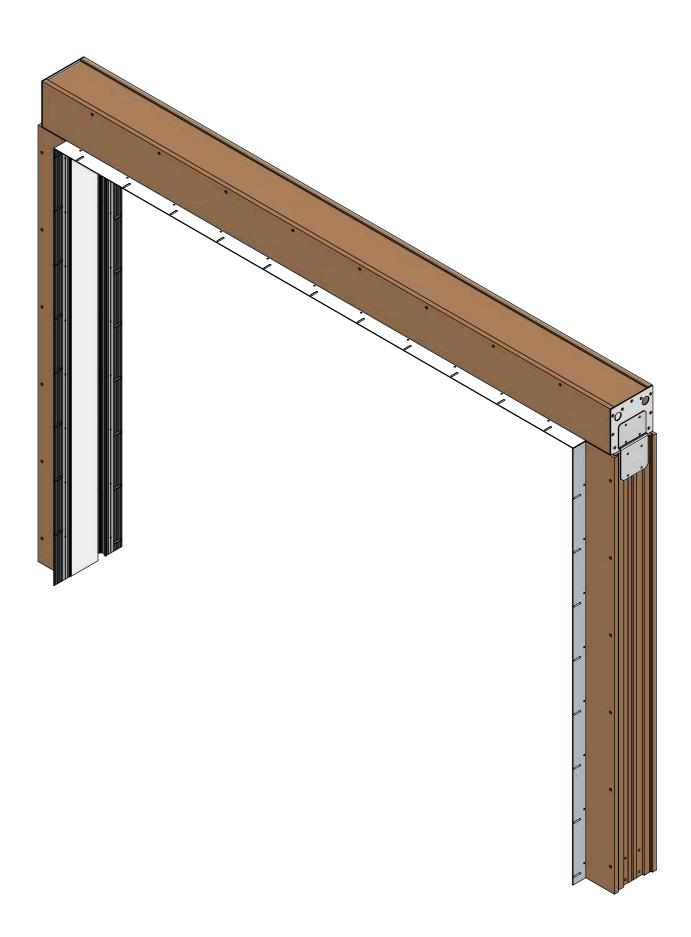

## **UCH-SCR-SINGLE-95**

В

UNICHANNEL SIDE CHANNEL RECESS

SECTION B-B SCALE 1:10

SECTION A-A SCALE 1:10