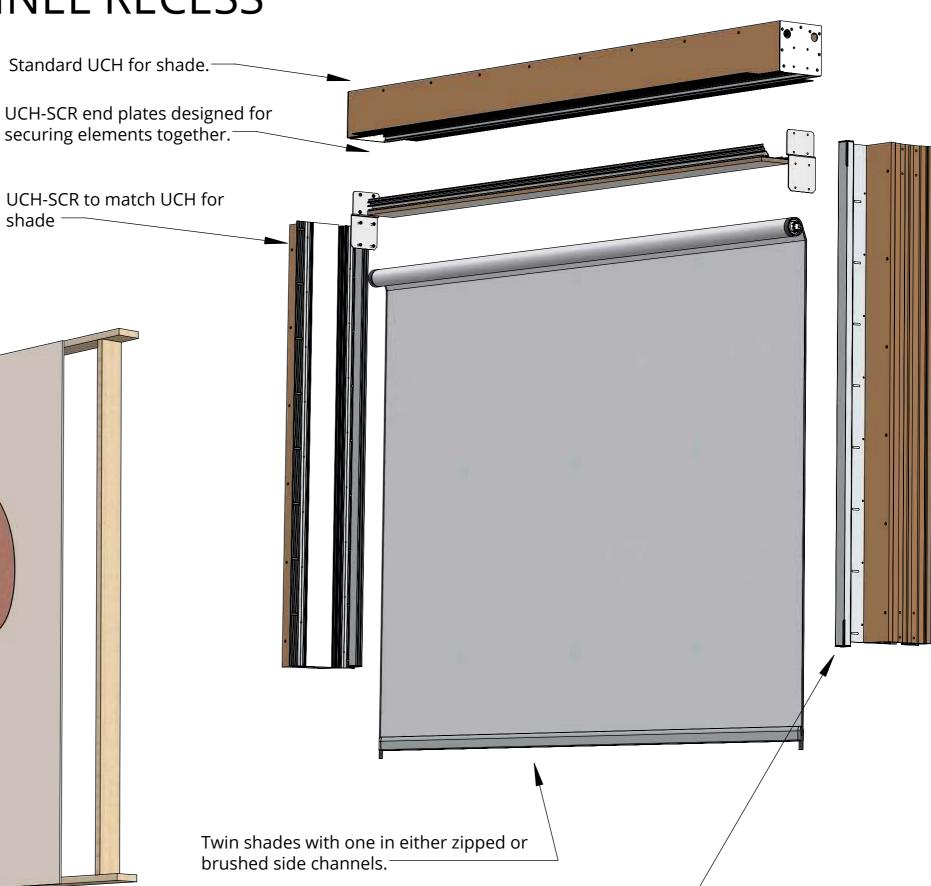

## UCH-SCR-TWIN-75 UNICHANNEL SIDE CHANNEL RECESS

fa future automation

SIDE CHANNEL RECESS KIT FOR TWIN SHADES, SINGLE SHEER AND SINGLE ZIPPED / BRUSHED SHADES UPTO 75MM ROLLUP

## **Features**

Fully hide shades with side channels (either brushed or zipped) to control light.

Decorative removable covers on sides and header to fully enclose all hardware to create clean, seamless install and only have small shadow gap for shade to run in.

Can be customised to suit any shade type or size.

Can be used with Future Automation brackets and is compatible with most major manufacturers.

Side Channels mounted inside UCH-SCR and covered by removable flap supplied

with UCH-SCR kit.

**UK** +44 (0) 1438 833577 **US** +1 (603) 742 9181 www.**FUTUREAUTOMATION**.NET

TECHNICAL SHEET
ISSUE 002
SHEET 2