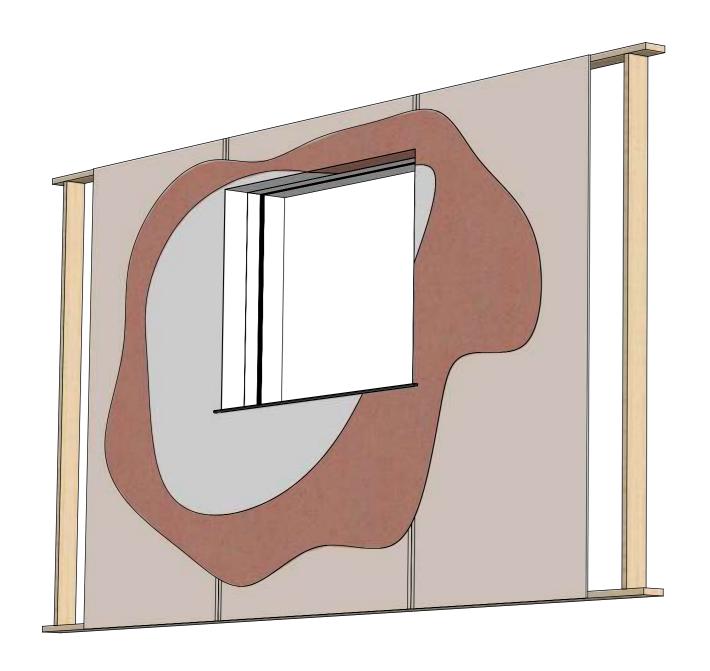

## **Features**

Fully hide shades with side channels (either brushed or zipped) to control light.

Decorative removable covers on sides and header to fully enclose all hardware to create clean, seamless install and only have small shadow gap for shade to run in.

Can be customised to suit any shade type or size.

Can be used with Future Automation brackets and is compatible with most major manufacturers.

Side Channels mounted inside UCH-SCR and covered by removable flap supplied

with UCH-SCR kit.

**UK** +44 (0) 1438 833577 **US** +1 (603) 742 9181 www.**FUTUREAUTOMATION**.NET

TECHNICAL SHEET
ISSUE 002
SHEET 2