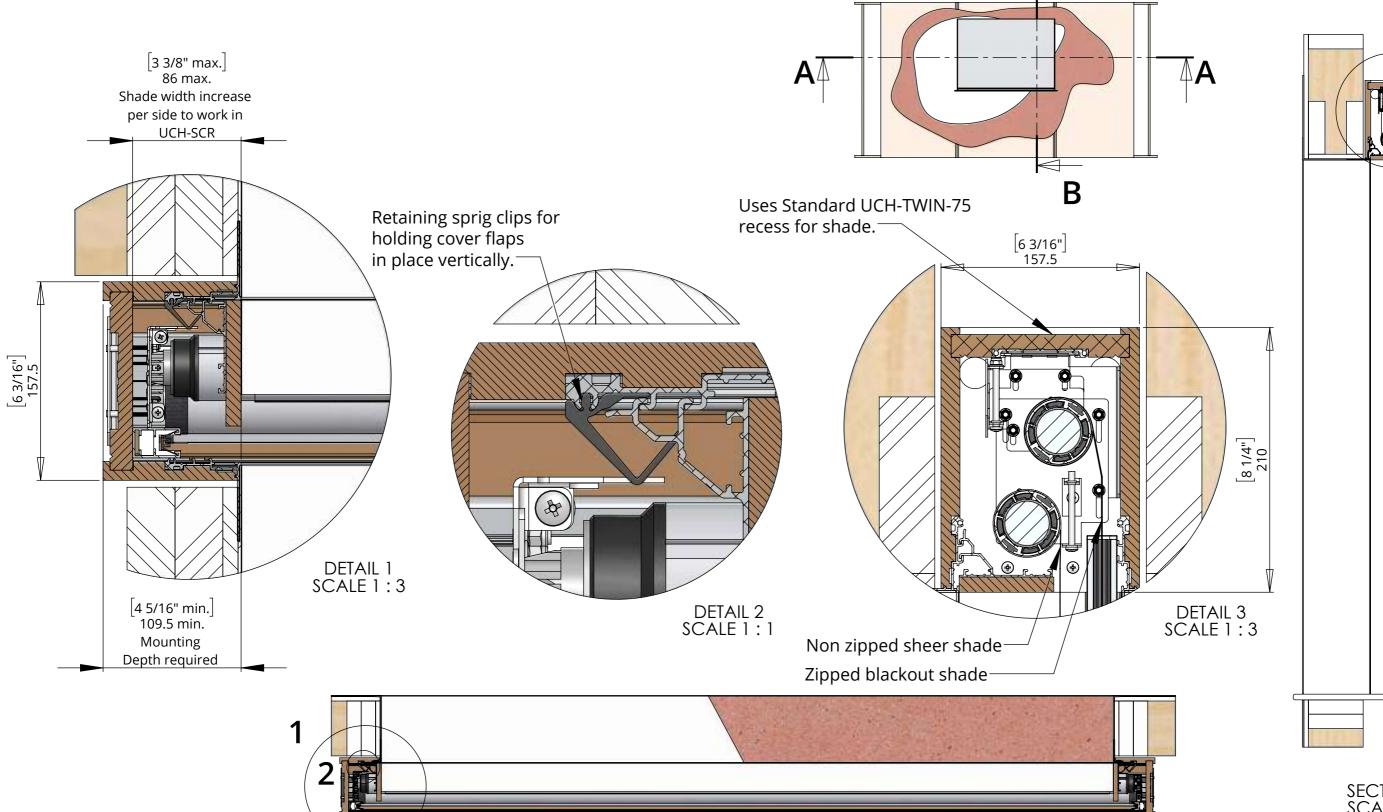

## **Features**

Fully hide shades with side channels (either brushed or zipped) to control light.

Decorative removable covers on sides and header to fully enclose all hardware to create clean, seamless install and only have small shadow gap for shade to run in.

Can be customised to suit any shade type or size.

Can be used with Future Automation brackets and is compatible with most major manufacturers.

Side Channels mounted inside UCH-SCR and covered by removable flap supplied