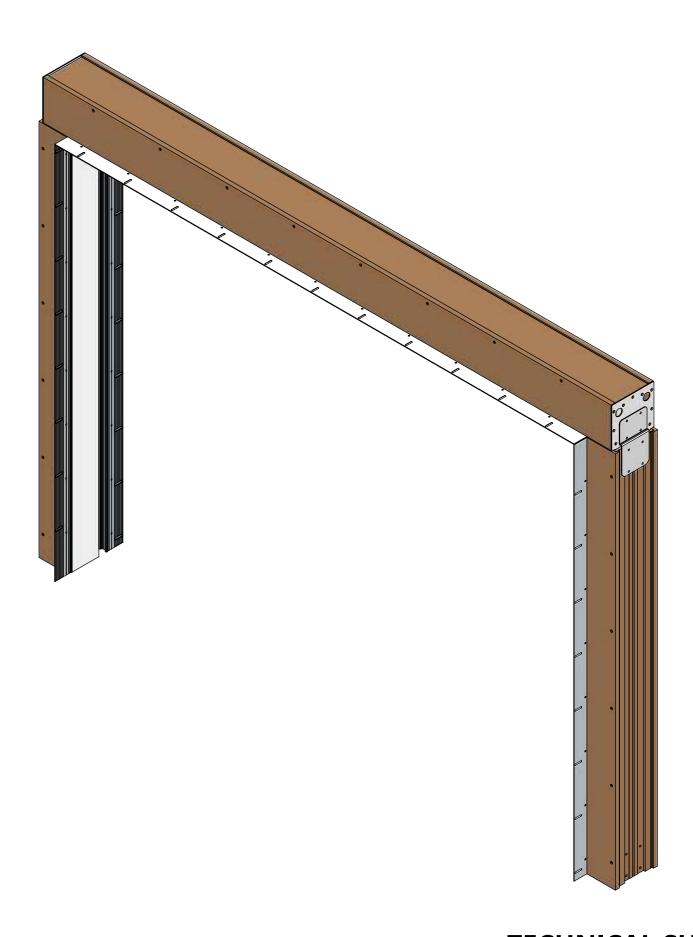

Can be customised to suit any shade type or size.

Can be used with Future Automation brackets and is compatible with most major manufacturers.

Side Channels mounted inside UCH-SCR and covered by removable flap supplied

with UCH-SCR kit.

**UK** +44 (0) 1438 833577 **US** +1 (603) 742 9181 www.**FUTUREAUTOMATION**.NET

TECHNICAL SHEET
ISSUE 002
SHEET 2