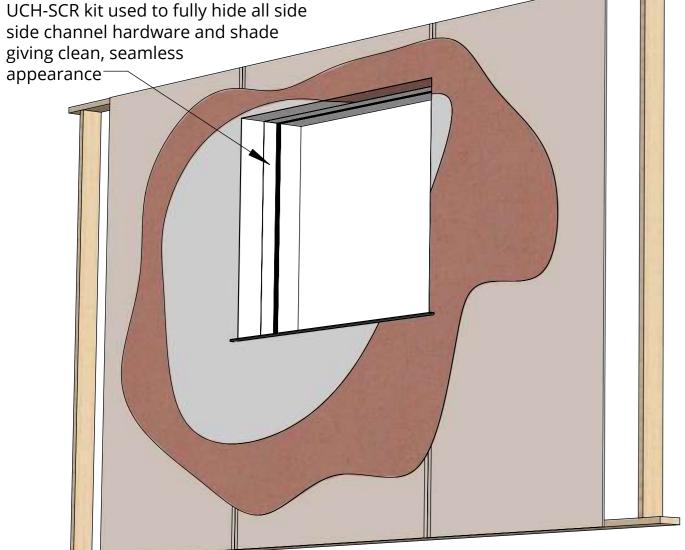

## **Features**

Fully hide shades with side channels (either brushed or zipped) to control light.

Decorative removable covers on sides and header to fully enclose all hardware to create clean, seamless install and only have small shadow gap for shade to run in.

Can be customised to suit any shade type or size.

Can be used with Future Automation brackets and is compatible with most major manufacturers.

Side Channels mounted inside UCH-SCR and covered by removable flap supplied

with UCH-SCR kit.

**UK** +44 (0) 1438 833577 **US** +1 (603) 742 9181 www.**FUTUREAUTOMATION**.NET

TECHNICAL SHEET
ISSUE 002
SHEET 2