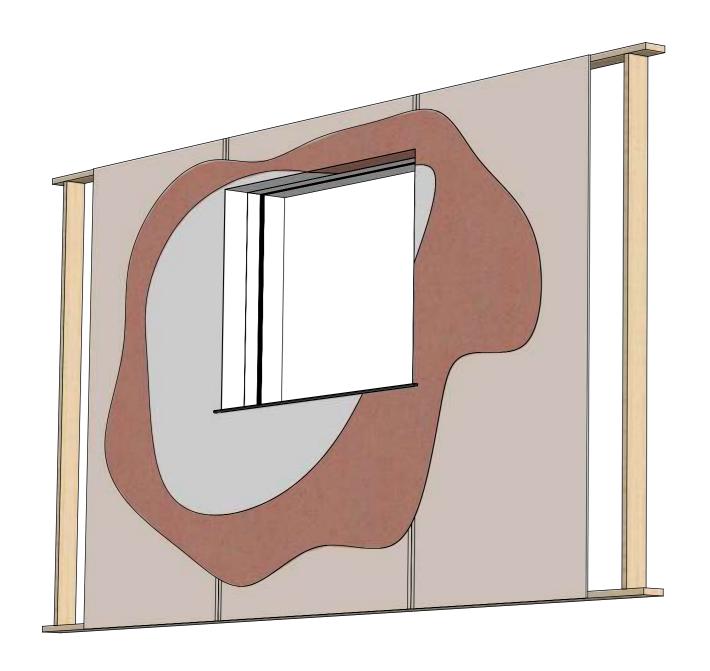

## **Features**

Fully hide shades with side channels (either brushed or zipped) to control light.

Decorative removable covers on sides and header to fully enclose all hardware to create clean, seamless install and only have small shadow gap for shade to run in.

Twin shades with one in either zipped or brushed side channels.

Side Channels mounted inside UCH-SCR and covered by removable flap supplied with UCH-SCR kit.

TECHNICAL SHEET
ISSUE 002
SHEET 2

**UK** +44 (0) 1438 833577 **US** +1 (603) 742 9181 www.**FUTUREAUTOMATION**.NET