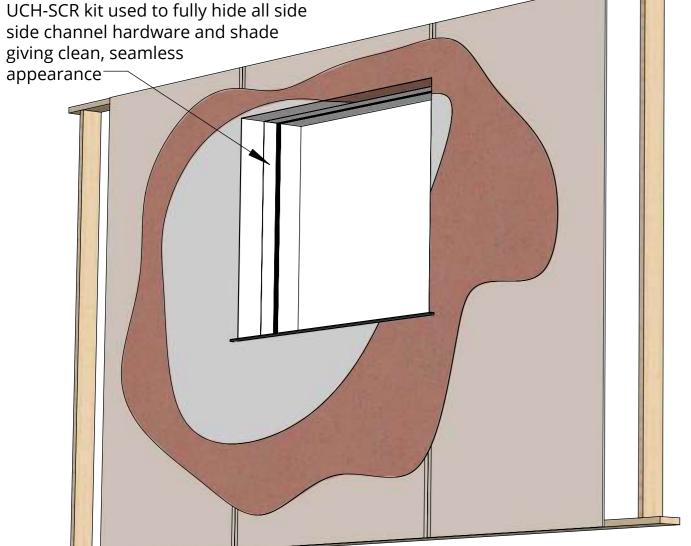

## **Features**

Fully hide shades with side channels (either brushed or zipped) to control light.

Decorative removable covers on sides and header to fully enclose all hardware to create clean, seamless install and only have small shadow gap for shade to run in.

Twin shades with one in either zipped or brushed side channels.

Side Channels mounted inside UCH-SCR and covered by removable flap supplied with UCH-SCR kit.

TECHNICAL SHEET
ISSUE 002
SHEET 2

**UK** +44 (0) 1438 833577 **US** +1 (603) 742 9181 www.**FUTUREAUTOMATION**.NET