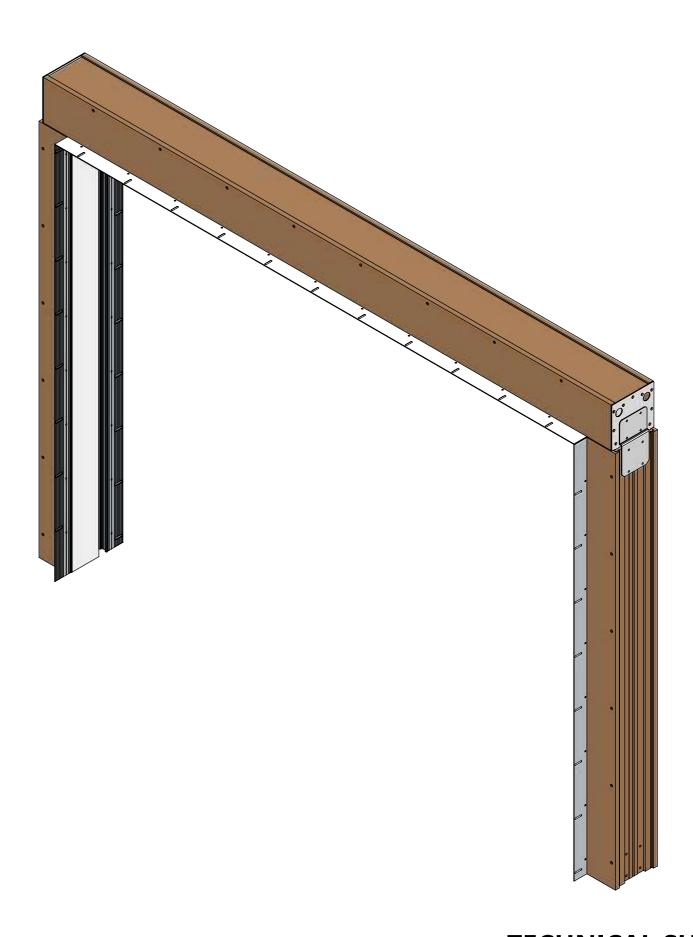

Can be customised to suit any shade type or size.

Can be used with Future Automation brackets and is compatible with most major manufacturers.

Standard UCH for shade. UCH-SCR end plates designed for securing elements together. UCH-SCR to match UCH for shade