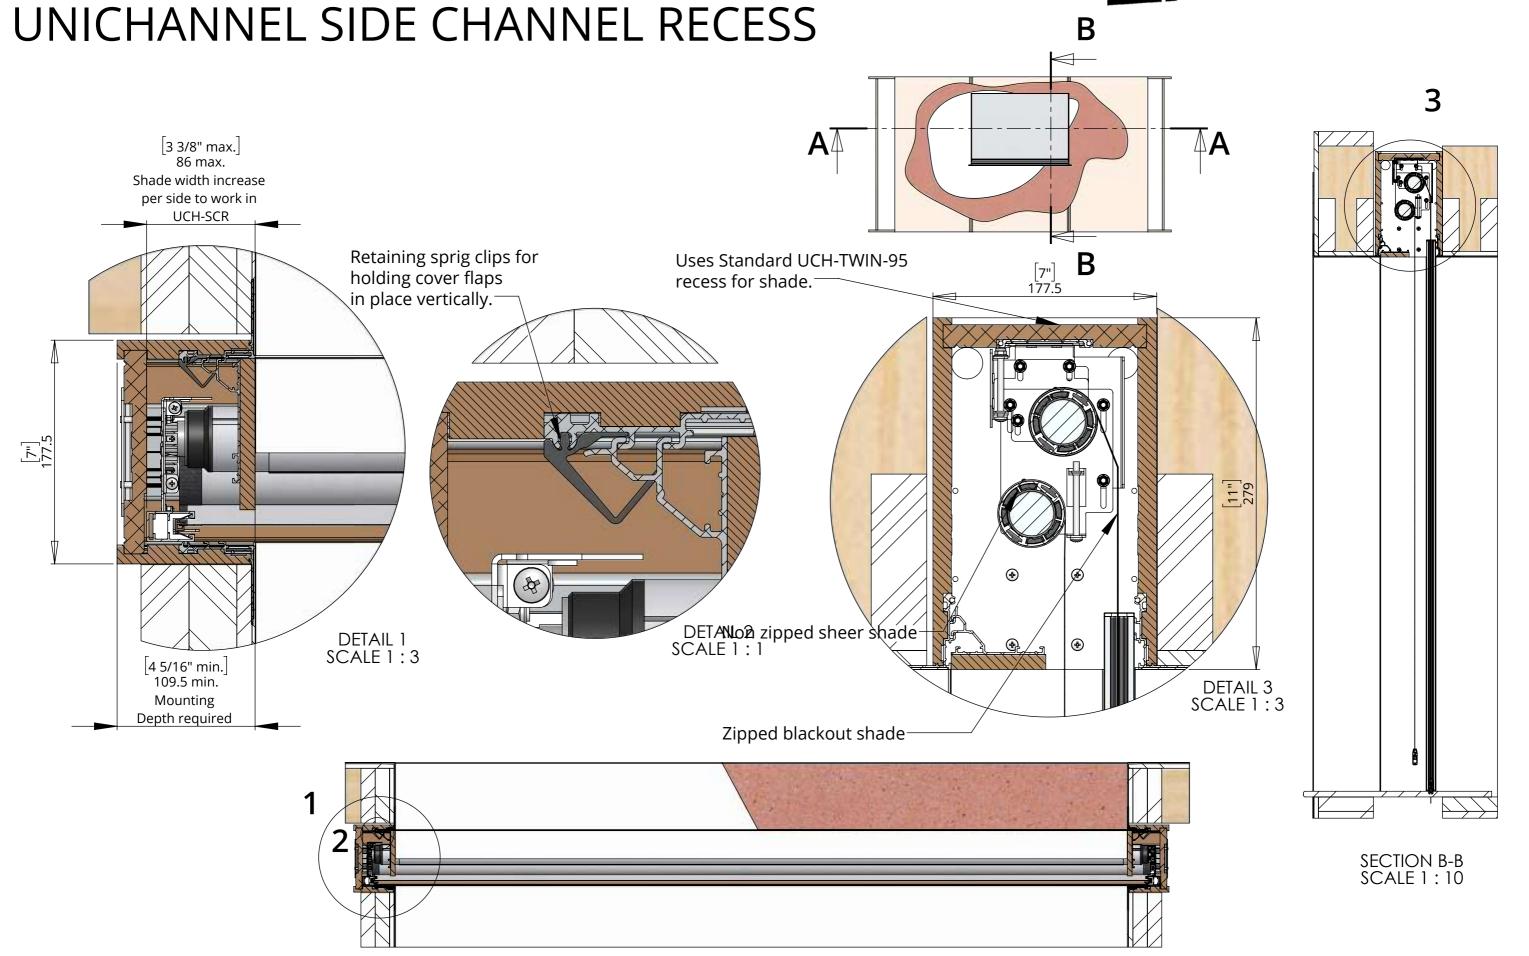

## **Features**

Fully hide shades with side channels (either brushed or zipped) to control light.

Decorative removable covers on sides and header to fully enclose all hardware to create clean, seamless install and only have small shadow gap for shade to run in.

Can be customised to suit any shade type or size.

Can be used with Future Automation brackets and is compatible with most major manufacturers.

Standard UCH for shade. UCH-SCR end plates designed for securing elements together. UCH-SCR to match UCH for shade

Twin shades with one in either zipped or brushed side channels.

Side Channels mounted inside UCH-SCR and covered by removable flap supplied with UCH-SCR kit.

TECHNICAL SHEET
ISSUE 002
SHEET 2

**UK** +44 (0) 1438 833577 **US** +1 (603) 742 9181 www.**FUTUREAUTOMATION**.NET

## UCH-SCR-TWIN-95