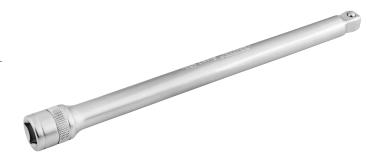

## Draper Expert Satin Chrome Wobble Extension Bar, 1/2" Sq. Dr., 250mm

STOCK No. 16763 BRAND Draper Expert

BARCODE 5010559167630

WARRANTY Lifetime

## DESCRIPTION

With wobble end, manufactured from chrome vanadium steel hardened and tempered with a micro satin finish. Each ext. bar has a knurled ring for extra grip. Machined wobble end allows socket to be driven at up to 15° to the vertical. Attached with a spring - loaded ball bearing for secure socket holding.