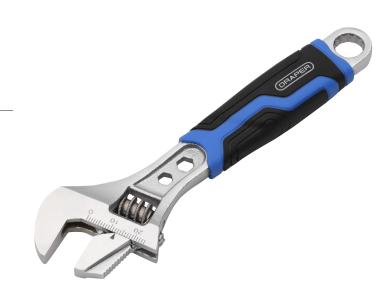

### FEATURES

- Reversible jaw for use as an adjustable wrench, pipe wrench and box end wrench
- Extra wide jaw opening with serrated edge for extra grip
- Slimline angled jaw enables use in confined spaces
- Dual-sided SAE and metric scale for easy reading
- Made from durable chrome vanadium steel
- Soft grip handle for comfort

## DESCRIPTION

This adjustable spanner can be used as a pipe wrench and box end wrench by simply sliding the reversible jaw. The jaws open extra wide for increased versatility and have a serrated edge for a powerful tightening grip on parts requiring high torque. Additionally, the jaws have a slimline angled design for better accessibility in confined spaces. There is a dual-sided SAE and metric scale for easy reading. Made from durable chrome vanadium steel and fitted with a soft grip handle for comfort during use.