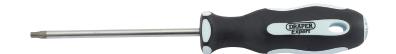

## **FEATURES**

- SVCM+ blades
- Satin chrome plated with sand blasted tips
- Soft grip, oil and solvent resistant handle

## **DESCRIPTION**

SVCM+ blades which are hardened and satin chrome plated with sand blasted tips. Attached to a soft grip, oil and solvent resistant handle.

| Stock No. | Blade Tip | Blade Length | Туре     |  |
|-----------|-----------|--------------|----------|--|
| 35034     | T6        | 75mm         | TX-STAR® |  |
| 35039     | T7        | 75mm         | TX-STAR® |  |
| 35051     | T8        | 75mm         | TX-STAR® |  |
| 35058     | T9        | 75mm         | TX-STAR® |  |
| 35071     | T10       | 75mm         | TX-STAR® |  |
| 35074     | T15       | 100mm        | TX-STAR® |  |
| 35077     | T20       | 100mm        | TX-STAR® |  |
| 35080     | T25       | 100mm        | TX-STAR® |  |