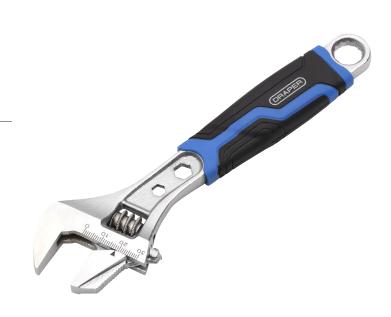

# FEATURES

- Reversible jaw for use as an adjustable wrench, pipe wrench and box end wrench
- Extra wide jaw opening with serrated edge for extra grip
- Slimline angled jaw enables use in confined spaces
- Dual-sided SAE and metric scale for easy reading
- Made from durable chrome vanadium steel
- Soft grip handle for comfort

## DESCRIPTION

This adjustable spanner can be used as a pipe wrench and box end wrench by simply sliding the reversible jaw. The jaws open extra wide for increased versatility and have a serrated edge for a powerful tightening grip on parts requiring high torque. Additionally, the jaws have a slimline angled design for better accessibility in confined spaces. There is a dual-sided SAE and metric scale for easy reading. Made from durable chrome vanadium steel and fitted with a soft grip handle for comfort during use.