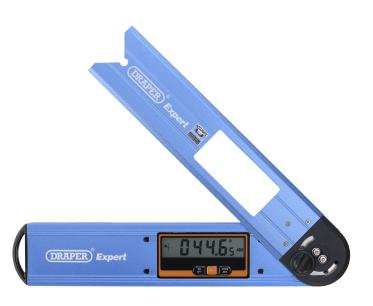

# **Draper Expert Digital Angle Finder, 250mm**

STOCK No. 74307 BRAND Draper Expert

**BARCODE** 5010559743070

**WARRANTY** Lifetime

## **FEATURES**

- Measures angles 0 180°.
- · Backlit LCD screen.
- · Blade lock for marking lines.
- · Built-in level.

## **DESCRIPTION**

Anodized finish with lockable adjustable blade for angle finding in various applications. LCD display with absolute and relative angle option. LCD readout reads 'right way' when turned through 180°. Accuracy 0.1°.