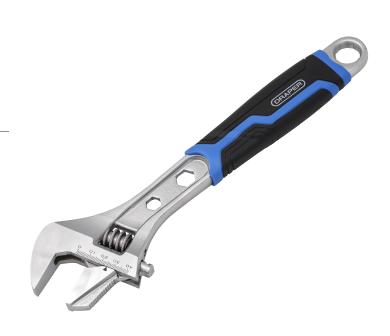

# FEATURES

- Reversible jaw for use as an adjustable wrench, pipe wrench and box end wrench
- Extra wide jaw opening with serrated edge for extra grip
- Slimline angled jaw enables use in confined spaces
- Dual-sided SAE and metric scale for easy reading
- Made from durable chrome vanadium steel
- Soft grip handle for comfort

## DESCRIPTION

This adjustable spanner can be used as a pipe wrench and box end wrench by simply sliding the reversible jaw. The jaws open extra wide for increased versatility and have a serrated edge for a powerful tightening grip on parts requiring high torque. Additionally, the jaws have a slimline angled design for better accessibility in confined spaces. There is a dual-sided SAE and metric scale for easy reading. Made from durable chrome vanadium steel and fitted with a soft grip handle for comfort during use.