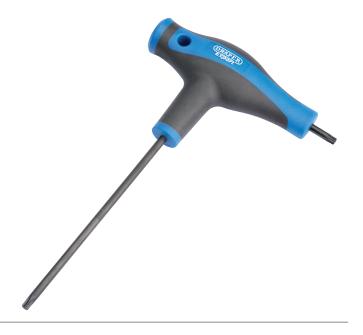

## **DESCRIPTION**

High leverage keys with conventional Draper TX - STAR® end on the long arm and Draper TX - STAR® security end on the short arm. Manufactured from CRV steel hardened and tempered with high impact - resistant polypropylene handles.