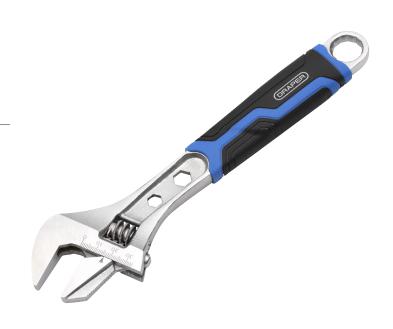

### **FEATURES**

- Reversible jaw for use as an adjustable wrench, pipe wrench and box end wrench
- Extra wide jaw opening with serrated edge for extra grip
- Slimline angled jaw enables use in confined spaces
- Dual-sided SAE and metric scale for easy reading
- Made from durable chrome vanadium steel
- Soft grip handle for comfort

## DESCRIPTION

This adjustable spanner can be used as a pipe wrench and box end wrench by simply sliding the reversible jaw. The jaws open extra wide for increased versatility and have a serrated edge for a powerful tightening grip on parts requiring high torque. Additionally, the jaws have a slimline angled design for better accessibility in confined spaces. There is a dual-sided SAE and metric scale for easy reading. Made from durable chrome vanadium steel and fitted with a soft grip handle for comfort during use.