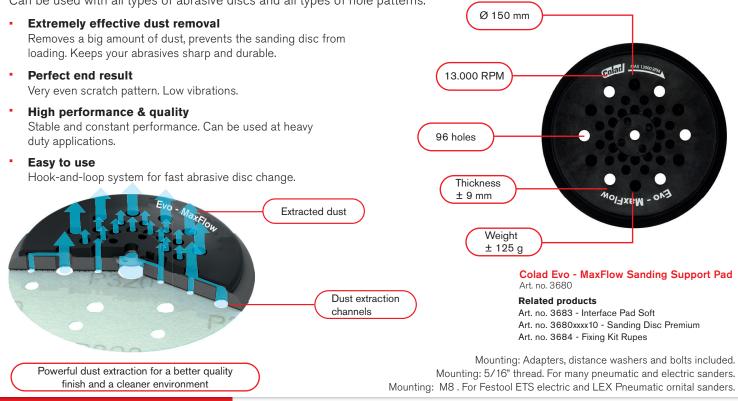

## **Evo - MaxFlow Sanding Support Pad**

## The Sanding Support Pad for extremely effective dust removal!

High performance universal sanding support pad. The Sanding Pad has a diameter of 150 mm and comes with 96 holes for an extreme high level of dust extraction, which will prevent your Sanding Disc from loading. This will keep your abrasives sharp and therefore more durable. Suitable for pneumatic and electrical sanding machines (adapters and bolds included). Can be used with all types of abrasive discs and all types of hole patterns.