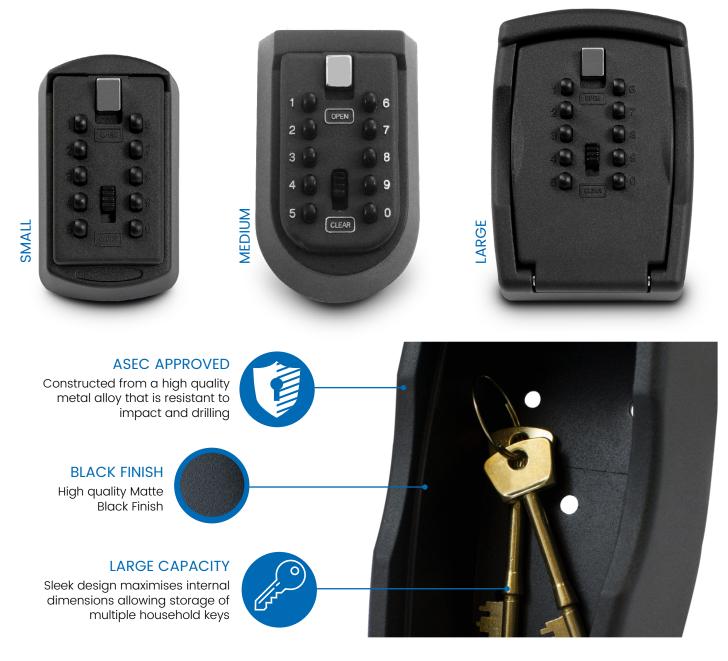

## DESCRIPTION

The Asec Key Safe provides weather resistant secure storage of keys. Suitable for indoor & outdoor use, this wall mounted unit is quick and easy to fit using the supplied fixings.

## FEATURES

- Suitable for indoor
  & outdoor use
- Quick & easy to fit
- Supplied with wall fixings
- Supplied with cover (small and medium)
- Simple to use push button design
- Weather resistant

| CODE    | SIZE   | OPENING TYPE | PACKAGING | COMBINATION   |
|---------|--------|--------------|-----------|---------------|
| AS10551 | SMALL  | UNHINGED     | BOXED     | 3 to 10 digit |
| AS6106  | MEDIUM | UNHINGED     | BOXED     | 3 to 10 digit |
| AS10552 | LARGE  | HINGED       | BOXED     | 3 to 10 digit |