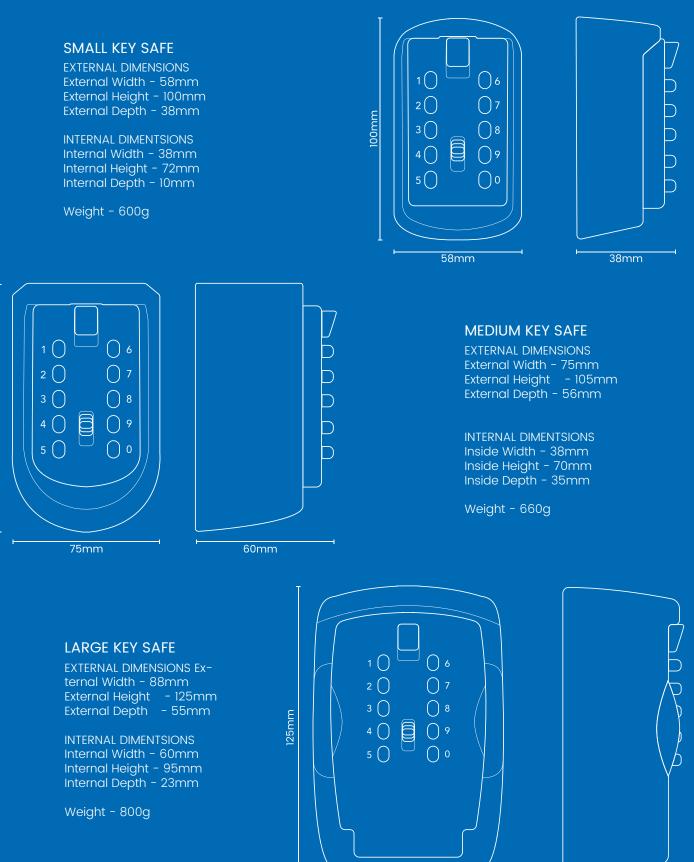

120mm

## Key Safes

55mm

For more details on this or any products in the Asec range please visit our website www.asec.co.uk or email us at info@asec.co.uk

88mm