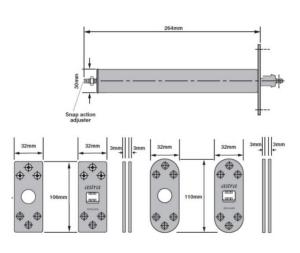

#### Product:

- Integrated door control
- Jamb mounted frame plate hinge side
- Suitable for use on right and left swing doors
- Completely concealed when door is closed

### Performance

- Fixed power EN3
- Closing force 4° from latch 19Nm
- Opening force 4° from latch 22Nm
- Continuous valve control from 90°
- Maximum opening angle 105°

### Functions

- Suitable for use in door widths 850mm 1100mm
- Adjustable closing speed whilst installed
- Adjustable latching action
- Maintenance free