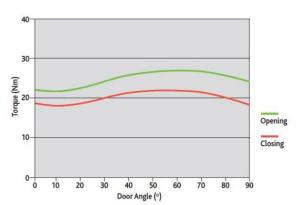

### Performance

- Fixed power EN3
- Closing force 4° from latch 19Nm
- Opening force 4° from latch 22Nm
- Continuous valve control from 90°
- Maximum opening angle 105°