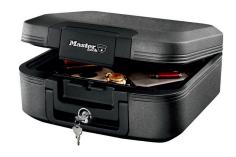

The Master Lock Medium Security Chest protects your family's most important paper documents (fits A4 paper size), media, and valuables from **fire** and **flood** damage. The integrated handle make the chest easy to carry.

### **PROTECTS**

**PASSPORTS** 

**CHEQUE BOOKS** 

**PICTURES** 

SMALL ELECTRONICS

**TABLETS** 

USB FLASH DRIVES