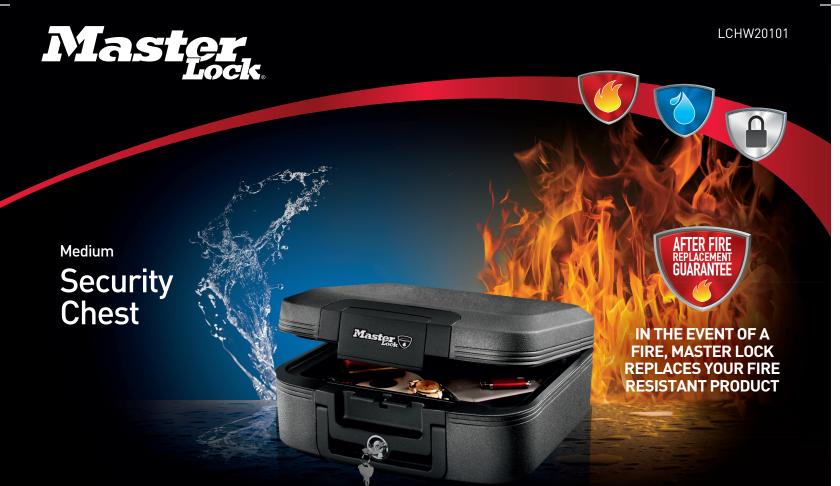

The Master Lock Medium Security Chest protects your family's most important paper documents (fits A4 paper size), media, and valuables from **fire** and **flood** damage. The integrated handle make the chest easy to carry.

## Special features

| Product number           | LCHW20101                                                                                                                                                                                                                                                            |
|--------------------------|----------------------------------------------------------------------------------------------------------------------------------------------------------------------------------------------------------------------------------------------------------------------|
| Description              | Medium Security Chest                                                                                                                                                                                                                                                |
| Protection against fire  | UL/ETL verified 30 minutes fire protection for documents, official papers and digital media (CD's, USB sticks) up to 843°C                                                                                                                                           |
| Protection against flood | ETL Verified for water submersion to protect documents and other valuable items from flood damage.                                                                                                                                                                   |
| Locking system           | Key lock – includes 2 keys                                                                                                                                                                                                                                           |
| Features                 | <ul> <li>Privacy key lock keeps documents and valuables away from prying eyes and prevents the lid from opening in the event of a fire</li> <li>Fits A4 documents</li> <li>Integrated handle</li> <li>Can be bolted down (mounting hardware not included)</li> </ul> |
| Construction             | Proprietary fire and water resistant construction                                                                                                                                                                                                                    |
| Colour                   | Charcoal grey and black                                                                                                                                                                                                                                              |
| Dimensions               | Exterior (H x W x D): Interior (H x W x D): 16.8 cm x 39.1 cm x 36.3 cm 11.2 cm x 32.5 cm x 21.6 cm                                                                                                                                                                  |