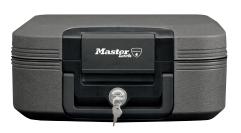

## Special features

| Product number           | LCHW20101                                                                                                                                                                                                                                                            |
|--------------------------|----------------------------------------------------------------------------------------------------------------------------------------------------------------------------------------------------------------------------------------------------------------------|
| Description              | Medium Security Chest                                                                                                                                                                                                                                                |
| Protection against fire  | UL/ETL verified 30 minutes fire protection for documents, official papers and digital media (CD's, USB sticks) up to 843°C                                                                                                                                           |
| Protection against flood | ETL Verified for water submersion to protect documents and other valuable items from flood damage.                                                                                                                                                                   |
| Locking system           | Key lock – includes 2 keys                                                                                                                                                                                                                                           |
| Features                 | <ul> <li>Privacy key lock keeps documents and valuables away from prying eyes and prevents the lid from opening in the event of a fire</li> <li>Fits A4 documents</li> <li>Integrated handle</li> <li>Can be bolted down (mounting hardware not included)</li> </ul> |
| Construction             | Proprietary fire and water resistant construction                                                                                                                                                                                                                    |
| Colour                   | Charcoal grey and black                                                                                                                                                                                                                                              |
| Dimensions               | Exterior (H x W x D): Interior (H x W x D): 16.8 cm x 39.1 cm x 36.3 cm 11.2 cm x 32.5 cm x 21.6 cm                                                                                                                                                                  |