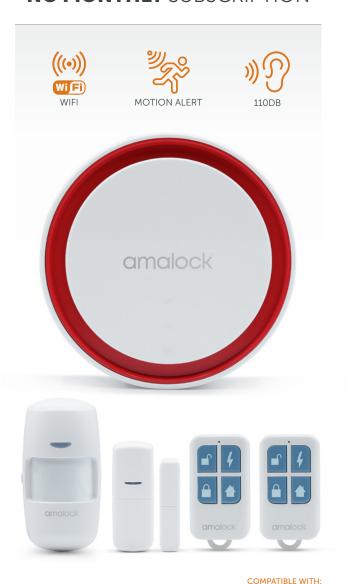

## Kit includes:

- > 1 x Door/Window contact
- > 1 x PIR Motion Sensor
- > 1 x Internal sounder Control Hub
- > 2 x remote controls

## **NO MONTHLY SUBSCRIPTION**

Google Home

Available exclusively from