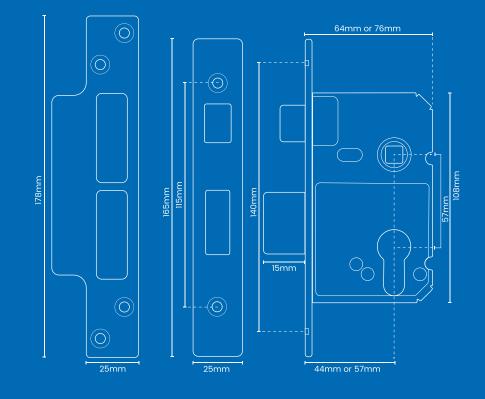

## SASHLOCK

#### LOCK

LOCK BACKSET- 44mm or 57mm LOCK BOLT THROW - 15mm LOCK CASE HEIGHT - 108mm LOCK CASE DEPTH - 64mm or 76mm LOCK CASE CENTRES - 57mm SCREW HOLE DISTANCE - 140mm

### FOREND

FOREND WIDTH - 25mm FOREND LENGTH - 165mm SCREW HOLE DISTANCE - 115mm

STRIKE PLATE STRIKE PLATE WIDTH - 25mm STRIKE PLATE LENGTH - 178mm

For more details on this or any products in the Asec range please visit our website www.asec.co.uk or email us at info@asec.co.uk