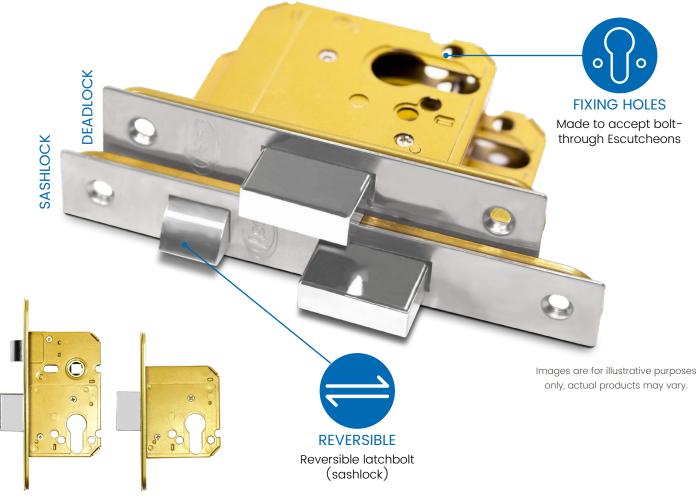

## DESCRIPTION

DEADLOCK

Asec Euro Deadcases & Sashcases are ideal for use on non fire doors and are designed to suit many Euro profile Cylinders.

## FEATURES

Boxed keep

- 15mm Brass deadbolt
- Avaliable in Polished
  Brass or Stainless Steel
- Ideal for non fire doors

| CASE DEPTH | FINISH                                               | PACKAGING                                                                                                               |
|------------|------------------------------------------------------|-------------------------------------------------------------------------------------------------------------------------|
| 64mm       | SS 🔵                                                 | BOXED                                                                                                                   |
| 64mm       | SS 🔵                                                 | VISI                                                                                                                    |
| 64mm       | PB 🌗                                                 | BOXED                                                                                                                   |
| 64mm       | PB 🌗                                                 | VISI                                                                                                                    |
| 76mm       | SS 🌔                                                 | BOXED                                                                                                                   |
| 76mm       | SS 🌔                                                 | VISI                                                                                                                    |
| 76mm       | PB 🌗                                                 | BOXED                                                                                                                   |
| 76mm       | PB 🌗                                                 | VISI                                                                                                                    |
|            | 64mm<br>64mm<br>64mm<br>64mm<br>76mm<br>76mm<br>76mm | 64mm     SS       64mm     SS       64mm     PB       64mm     PB       64mm     SS       76mm     SS       76mm     PB |

## SASHLOCK

• Operated By Euro Cylinder

| CODES   | CASE DEPTH | FINISH | PACKAGING |
|---------|------------|--------|-----------|
| AS11334 | 64mm       | SS 🔵   | BOXED     |
| AS11335 | 64mm       | SS 🔵   | VISI      |
| AS11336 | 64mm       | PB 🌗   | BOXED     |
| AS11337 | 64mm       | РВ 🌗   | VISI      |
| AS11338 | 76mm       | SS 🌔   | BOXED     |
| AS11339 | 76mm       | SS     | VISI      |
| AS11340 | 76mm       | РВ 🌗   | BOXED     |
| AS11341 | 76mm       | PB 🌔   | VISI      |