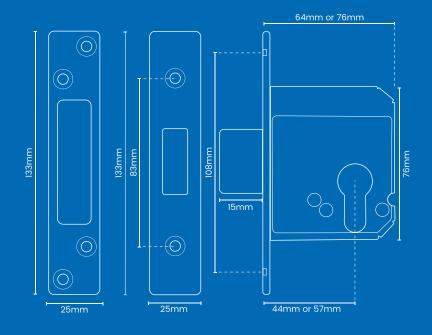

## DEADLOCK

LOCK LOCK BACKSET - 44mm or 57mm LOCK BOLT THROW - 15mm LOCK CASE HEIGHT - 76mm LOCK CASE DEPTH - 64mm or 76mm SCREW HOLES DISTANCE - 108mm

#### FOREND

FOREND WIDTH - 25mm FOREND LENGTH - 133mm SCREW HOLE DISTANCE - 83mm

### STRIKE PLATE

STRIKE PLATE WIDTH - 25mm STRIKE PLATE LENGTH - 133mm