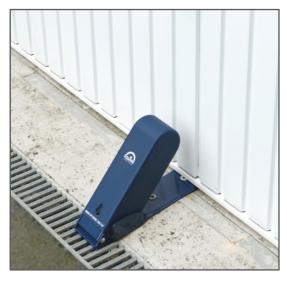

# Garage Door Protector

Suitable for use on up and over garage doors

#### **Features**

- Extra security for up and over garage doors
- Sold Secure Domestic Bronze approved
- High Security hardened steel construction
- 5 Pin tumbler lock mechanism
- Surface mounted, all in one, integrated product
- Tilt action arm locks into place to prevent garage door from being opened
- Supplied with all fixings
- Simple ground fitting in front of the garage door full fitting instructions included
- Once opened, drive straight over, no removal needed