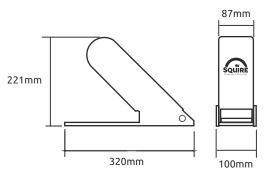

GA5 Garage Door Protector NEW

For use with up and over garage doors



Toughness guaranteed.

# **Garage Protection**

# **GA5** NEW

# Garage Door Protector

Suitable for use on up and over garage doors

#### **Features**

- Extra security for up and over garage doors
- Sold Secure Domestic Bronze approved
- High Security hardened steel construction
- 5 Pin tumbler lock mechanism
- Surface mounted, all in one, integrated product
- Tilt action arm locks into place to prevent garage door from being opened
- Supplied with all fixings
- Simple ground fitting in front of the garage door full fitting instructions included
- Once opened, drive straight over, no removal needed

## **Dimensions**



## Closed



## Open