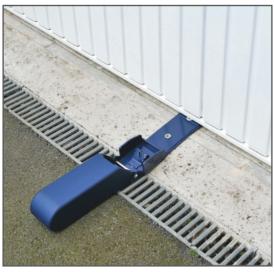

# Garage Door Protector

Suitable for use on up and over garage doors

#### **Features**

- Extra security for up and over garage doors
- Sold Secure Domestic Bronze approved
- High Security hardened steel construction
- 5 Pin tumbler lock mechanism
- Surface mounted, all in one, integrated product
- Tilt action arm locks into place to prevent garage door from being opened
- Supplied with all fixings
- Simple ground fitting in front of the garage door full fitting instructions included
- Once opened, drive straight over, no removal needed