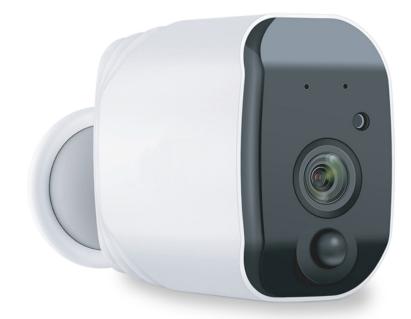

## Wireless Wi-Fi Video Camera

Easy to install wireless Wi-Fi video camera to protect your property and vehicles whether its commercial or residential.

Whenever a motion is detected, the camera streams an image to your mobile device to alert you of any activity. Dial in at any time to keep an eye on your property 24/7.

- Rechargeable battery powered
- 1080P HD video and live streaming
- 110 degree wide angle lens
- 16G SD card
- 2 way audio intercom
- Motion alert to your mobile device
- IR night vision
- Up to 5 users per camera
- Unlimited cameras per device
- IOS and Android phones are supported
- DIY install
- FREE APP