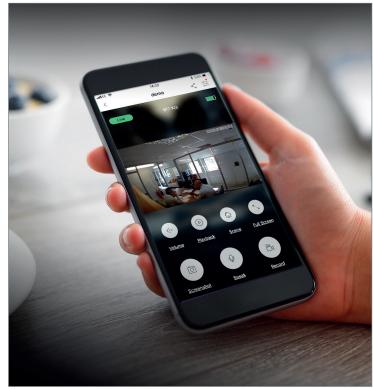

## Wireless Wi-Fi Video Camera

Easy to install wireless Wi-Fi video camera to protect your property and vehicles whether its commercial or residential.

Whenever a motion is detected, the camera streams an image to your mobile device to alert you of any activity. Dial in at any time to keep an eye on your property 24/7.

- Rechargeable battery powered
- 1080P HD video and live streaming
- 110 degree wide angle lens
- 16G SD card
- 2 way audio intercom
- Motion alert to your mobile device
- IR night vision
- Up to 5 users per camera
- Unlimited cameras per device
- IOS and Android phones are supported
- DIY install
- FREE APP