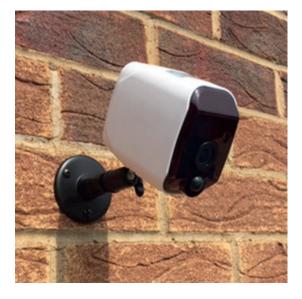

## Wireless Wi-Fi Video Camera

Easy to install wireless Wi-Fi video camera to protect your property and vehicles whether its commercial or residential.

Whenever a motion is detected, the camera streams an image to your mobile device to alert you of any activity. Dial in at any time to keep an eye on your property 24/7.

- Rechargeable battery powered
- 1080P HD video and live streaming
- 110 degree wide angle lens
- 16G SD card
- 2 way audio intercom
- Motion alert to your mobile device
- IR night vision
- Up to 5 users per camera
- Unlimited cameras per device
- IOS and Android phones are supported
- DIY install
- FREE APP