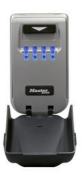

### Model No. 5425EURD

Medium Light Up Dial Key Lock Box Select Access® - Wall Mount

# **Product Features**

- Medium key storage compartment holds multiple house keys
- Set-your-own combination convenience for optimal security
- Large easy to read light-up dials for better visibility, especially in low light conditions
- Easy to replace battery with CR2032 installed
- Wall mount design for permanent installation (Mounting Kit included)
- Shutter door gives better weather resistance and offers greater discretion
- For added security, consider installing Select Access® in a discrete location

## **Product Details**

The Master Lock No. 5425EURD Light Up Dial Key Lock Box Select Access® features a 72mm wide metal body for durability and accepts multiple house keys. Stop hiding your keys under the doormat or under a flower pot: Select Access® is the perfect solution to share keys. The wall mount design offers permanent installation. The large, easy to read light-up dials, combined with resettable combination functionality, provide a secure storage location for spare keys and access cards. The Limited Lifetime Warranty provides peace of mind from a brand you can trust.