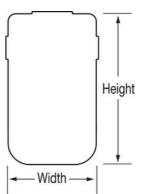

## **Product Specifications**

**Product Number** 5425EURD

**Description** Retail Carded Packaging

Master Carton Qty 4

**Body Width** 72mm

Exterior dimensions (H x W x D) 12,6cm x 7,2cm x 5,2cm

Interior dimensions (H x W x D) 10,6cm x 6cm x 2,5cm