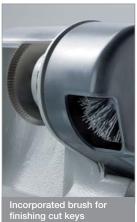

#### Operative efficiency

Efficiency and cleanliness of the work station are ensured by the incorporated brush for finishing cut keys and the removable chipping tray.