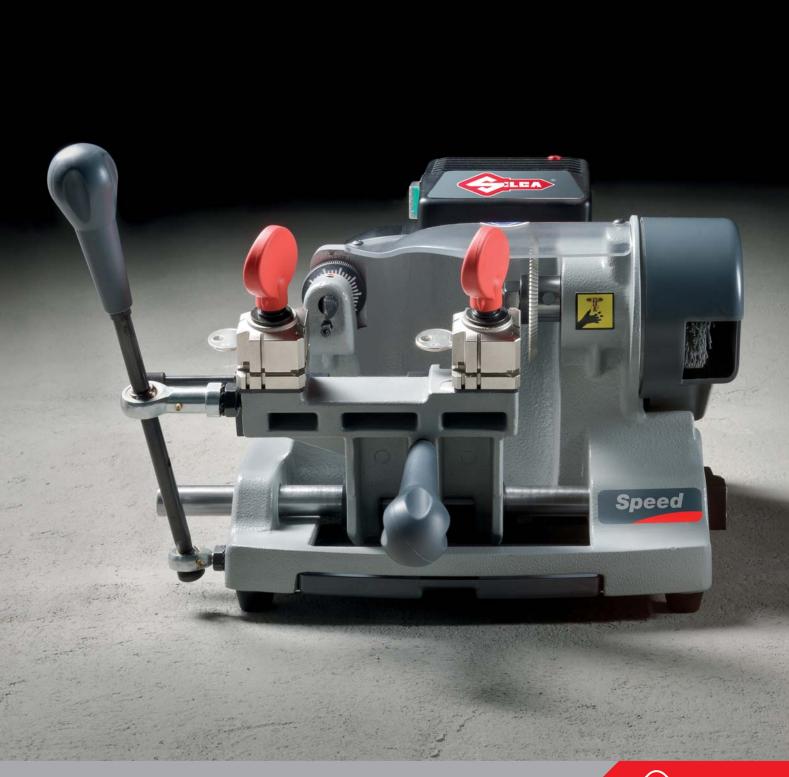

#### Speed

Speed is the new Silca key cutting machine for the duplication of cylinder, vehicle and cruciform keys.

Fast, compact and user-friendly, Speed is perfect for key cutters who have just entered the key duplication business, but also for experienced Duplicating Centres.

### Fast, compact, precise and user-friendly.

Reliable and precise, Speed guarantees high-quality results in the duplication of cylinder, vehicle and cruciform keys.

Fast and easy to use, Speed is perfect for key cutters who have just entered the key duplication business, but also for experienced Duplicating Centres that require a precise and user-friendly machine with a wide range of optional accessories. Ergonomic and compact, Speed makes it easy to efficiently organise the work station of any Duplicating Centre.

#### Comfort guaranteed

Ergonomic shape of handles and levers and innovative design to work in a comfortable environment.

#### **Great versatility**

The four-face rotating clamps give the chance to duplicate a high number of keys and allow to block them both on the back and on the profile side.