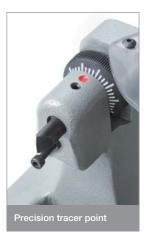

#### Precision by hundredth millimetre

Perfect calibration of the depth of the machine thanks to the tracer point with controlled pitch grub screw.