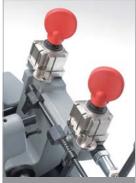

#### **Great versatility**

The four-face rotating clamps give the chance to duplicate a high number of keys and allow to block them both on the back and on the profile side.