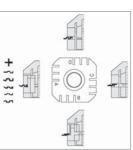

#### **Great versatility**

The four-face rotating clamps give the chance to duplicate a high number of keys and allow to block them both on the back and on the profile side.