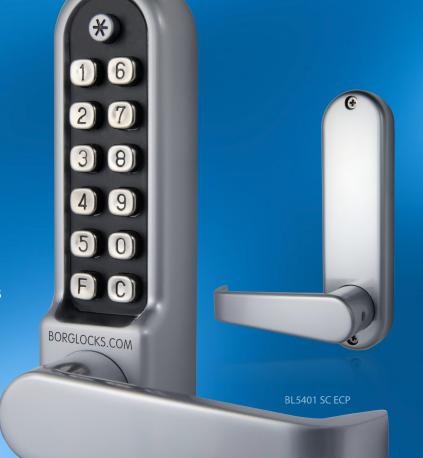

## **BL5401 EASI-CODE PRO**

## **FEATURES**

Cycle tested 100k+

On door code change

Passage function

Clutch protection

Over 1000+ combinations

Reversible

## **SPECIFICATION**

Construction: Cast housing and handle

Buttons: 13 buttons; 12 s/steel 10 x 11mm indented and engraved

Finishes: Satin Stainless, Satin Chrome, Polished Brass & Polished Chrome

**Fixings:** 8mm bladed spindle, and M4 s/steel fixings to suit doors up to 60mm thickness **Door type:** Suit all door types both internal and external, medium heavy duty applications

**Deadlatch:** Anti-thrust pin ensures automatic locking when the door is closed