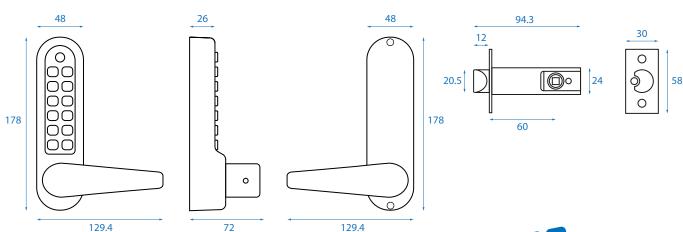

## **BL5401 EASI-CODE PRO**

## **FEATURES**

Cycle tested 100k+

On door code change

Passage function

Clutch protection

Over 1000+ combinations

Reversible





## **SPECIFICATION**

Construction: Cast housing and handle

Buttons: 13 buttons; 12 s/steel 10 x 11mm indented and engraved

Finishes: Satin Stainless, Satin Chrome, Polished Brass & Polished Chrome

**Fixings:** 8mm bladed spindle, and M4 s/steel fixings to suit doors up to 60mm thickness **Door type:** Suit all door types both internal and external, medium heavy duty applications

**Deadlatch:** Anti-thrust pin ensures automatic locking when the door is closed

## **PRODUCT DIMENSIONS**