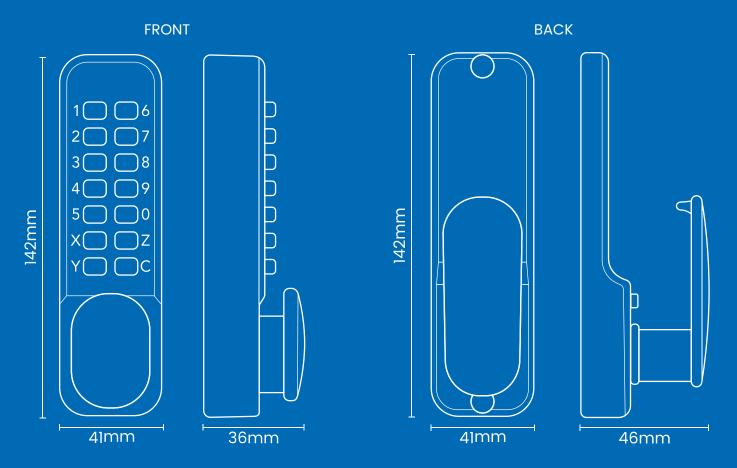

#### **FRONT**

DIMENSIONS Width - 41mm Height - 142mm Depth - 36mm

Weight - 1Kg

#### **BACK**

DIMENSIONS Width - 41mm Height - 142mm Depth - 46mm