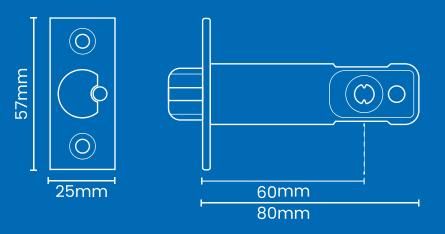

#### **TUBULAR LATCH**

DIMENSIONS Width - 25mm Height - 57mm Depth - 80mm Backset - 60mm