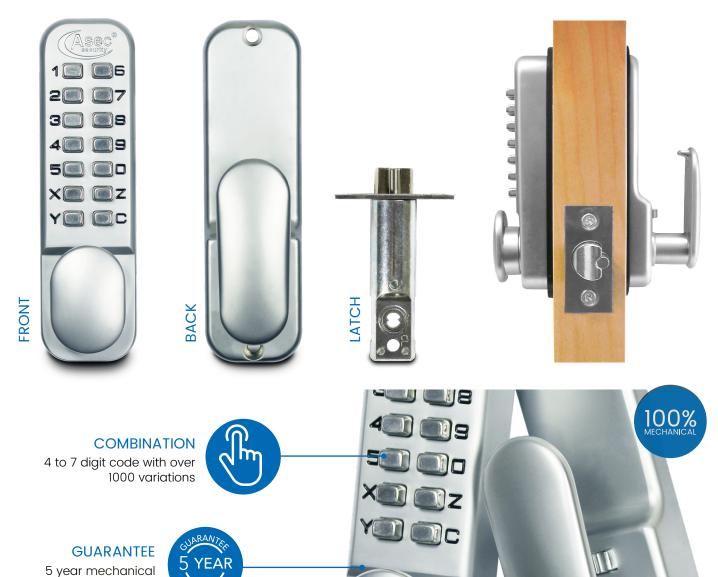

#### **DESCRIPTION**

The Asec Mechanical Digital Lock is a versatile way of restricting access to code holding personnel only. It has an optional hold open facility (the sliding switch can be reversed and used as a blanking plate if this facility is not required).

#### **FEATURES**

- Light commercial/ domestic use
- · For internal applications
- · Easy code change
- Non handed
- Supplied complete with tubular latch and fixings
- 60mm backset

| CODE   | FINISH | DOOR THICKNESS | PACKAGING | COMBINATION  |
|--------|--------|----------------|-----------|--------------|
| AS2300 | sc     | 35mm to 65mm   | BOXED     | 4 TO 7 DIGIT |
| AS2301 | PB ()  | 35mm to 65mm   | BOXED     | 4 TO 7 DIGIT |
| AS2303 | SC     | 35mm to 65mm   | VISI      | 4 TO 7 DIGIT |
| AS2304 | РВ     | 35mm to 65mm   | VISI      | 4 TO 7 DIGIT |

### **TUBULAR LATCH**